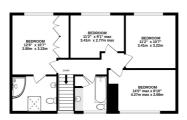

## Heatherstone, Blackdown Road, DEEPCUT, Surrey GU16 6QJ

Jigsaw Estates are extremely excited to offer to the market this detached family home situated in a secluded location directly opposite acres and acres of woodland walks. The property is only a short distance from Frimley Green village, a number of local schools and the recently opened 'The Frog' pub which serves excellent food at lunch and dinner. Accommodation comprises four spacious bedrooms, living room, dining room, family room and kitchen/breakfast room. Further benefits include an en-suite shower room to bedroom one, family bathroom, cloakroom and garage with light and power. The rear garden is the rear star of the show. The plot is incredibly secluded and sunny and boasts a heated swimming pool with a number of seating areas for entertaining. The current owners have lovingly maintained the garden and constructed a workshop as well as a pump house for the pool and a fantastic log cabin with bar area and patio doors leading on to another seating and BBQ area. The gated driveway offers parking for a number of vehicles and as mentioned previously fronts directly onto the woodland. Viewings are highly recommended!

PRICE £900,000 Freehold

GROUND FLOOR 1664 sq.ft. (154.5 sq.m.) approx. 1ST FLOOR 662 sq.ft. (61.5 sq.m.) approx.

TOTAL FLOOR AREA: 2326 S.g.H. (216.1 s.g.m.) approx. Ist every attempt has been made to ensure he accuracy of the Original contained here, measurements bodies, windows, rooms and any other items are approximate and no responsibility is taken for any error. In the containing the containing