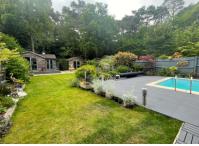

## Heatherstone, Blackdown Road, DEEPCUT, Surrey GU16 6QJ

Jigsaw Estates are extremely excited to offer to the market this detached family home situated in a secluded location directly opposite acres and acres of woodland walks. The property is only a short distance from Frimley Green village, a number of local schools and the recently opened 'The Frog' pub which serves excellent food at lunch and dinner. Accommodation comprises four spacious bedrooms, living room, dining room, family room and kitchen/breakfast room. Further benefits include an en-suite shower room to bedroom one, family bathroom, cloakroom and garage with light and power. The rear garden is the rear star of the show. The plot is incredibly secluded and sunny and boasts a heated swimming pool with a number of seating areas for entertaining. The current owners have lovingly maintained the garden and constructed a workshop as well as a pump house for the pool and a fantastic log cabin with bar area and patio doors leading on to another seating and BBQ area. The gated driveway offers parking for a number of vehicles and as mentioned previously fronts directly onto the woodland. Viewings are highly recommended!

- STUNNING GARDEN
- FOUR BEDROOMS
- EN-SUITE & FAMILY BATHROOM
- LOG CABIN WITH LIGHT & POWER
- GARAGE

- OPPOSITE WOODLAND
- THREE RECEPTION ROOMS
- HEATED OUTDOOR POOL
- WORKSHOP
- GAS CENTRAL HEATING