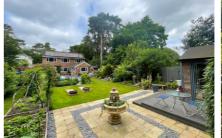

## Heatherstone, Blackdown Road, DEEPCUT, Surrey GU16 6QJ

Jigsaw Estates are extremely excited to offer to the market this detached family home situated in a secluded location directly opposite acres and acres of woodland walks. The property is only a short distance from Frimley Green village, a number of local schools and the recently opened 'The Frog' pub which serves excellent food at lunch and dinner. Accommodation comprises four spacious bedrooms, living room, dining room, family room and kitchen/breakfast room. Further benefits include an en-suite shower room to bedroom one, family bathroom, cloakroom and garage with light and power. The rear garden is the rear star of the show. The plot is incredibly secluded and sunny and boasts a heated swimming pool with a number of seating areas for entertaining. The current owners have lovingly maintained the garden and constructed a workshop as well as a pump house for the pool and a fantastic log cabin with bar area and patio doors leading on to another seating and BBQ area. The gated driveway offers parking for a number of vehicles and as mentioned previously fronts directly onto the woodland. Viewings are highly recommended!

- STUNNING GARDEN
- FOUR BEDROOMS
- EN-SUITE & FAMILY BATHROOM
- LOG CABIN WITH LIGHT & POWER
- GARAGE

- OPPOSITE WOODLAND
- THREE RECEPTION ROOMS
- HEATED OUTDOOR POOL
- WORKSHOP
- GAS CENTRAL HEATING