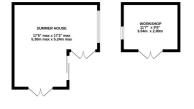

## Heatherstone, Blackdown Road, DEEPCUT, Surrey GU16 6QJ

Jigsaw Estates are extremely excited to offer to the market this detached family home situated in a secluded location directly opposite acres and acres of woodland walks. The property is only a short distance from Frimley Green village, a number of local schools and the recently opened 'The Frog' pub which serves excellent food at lunch and dinner. Accommodation comprises four spacious bedrooms, living room, dining room, family room and kitchen/breakfast room. Further benefits include an en-suite shower room to bedroom one, family bathroom, cloakroom and garage with light and power. The rear garden is the rear star of the show. The plot is incredibly secluded and sunny and boasts a heated swimming pool with a number of seating areas for entertaining. The current owners have lovingly maintained the garden and constructed a workshop as well as a pump house for the pool and a fantastic log cabin with bar area and patio doors leading on to another seating and BBQ area. The gated driveway offers parking for a number of vehicles and as mentioned previously fronts directly onto the woodland. Viewings are highly recommended!

- STUNNING GARDEN
- FOUR BEDROOMS
- EN-SUITE & FAMILY BATHROOM
- LOG CABIN WITH LIGHT & POWER
- GARAGE

- OPPOSITE WOODLAND
- THREE RECEPTION ROOMS
- HEATED OUTDOOR POOL
- WORKSHOP
- GAS CENTRAL HEATING