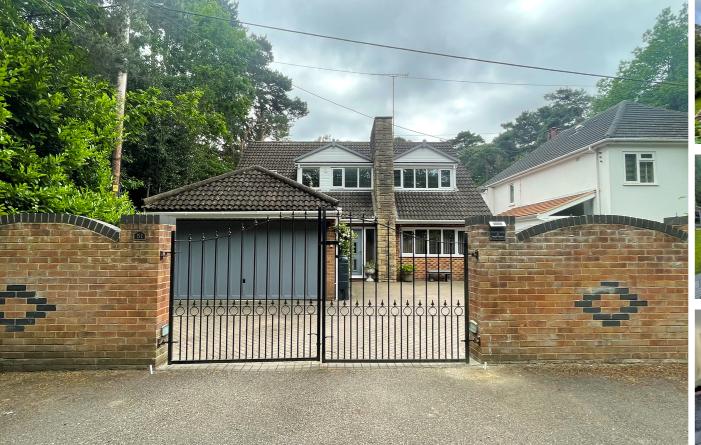

## Heatherstone, Blackdown Road, DEEPCUT, Surrey GU16 6QJ

Jigsaw Estates are extremely excited to offer to the market this detached family home situated in a secluded location directly opposite acres and acres of woodland walks. The property is only a short distance from Frimley Green village, a number of local schools and the recently opened 'The Frog' pub which serves excellent food at lunch and dinner. Accommodation comprises four spacious bedrooms, living room, dining room, family room and kitchen/breakfast room. Further benefits include an en-suite shower room to bedroom one, family bathroom, cloakroom and garage with light and power. The rear garden is the rear star of the show. The plot is incredibly secluded and sunny and boasts a heated swimming pool with a number of seating areas for entertaining. The current owners have lovingly maintained the garden and constructed a workshop as well as a pump house for the pool and a fantastic log cabin with bar area and patio doors leading on to another seating and BBQ area. The gated driveway offers parking for a number of vehicles and as mentioned previously fronts directly onto the woodland. Viewings are highly recommended!

- STUNNING GARDEN
- FOUR BEDROOMS
- EN-SUITE & FAMILY BATHROOM
- LOG CABIN WITH LIGHT & POWER
- GARAGE

- OPPOSITE WOODLAND
- THREE RECEPTION ROOMS
- HEATED OUTDOOR POOL
- WORKSHOP
- GAS CENTRAL HEATING