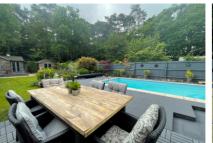

## Heatherstone, Blackdown Road, DEEPCUT, Surrey GU16 6QJ

Jigsaw Estates are extremely excited to offer to the market this detached family home situated in a secluded location directly opposite acres and acres of woodland walks. The property is only a short distance from Frimley Green village, a number of local schools and the recently opened 'The Frog' pub which serves excellent food at lunch and dinner. Accommodation comprises four spacious bedrooms, living room, dining room, family room and kitchen/breakfast room. Further benefits include an en-suite shower room to bedroom one, family bathroom, cloakroom and garage with light and power. The rear garden is the rear star of the show. The plot is incredibly secluded and sunny and boasts a heated swimming pool with a number of seating areas for entertaining. The current owners have lovingly maintained the garden and constructed a workshop as well as a pump house for the pool and a fantastic log cabin with bar area and patio doors leading on to another seating and BBQ area. The gated driveway offers parking for a number of vehicles and as mentioned previously fronts directly onto the woodland. Viewings are highly recommended!

- STUNNING GARDEN
- FOUR BEDROOMS
- EN-SUITE & FAMILY BATHROOM
- LOG CABIN WITH LIGHT & POWER
- GARAGE

- OPPOSITE WOODLAND
- THREE RECEPTION ROOMS
- HEATED OUTDOOR POOL
- WORKSHOP
- GAS CENTRAL HEATING