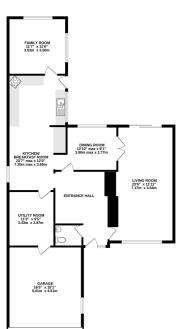

## Heatherstone, Blackdown Road, DEEPCUT, Surrey GU16 6QJ

Jigsaw Estates are extremely excited to offer to the market this detached family home situated in a secluded location directly opposite acres and acres of woodland walks. The property is only a short distance from Frimley Green village, a number of local schools and the recently opened 'The Frog' pub which serves excellent food at lunch and dinner. Accommodation comprises four spacious bedrooms, living room, dining room, family room and kitchen/breakfast room. Further benefits include an en-suite shower room to bedroom one, family bathroom, cloakroom and garage with light and power. The rear garden is the rear star of the show. The plot is incredibly secluded and sunny and boasts a heated swimming pool with a number of seating areas for entertaining. The current owners have lovingly maintained the garden and constructed a workshop as well as a pump house for the pool and a fantastic log cabin with bar area and patio doors leading on to another seating and BBQ area. The gated driveway offers parking for a number of vehicles and as mentioned previously fronts directly onto the woodland. Viewings are highly recommended!

PRICE £900,000 Freehold

GROUND FLOOR 1664 sq.ft. (154.5 sq.m.) approx. 1ST FLOOR 662 sq.ft. (61.5 sq.m.) approx.

TOTAL FLOOR AREA: 2326 S.g.H. (216.1 s.g.m.) approx. Ist every attempt has been made to ensure he accuracy of the Original contained here, measurements bodies, windows, rooms and any other items are approximate and no responsibility is taken for any error. In the containing the containing