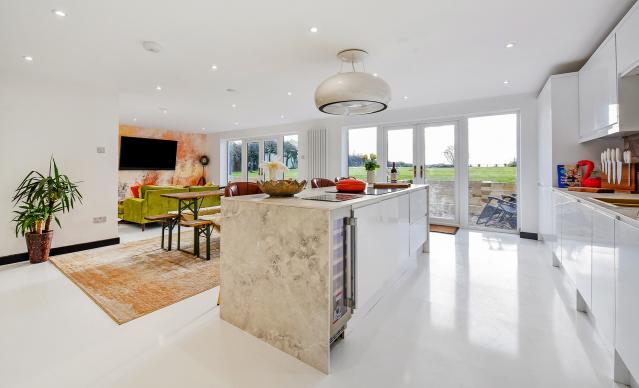

Freshfields is a stunning home located on the outskirts of Bishops Waltham, positioned in an elevated and private setting. Giving the feeling of being away from the world yet within a stones throw of the vibrant market town of Bishops Waltham. The accommodation spans approximately 2800 square feet across two floors. The spacious entrance hallway provides access to the main reception rooms, all of which offer lovely views. At the heart of the home is a fabulous kitchen and family room, perfect for informal entertaining, complete with double aspect French doors and side glaze features that overlook the beautiful private gardens. There is also a formal dining room featuring unique wallpaper and an original 1950s fireplace. Additionally, there is a library and music room with its own fireplace creating an ideal space for relaxation away from the main living areas. This room leads to the spacious family games room an excellent area for fun with family and friends. The homes come with numerous modcons. Including a sound system that flows through the whole home. Completing the ground floor is a is a stylish shower and toilet and large utility/boot room.