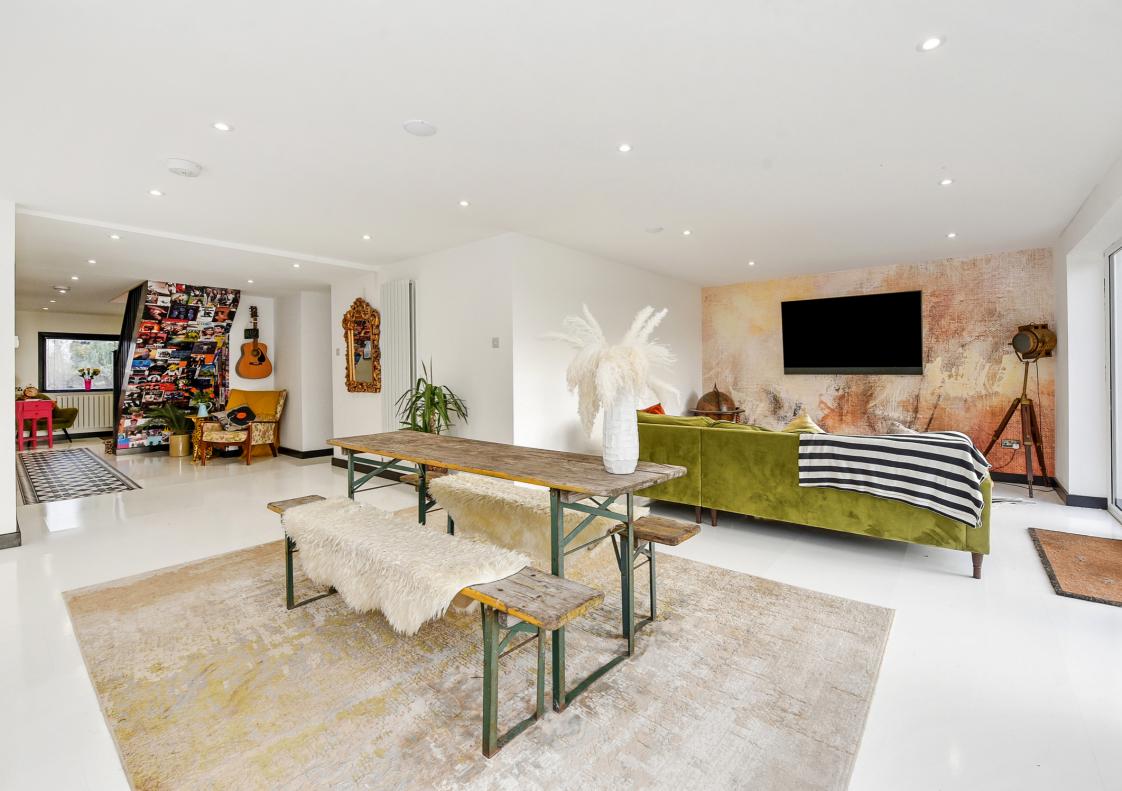

Freshfields is a stunning home located on the outskirts of Bishops Waltham, positioned in an elevated and private setting. Giving the feeling of being away from the world yet within a stones throw of the vibrant market town of Bishops Waltham. The accommodation spans approximately 2800 square feet across two floors. The spacious entrance hallway provides access to the main reception rooms, all of which offer lovely views. At the heart of the home is a fabulous kitchen and family room, perfect for informal entertaining, complete with double aspect French doors and side glaze features that overlook the beautiful private gardens. There is also a formal dining room featuring unique wallpaper and an original 1950s fireplace. Additionally, there is a library and music room with its own fireplace creating an ideal space for relaxation away from the main living areas. This room leads to the spacious family games room an excellent area for fun with family and friends. The homes come with numerous modcons. Including a sound system that flows through the whole home. Completing the ground floor is a is a stylish shower and toilet and large utility/boot room.