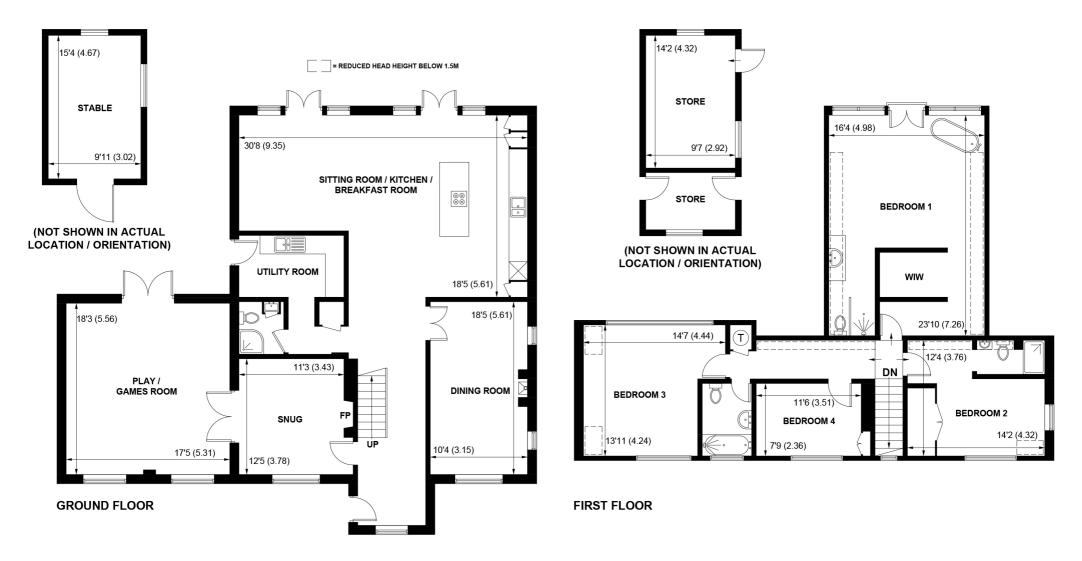

Freshfields is a stunning home located on the outskirts of Bishops Waltham, positioned in an elevated and private setting. Giving the feeling of being away from the world yet within a stones throw of the vibrant market town of Bishops Waltham. The accommodation spans approximately 2800 square feet across two floors. The spacious entrance hallway provides access to the main reception rooms, all of which offer lovely views. At the heart of the home is a fabulous kitchen and family room, perfect for informal entertaining, complete with double aspect French doors and side glaze features that overlook the beautiful private gardens. There is also a formal dining room featuring unique wallpaper and an original 1950s fireplace. Additionally, there is a library and music room with its own fireplace creating an ideal space for relaxation away from the main living areas. This room leads to the spacious family games room an excellent area for fun with family and friends. The homes come with numerous modcons. Including a sound system that flows through the whole home. Completing the ground floor is a is a stylish shower and toilet and large utility/boot room.

A handcrafted staircase leads to the main landing, providing access to the bedrooms. The master bedroom is an indulgent space featuring a stunning cathedral window that offers breathtaking views of the garden. This room includes a freestanding bath, along with a separate ensuite bathroom that has a walk-in shower, washbasin, and toilet. The views of the sunrise from the bedroom are spectacular, with expansive sights over the grounds and the surrounding farmland. A Juliette balcony spans across the length of the patio doors.

The remaining three double bedrooms are all of generous proportions, with the striking guest bedroom benefiting from double aspect windows that provide the most stunning sunsets and sunrises. All the bedrooms offer views over the rolling countryside.

away which is also a mainline station.

APPROXIMATE GROSS INTERNAL AREA = 2586 SQ FT / 240.3 SQ M OUTBUILDINGS = 342 SQ FT / 31.8 SQ M TOTAL = 2928 SQ FT / 272.1 SQ M NOT TO SCALE (For illustrative purposes only as defined by RICS Code of Measuring Practice) 2025 © Produced by Emzo Marketing