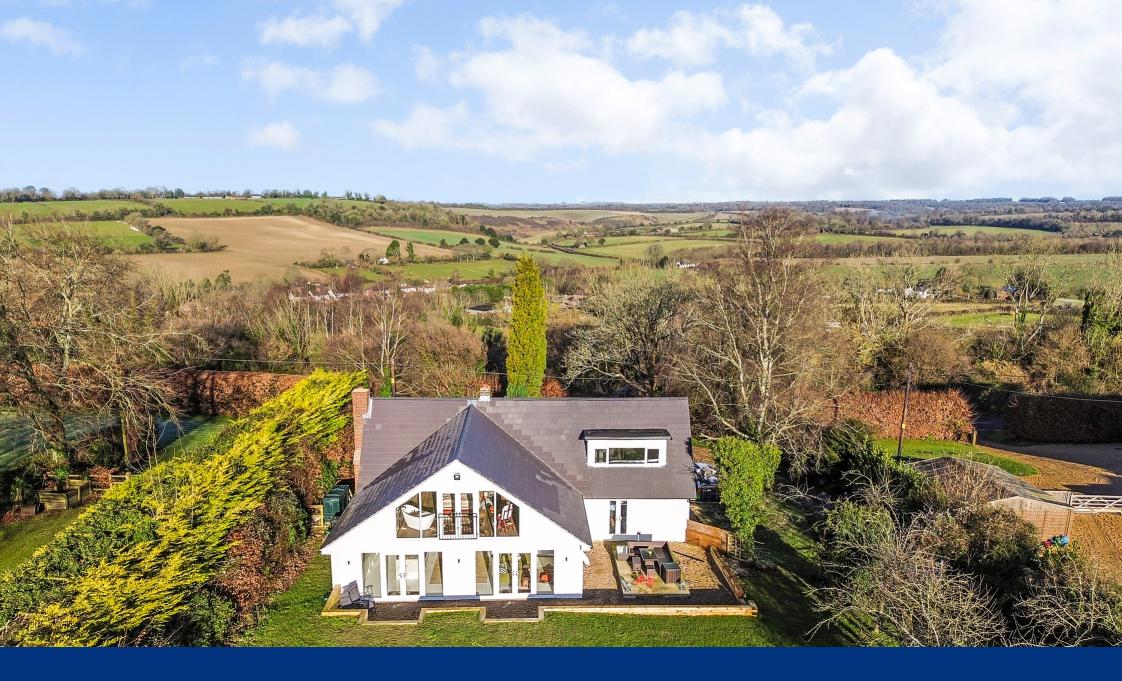

## £1,325,000

- Simply stunning
- 1.2 acres
- 2800 sq feet
- Requested location
- Stabling

- Superbly renovated
- Rural views
- Viewing essential
- Opulent master bedroom

This remarkable property features an impressive transformation, thanks to extensive renovations and extensions. Nestled in a prime location, it boasts breathtaking views of the rolling countryside. This charming home has been meticulously updated to meet high standards, presenting a stylish turnkey opportunity for any buyer.

Freshfields is a stunning home located on the outskirts of Bishops Waltham, positioned in an elevated and private setting. Giving the feeling of being away from the world yet within a stones throw of the vibrant market town of Bishops Waltham. The accommodation spans approximately 2800 square feet across two floors. The spacious entrance hallway provides access to the main reception rooms, all of which offer lovely views. At the heart of the home is a fabulous kitchen and family room, perfect for informal entertaining, complete with double aspect French doors and side glaze features that overlook the beautiful private gardens. There is also a formal dining room featuring unique wallpaper and an original 1950s fireplace. Additionally, there is a library and music room with its own fireplace creating an ideal space for relaxation away from the main living areas. This room leads to the spacious family games room an excellent area for fun with family and friends. The homes come with numerous modcons. Including a sound system that flows through the whole home. Completing the ground floor is a is a stylish shower and toilet and large utility/boot room.

The property is accessed via a sweeping driveway that provides ample parking space. The total plot measures approximately 1.2 acres. The garden consists of two paddocks, apple, pear, cherry and plum trees. A peaceful setting to enjoy the incredible South Downs. Next to the kitchen family room is a patio area, perfect for al fresco entertaining. Most of the plot is laid to lawn and includes two stables and a large garden shed. At the rear of the property, there are magnificent views overlooking the adjacent farmland.