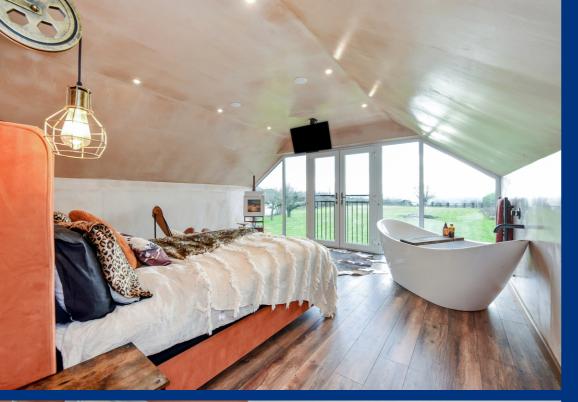

A handcrafted staircase leads to the main landing, providing access to the bedrooms. The master bedroom is an indulgent space featuring a stunning cathedral window that offers breathtaking views of the garden. This room includes a freestanding bath, along with a separate ensuite bathroom that has a walk-in shower, washbasin, and toilet. The views of the sunrise from the bedroom are spectacular, with expansive sights over the grounds and the surrounding farmland. A Juliette balcony spans across the length of the patio doors.