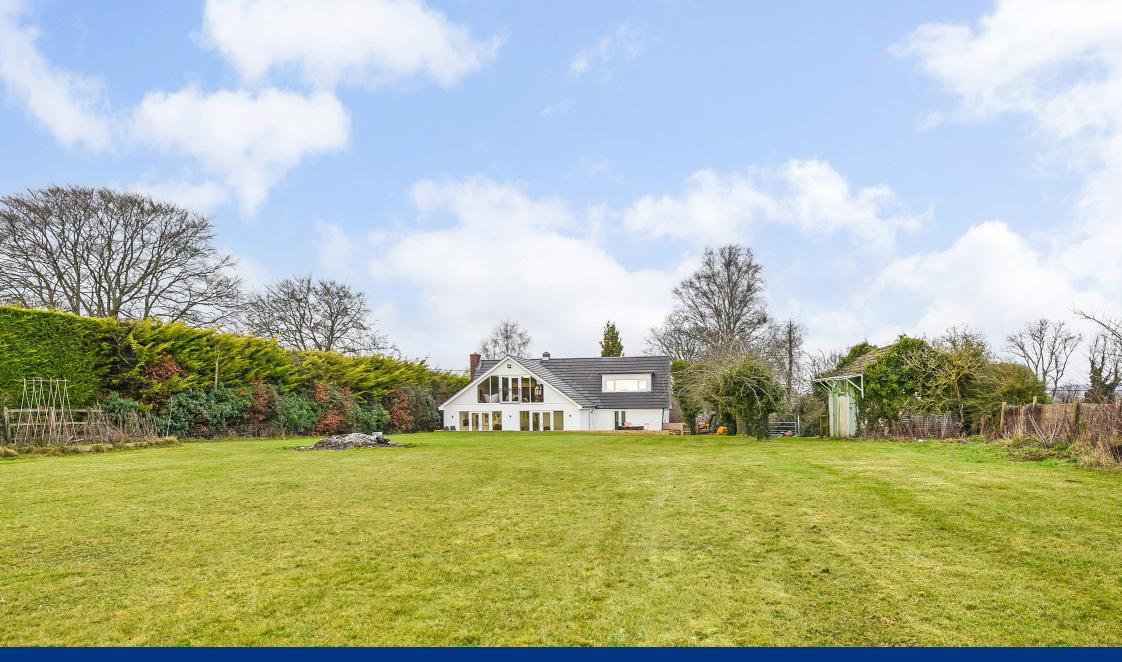

Freshfields is a stunning home located on the outskirts of Bishops Waltham, positioned in an elevated and private setting. Giving the feeling of being away from the world yet within a stones throw of the vibrant market town of Bishops Waltham. The accommodation spans approximately 2800 square feet across two floors. The spacious entrance hallway provides access to the main reception rooms, all of which offer lovely views. At the heart of the home is a fabulous kitchen and family room, perfect for informal entertaining, complete with double aspect French doors and side glaze features that overlook the beautiful private gardens. There is also a formal dining room featuring unique wallpaper and an original 1950s fireplace. Additionally, there is a library and music room with its own fireplace creating an ideal space for relaxation away from the main living areas. This room leads to the spacious family games room an excellent area for fun with family and friends. The homes come with numerous modcons. Including a sound system that flows through the whole home. Completing the ground floor is a is a stylish shower and toilet and large utility/boot room.

The property is accessed via a sweeping driveway that provides ample parking space. The total plot measures approximately 1.2 acres. The garden consists of two paddocks, apple, pear, cherry and plum trees. A peaceful setting to enjoy the incredible South Downs. Next to the kitchen family room is a patio area, perfect for al fresco entertaining. Most of the plot is laid to lawn and includes two stables and a large garden shed. At the rear of the property, there are magnificent views overlooking the adjacent farmland.