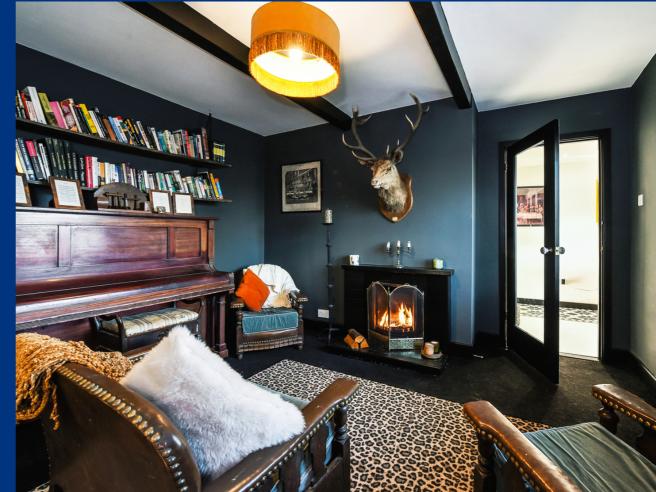

Freshfields is a stunning home located on the outskirts of Bishops Waltham, positioned in an elevated and private setting. Giving the feeling of being away from the world yet within a stones throw of the vibrant market town of Bishops Waltham. The accommodation spans approximately 2800 square feet across two floors. The spacious entrance hallway provides access to the main reception rooms, all of which offer lovely views. At the heart of the home is a fabulous kitchen and family room, perfect for informal entertaining, complete with double aspect French doors and side glaze features that overlook the beautiful private gardens. There is also a formal dining room featuring unique wallpaper and an original 1950s fireplace. Additionally, there is a library and music room with its own fireplace creating an ideal space for relaxation away from the main living areas. This room leads to the spacious family games room an excellent area for fun with family and friends. The homes come with numerous modcons. Including a sound system that flows through the whole home. Completing the ground floor is a is a stylish shower and toilet and large utility/boot room.