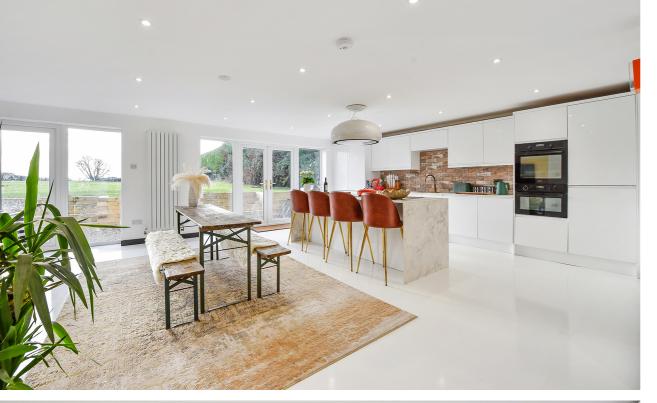

Freshfields is a stunning home located on the outskirts of Bishops Waltham, positioned in an elevated and private setting. Giving the feeling of being away from the world yet within a stones throw of the vibrant market town of Bishops Waltham. The accommodation spans approximately 2800 square feet across two floors. The spacious entrance hallway provides access to the main reception rooms, all of which offer lovely views. At the heart of the home is a fabulous kitchen and family room, perfect for informal entertaining, complete with double aspect French doors and side glaze features that overlook the beautiful private gardens. There is also a formal dining room featuring unique wallpaper and an original 1950s fireplace. Additionally, there is a library and music room with its own fireplace creating an ideal space for relaxation away from the main living areas. This room leads to the spacious family games room an excellent area for fun with family and friends. The homes come with numerous modcons. Including a sound system that flows through the whole home. Completing the ground floor is a is a stylish shower and toilet and large utility/boot room.