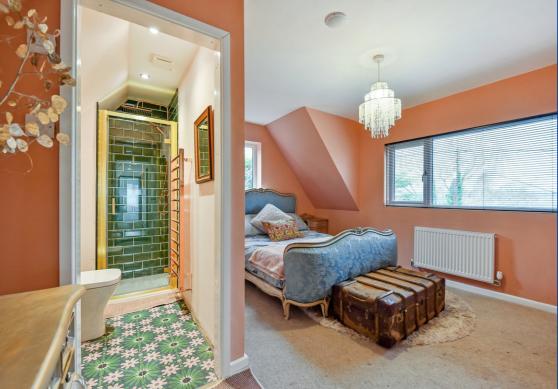

A handcrafted staircase leads to the main landing, providing access to the bedrooms. The master bedroom is an indulgent space featuring a stunning cathedral window that offers breathtaking views of the garden. This room includes a freestanding bath, along with a separate ensuite bathroom that has a walk-in shower, washbasin, and toilet. The views of the sunrise from the bedroom are spectacular, with expansive sights over the grounds and the surrounding farmland. A Juliette balcony spans across the length of the patio doors.