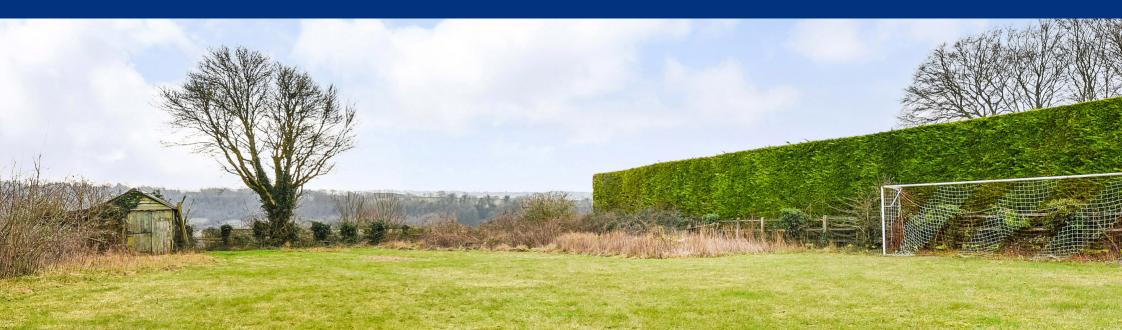

The property is accessed via a sweeping driveway that provides ample parking space. The total plot measures approximately 1.2 acres. The garden consists of two paddocks, apple, pear, cherry and plum trees. A peaceful setting to enjoy the incredible South Downs. Next to the kitchen family room is a patio area, perfect for al fresco entertaining. Most of the plot is laid to lawn and includes two stables and a large garden shed. At the rear of the property, there are magnificent views overlooking the adjacent farmland.