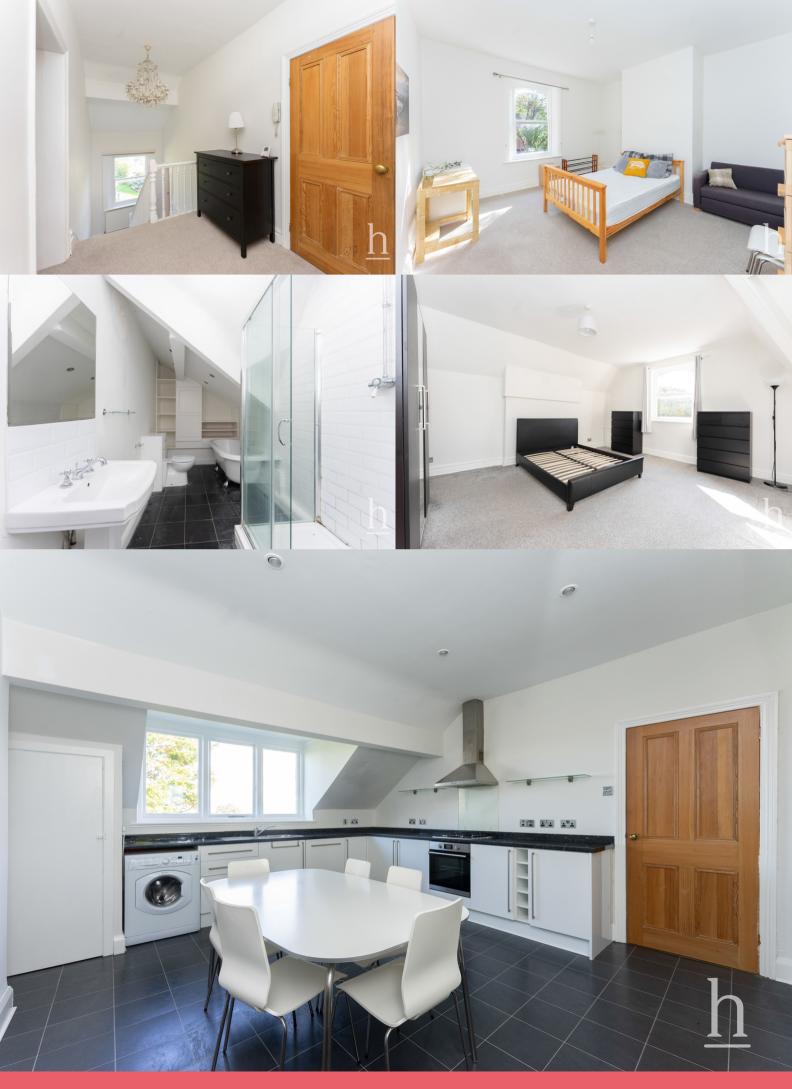

## **First Floor**

**Bedroom** 14' 5" x 13' 4" (4.39m x 4.06m)

## Second Floor

**Lounge** 20' 2" x 14' 5" (6.15m x 4.39m)

**Kitchen Diner** 15' 6" x 14' 5" (4.72m x 4.39m)

**Bedroom** 16' 7" x 14' 4" (5.05m x 4.37m)

**Bathroom** 14' 5" x 6' 4" (4.39m x 1.93m)