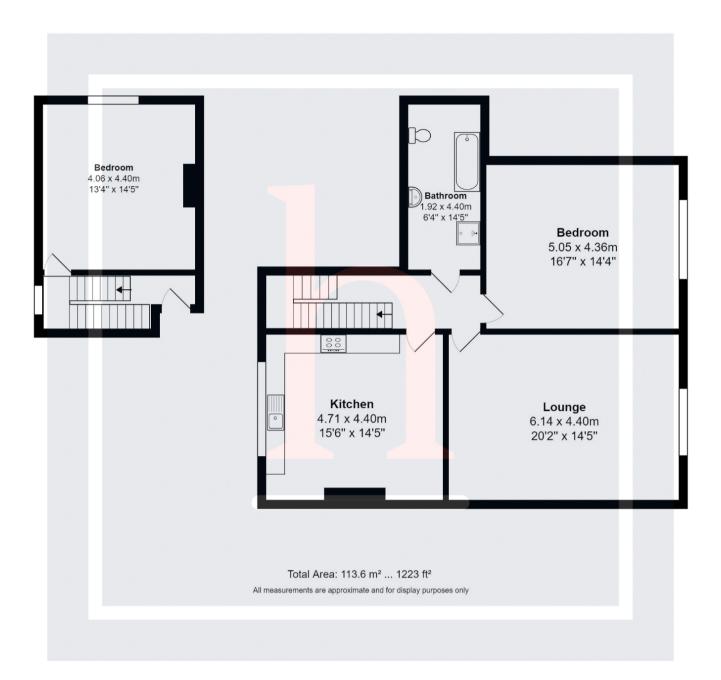

## **First Floor**

**Bedroom** 14' 5" x 13' 4" (4.39m x 4.06m)

## Second Floor

**Lounge** 20' 2" x 14' 5" (6.15m x 4.39m)

**Kitchen Diner** 15' 6" x 14' 5" (4.72m x 4.39m)

**Bedroom** 16' 7" x 14' 4" (5.05m x 4.37m)

**Bathroom** 14' 5" x 6' 4" (4.39m x 1.93m)