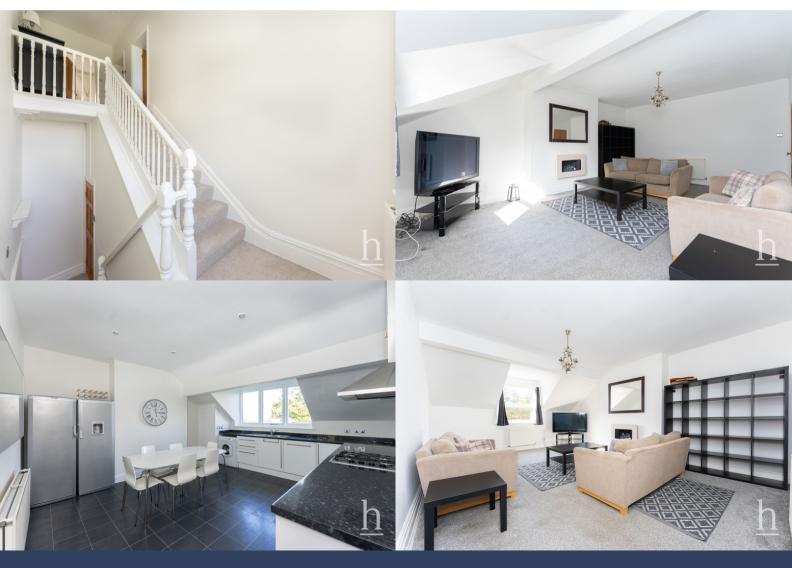

## **First Floor**

**Bedroom** 14' 5" x 13' 4" (4.39m x 4.06m)

## Second Floor

**Lounge** 20' 2" x 14' 5" (6.15m x 4.39m)

**Kitchen Diner** 15' 6" x 14' 5" (4.72m x 4.39m)

**Bedroom** 16' 7" x 14' 4" (5.05m x 4.37m)

**Bathroom** 14' 5" x 6' 4" (4.39m x 1.93m)