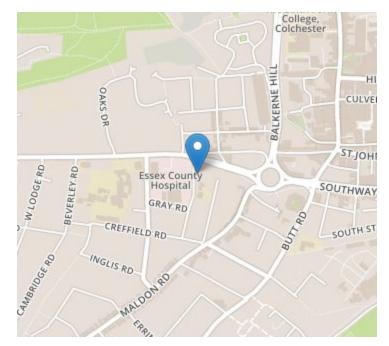

There is a handsome rear courtyard garden which allows space for an outdoor bistro set.

#### **Bedroom Two**



10' 10" x 10' 5" (3.30m x 3.17m) With sash window to rear, radiator, exposed wood flooring, built in storage.

## Property Details.

#### Floorplans



#### GROUND FLOOR

Whilst every attempt has been made to ensure the accuracy of the floor plan contained here, measurements of doors, windows, rooms and any other items are approximate and no responsibility is taken for any error, omission, or mis-statement. This plan is for illustrative purposes only and should be used as such by any prospective purchaser. The services, systems and appliances shown have not been tested and no guarantee as to their operability or efficiency can be given Made with Metropix ©2020

#### Location



#### **Energy Ratings**



We have not carried out a structural survey and the services, appliances and specific fittings have not been tested. All photographs, measurements, floor plans and distances referred to are given as a guide only and should not be relied upon for the purchase of carpets or any other fixtures or fittings. Gardens, roof terraces, balconies and communal gardens as well as tenure and lease details cannot have their accuracy guaranteed for intending purchasers. Lease details, service ground rent (where applicable) are given as a guide only and should be checked and confirmed by your solicitor prior to exchange of contracts.