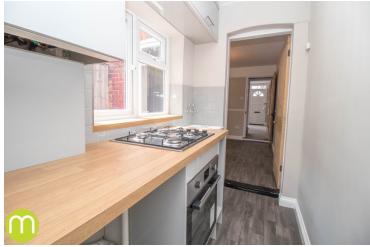

#### **Kitchen**

7' 0" x 4' 2" (2.13m x 1.27m) With sash window to side, eye level units with matching base units, worktop with inset butler sink, tiled splashback, electric oven with gas hob and extractor hood over.