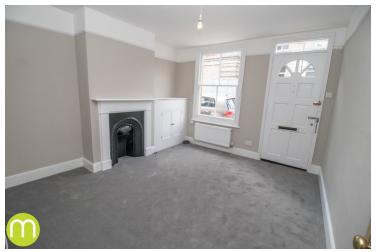

## Living Room

11' 4" x 10' 6" (3.45m x 3.20m) With sash window to front, radiator, feature cast iron fireplace with storage cupboard adjacent, door to;