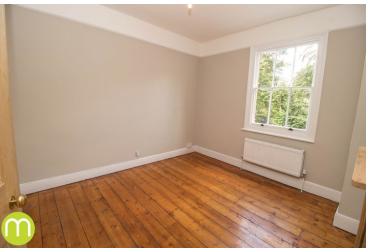

#### **Bedroom One**

11' 5" x 10' 5" (3.48m x 3.17m) With sash window to front, radiator, exposed wood flooring, built in storage.

#### **Bedroom Two**

10' 10" x 10' 5" (3.30m x 3.17m) With sash window to rear, radiator, exposed wood flooring, built in storage.