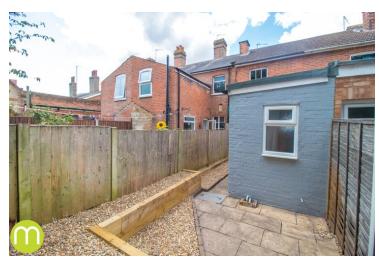

#### **Rear Garden**

There is a handsome rear courtyard garden which allows space for an outdoor bistro set.