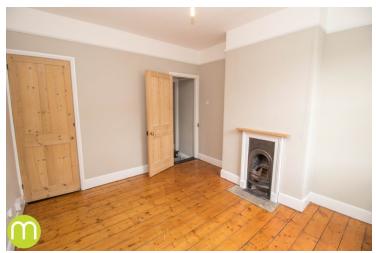

## Living Room

11' 4" x 10' 6" (3.45m x 3.20m) With sash window to front, radiator, feature cast iron fireplace with storage cupboard adjacent, door to;

#### **Dining Room**

10' 10" x 10' 6" (3.30m x 3.20m) With sash window to rear, radiator, feature red brick fireplace, worktop with space under, integrated fridge/freezer, door to;