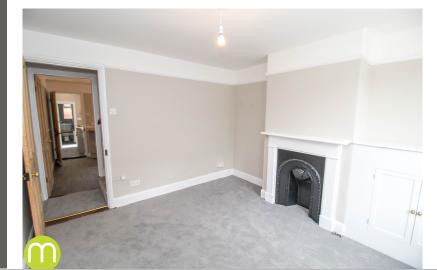

## Living Room

11' 4" x 10' 6" (3.45m x 3.20m) With sash window to front, radiator, feature cast iron fireplace with storage cupboard adjacent, door to;