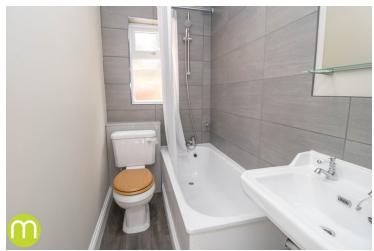

#### Bathroom

With UPVC double glazed obscure window to rear, radiator, low level WC, wash hand basin, panelled bath with shower over, part tiled walls.