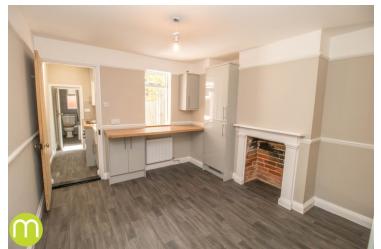

#### **Dining Room**

10' 10" x 10' 6" (3.30m x 3.20m) With sash window to rear, radiator, feature red brick fireplace, worktop with space under, integrated fridge/freezer, door to;