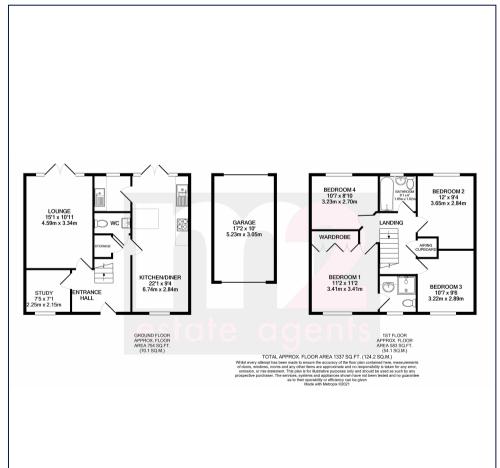

Stylishly presented throughout the property boasts generous living accommodation briefly comprising to the ground floor: Entrance Hallway, Study/Office, Living Room, 22ft Kitchen/Dining Room, Utility Room & W/C. On the first floor: 4 Double Bedrooms with fitted wardrobes and En-suite shower room to the master bedroom as well as a Family Bathroom. Outside to the front is an enclosed garden with pathway leading to the front door. To the rear is an easily maintained garden with lawn & patio area, gated access to driveway & drive through garage providing off road parking for 3 vehicles.

All room sizes are approximate. Electrical installations, plumbing, central heating and drainage installations are noted on the basis of a visual inspection only. They have not been tested and no warranty of condition or fitness for purpose is implied in their inclusion. Potential purchasers are warned that they must make their own enquiries as to the condition of the appliances, installations or any element of the structure or fabric of the property.