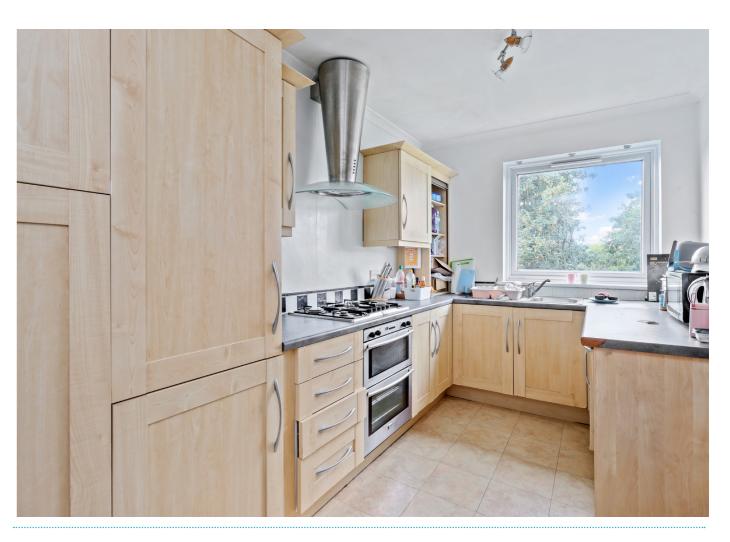

Off the landing is access to the two bedrooms. Both bedrooms are generous in size with large windows that look out on to the tree-lined street below. Next door is the bathroom inclusive of a bath with an overhead shower. The last room off the landing is the lounge. With its westerly facing windows and unobstructed view, this room is bright and spacious with plenty of room for living and dining. Off the living room is the excellent sized kitchen. The worktops are arranged in a handy 'U' shape making preparing, cooking and washing easy with everything in reach. The cupboards extend along the full length of the kitchen providing excellent storage. At the end of the kitchen is further space perfect for a kitchen table. This flat boasts an abundance of light and space not to mention it's excellent location. A great investment opportunity for some or a lovely home for the city lovers.