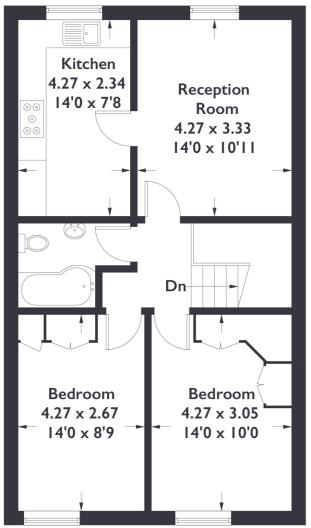

## Windsor Road, W5

Approximate Gross Internal Area = 69.1 sq m / 744 sq ft

**Second Floor** 

Measured in accordance with RICS Code of Measuring Practice. To be used for identification and guidance purposes only.

Whilst every care is taken in the preparation of this plan, please check all dimensions, shapes and compass bearings before making any decisions reliant upon them www.london58.com © 2023 hello@london58.com

Off the landing is access to the two bedrooms. Both bedrooms are generous in size with large windows that look out on to the tree-lined street below. Next door is the bathroom inclusive of a bath with an overhead shower. The last room off the landing is the lounge. With its westerly facing windows and unobstructed view, this room is bright and spacious with plenty of room for living and dining. Off the living room is the excellent sized kitchen. The worktops are arranged in a handy 'U' shape making preparing, cooking and washing easy with everything in reach. The cupboards extend along the full length of the kitchen providing excellent storage. At the end of the kitchen is further space perfect for a kitchen table. This flat boasts an abundance of light and space not to mention it's excellent location. A great investment opportunity for some or a lovely home for the city lovers.