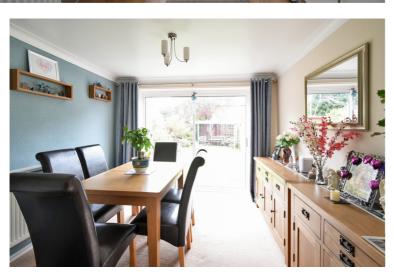

## Cul-de-sac location close to riverside walks.

Entering the property into the hallway with panelled doors to living areas. Stairs to first floor, the owner has added built in storage to the under stairs cupboard. Lounge which has ample room to sit down and relax with windows to front & side aspect. Door leading to dining room which forms part of the extension and has a sliding patio door leading to rear garden. Kitchen which has been extended and comprises of a range of fitted units with ample worktops, built in oven & hob, under counter fridge & freezer, space for washing machine & dryer. French doors to the rear garden. On the first floor: Main bedroom with full length fitted wardrobes. Two further bedrooms and a smart modern 3 Piece bathroom finish off the internal areas of this property. On the outside the front garden being laid to lawn, driveway providing off road parking. Rear garden being laid partly to paving with a seating area at the bottom of the garden Remainder laid to lawn. Brick built storage barn at the bottom of the garden with power and light.