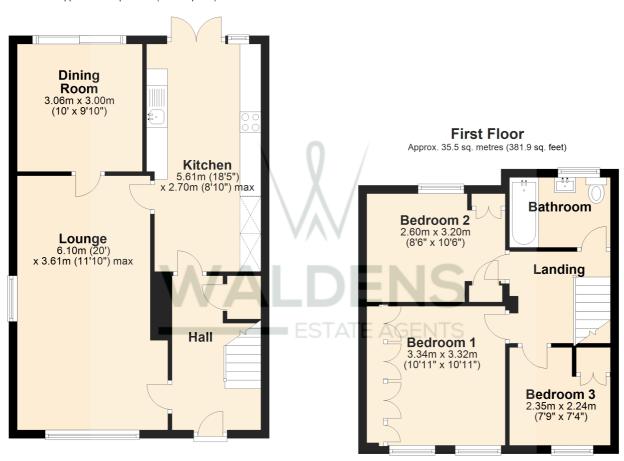

## Cul-de-sac location close to riverside walks.

Entering the property into the hallway with panelled doors to living areas. Stairs to first floor, the owner has added built in storage to the under stairs cupboard. Lounge which has ample room to sit down and relax with windows to front & side aspect. Door leading to dining room which forms part of the extension and has a sliding patio door leading to rear garden. Kitchen which has been extended and comprises of a range of fitted units with ample worktops, built in oven & hob, under counter fridge & freezer, space for washing machine & dryer. French doors to the rear garden. On the first floor: Main bedroom with full length fitted wardrobes. Two further bedrooms and a smart modern 3 Piece bathroom finish off the internal areas of this property. On the outside the front garden being laid to lawn, driveway providing off road parking. Rear garden being laid partly to paving with a seating area at the bottom of the garden Remainder laid to lawn. Brick built storage barn at the bottom of the garden with power and light.

## **Ground Floor**

Approx. 54.3 sq. metres (584.3 sq. feet)

Total area: approx. 89.8 sq. metres (966.2 sq. feet)

Total floor area excludes outbuildings Plan produced using PlanUp.

01234 856684 | sales@waldens.co.uk | www.waldens.co.uk | 188-190 Bedford Road, Bedford, MK42 8BL