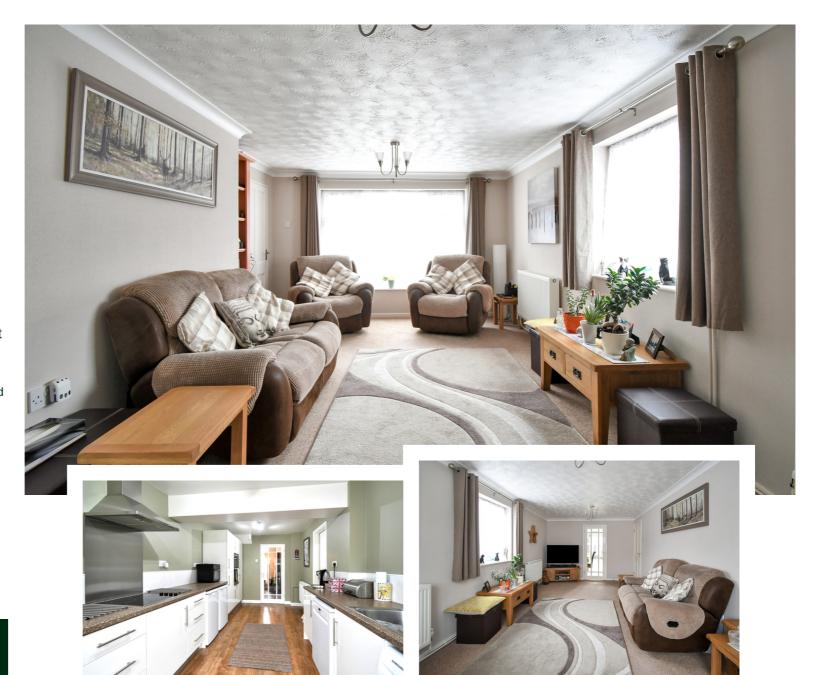

## Cul-de-sac location close to riverside walks.

Entering the property into the hallway with panelled doors to living areas. Stairs to first floor, the owner has added built in storage to the under stairs cupboard. Lounge which has ample room to sit down and relax with windows to front & side aspect. Door leading to dining room which forms part of the extension and has a sliding patio door leading to rear garden. Kitchen which has been extended and comprises of a range of fitted units with ample worktops, built in oven & hob, under counter fridge & freezer, space for washing machine & dryer. French doors to the rear garden. On the first floor: Main bedroom with full length fitted wardrobes. Two further bedrooms and a smart modern 3 Piece bathroom finish off the internal areas of this property. On the outside the front garden being laid to lawn, driveway providing off road parking. Rear garden being laid partly to paving with a seating area at the bottom of the garden Remainder laid to lawn. Brick built storage barn at the bottom of the garden with power and light.