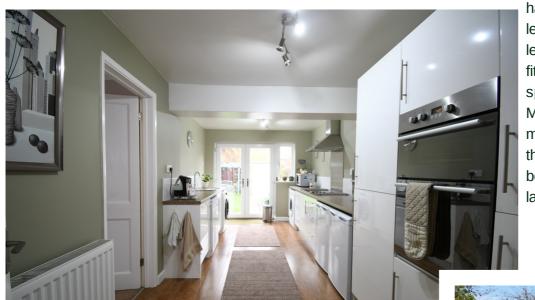

## Cul-de-sac location close to riverside walks.

Entering the property into the hallway with panelled doors to living areas. Stairs to first floor, the owner has added built in storage to the under stairs cupboard. Lounge which has ample room to sit down and relax with windows to front & side aspect. Door leading to dining room which forms part of the extension and has a sliding patio door leading to rear garden. Kitchen which has been extended and comprises of a range of fitted units with ample worktops, built in oven & hob, under counter fridge & freezer, space for washing machine & dryer. French doors to the rear garden. On the first floor: Main bedroom with full length fitted wardrobes. Two further bedrooms and a smart modern 3 Piece bathroom finish off the internal areas of this property. On the outside the front garden being laid to lawn, driveway providing off road parking. Rear garden being laid partly to paving with a seating area at the bottom of the garden Remainder laid to lawn. Brick built storage barn at the bottom of the garden with power and light.