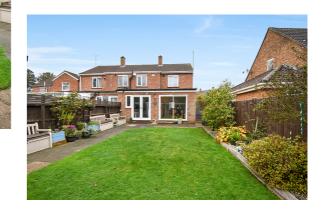

## £335,000

Waldens are delighted to receive instruction to sell this immaculately presented 3 Bedroom extended semidetached property. The property offers a spacious lounge, dining room, large kitchen, 3 bedrooms & bathroom. Front & rear gardens. Off road parking.

## Cul-de-sac location close to riverside walks.

Entering the property into the hallway with panelled doors to living areas. Stairs to first floor, the owner has added built in storage to the under stairs cupboard. Lounge which has ample room to sit down and relax with windows to front & side aspect. Door leading to dining room which forms part of the extension and has a sliding patio door leading to rear garden. Kitchen which has been extended and comprises of a range of fitted units with ample worktops, built in oven & hob, under counter fridge & freezer, space for washing machine & dryer. French doors to the rear garden. On the first floor: Main bedroom with full length fitted wardrobes. Two further bedrooms and a smart modern 3 Piece bathroom finish off the internal areas of this property. On the outside the front garden being laid to lawn, driveway providing off road parking. Rear garden being laid partly to paving with a seating area at the bottom of the garden Remainder laid to lawn. Brick built storage barn at the bottom of the garden with power and light.