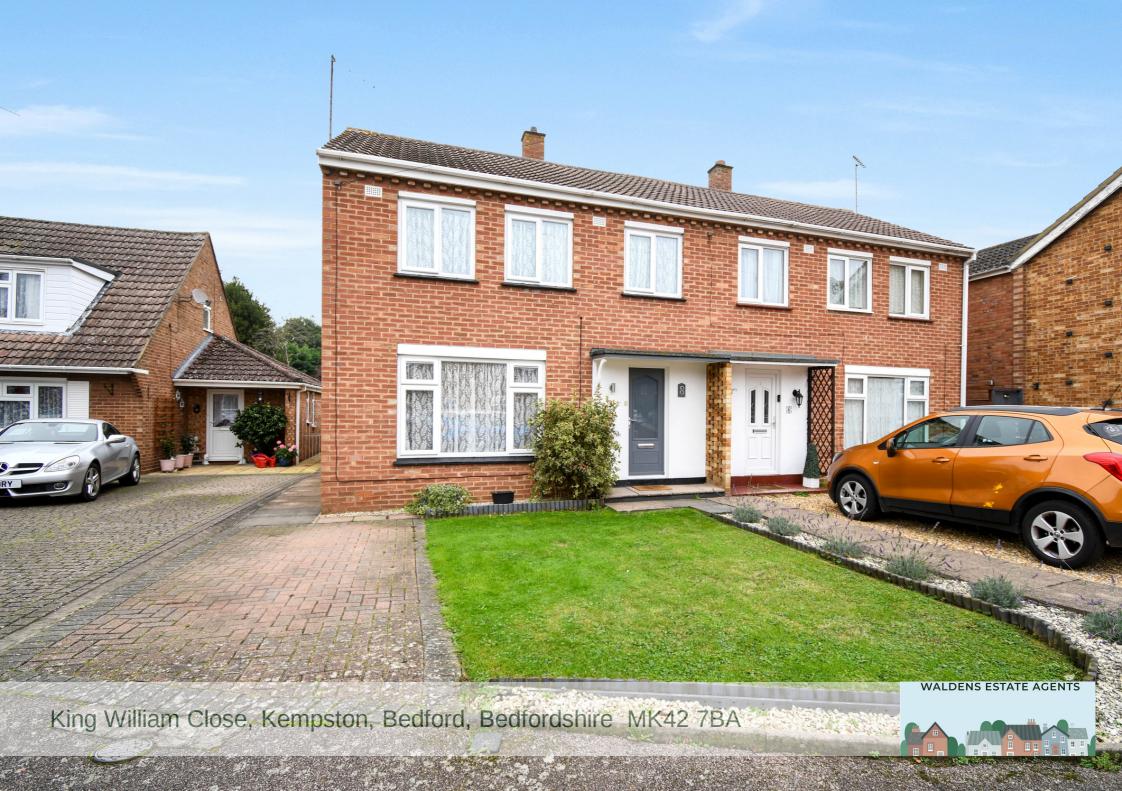

King William Close Kempston Bedford Bedfordshire MK42 7BA

## £335,000

Waldens are delighted to receive instruction to sell this immaculately presented 3 Bedroom extended semidetached property. The property offers a spacious lounge, dining room, large kitchen, 3 bedrooms & bathroom. Front & rear gardens. Off road parking.

## Cul-de-sac location close to riverside walks.

Entering the property into the hallway with panelled doors to living areas. Stairs to first floor, the owner has added built in storage to the under stairs cupboard. Lounge which has ample room to sit down and relax with windows to front & side aspect. Door leading to dining room which forms part of the extension and has a sliding patio door leading to rear garden. Kitchen which has been extended and comprises of a range of fitted units with ample worktops, built in oven & hob, under counter fridge & freezer, space for washing machine & dryer. French doors to the rear garden. On the first floor: Main bedroom with full length fitted wardrobes. Two further bedrooms and a smart modern 3 Piece bathroom finish off the internal areas of this property. On the outside the front garden being laid to lawn, driveway providing off road parking. Rear garden being laid partly to paving with a seating area at the bottom of the garden Remainder laid to lawn. Brick built storage barn at the bottom of the garden with power and light.