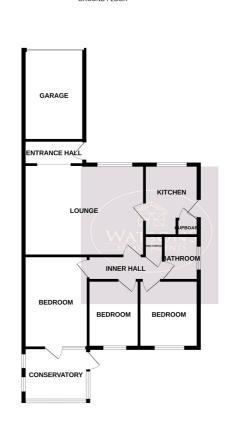

## **Inner Hall**

Airing cupboard, access to the attic and doors to all bedrooms and bathroom.

Whilst every attempt has been made to ensure the accuracy of the floorplan contained here, measureme of doors, whichows, rooms and any other items are approximate and no responsibility is taken for any ent omission or mis-statement. This plan is for flustrative purposes only and should be used as such by an prospective purchaser. The services, systems and appliances shown have not been tested and no guarant as the properties of entitle or of entitle or efficiency can be given.