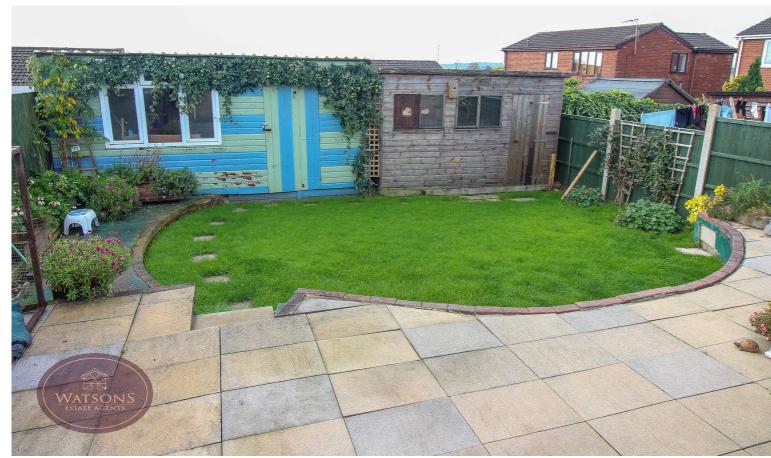

# **Outside**

To the front of the property is a turfed lawn. A tarmacadam driveway provides ample off road parking and leads to the integral garage with up & over door and power. The rear garden comprises a paved patio, turfed lawn and 2 timber built sheds. The garden is enclosed by timber fencing to the perimeter.