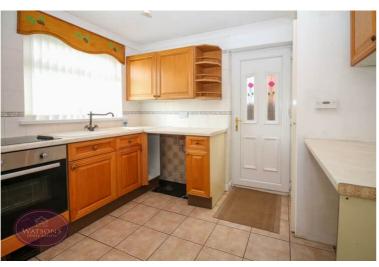

# **Kitchen**

3.08m x 2.36m (10' 1" x 7' 9") A range of matching wall & base units, work surfaces incorporating a sink & drainer unit. Space for cooker, plumbing for washing machine, storage cupboard, uPVC double glazed window to the front and door to the side.