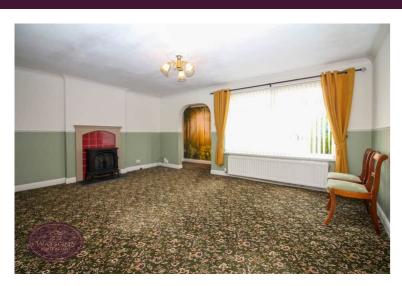

# Lounge

5.27m x 3.98m (17' 3" x 13' 1") UPVC double glazed window to the front and radiator. Doors to the kitchen and inner hall.