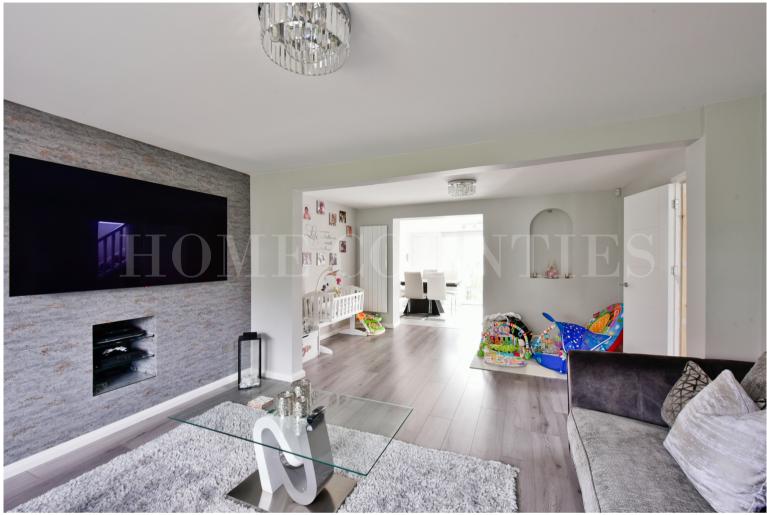

The property benefits from off street parking, downstairs guest cloakroom, open plan lounge / play room, and extension to the rear with a stunning modern fitted kitchen diner to the rear, with fully fitted appliances and quartz worktops.