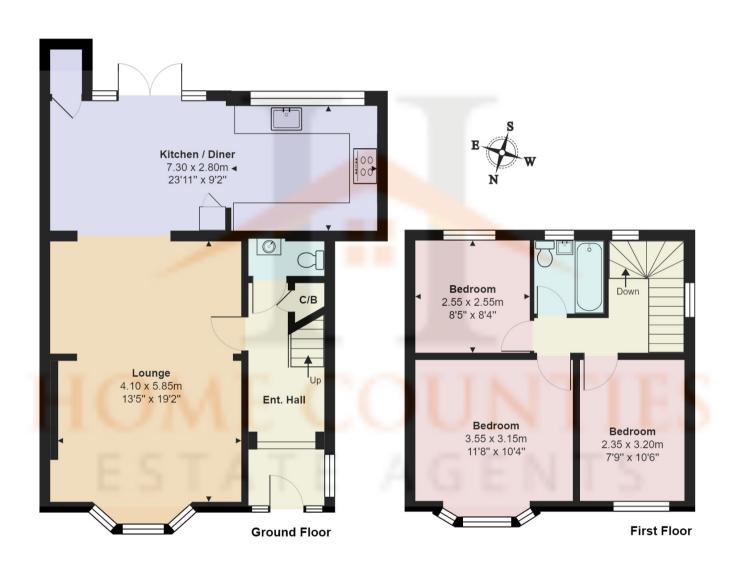

## Tempest Avenue, Potters Bar, Hertfordshire, EN6 £650,000

- THREE BEDROOM SEMI DETACHED
- OFF STREET PARKING
- OPEN PLAN LIVING ROOM
- LARGE PATIO AREA WITH EXTERNAL LIGHTING
- WALKING DISTANCE TO OAKMERE PARK
- EXTENDED MODERN FITTED KITCHEN DINER
- DOWNSTAIRS CLOAKROOM
- THREE BEDROOMS
- UTILITY AREA
- WALKING DISTANCE TO BOTH HIGH STREETS

## £650,000 Freehold

This stunning refurbished Three bedroom semi detached home ideally located moments from Oakmere Park, Potters Bar High Street with its array of shops, restaurants and just a 17 minute walk to Potters Bar Mainline Station.

The property benefits from off street parking, downstairs guest cloakroom, open plan lounge / play room, and extension to the rear with a stunning modern fitted kitchen diner to the rear, with fully fitted appliances and quartz worktops.

The property has large patio area to the rear with external lighting, lawn area and decked area to the rear of the garden.

Viewing advised