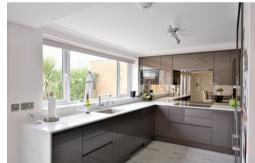

The property benefits from off street parking, downstairs guest cloakroom, open plan lounge / play room, and extension to the rear with a stunning modern fitted kitchen diner to the rear, with fully fitted appliances and quartz worktops.