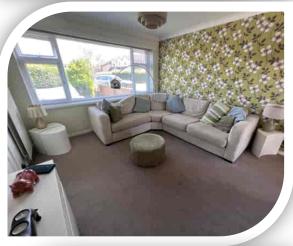

## Lounge

11'6" x 14'0" (3.51m x 4.27m)

Deep double-glazed front window, coving and vertical radiator. Opening through to: