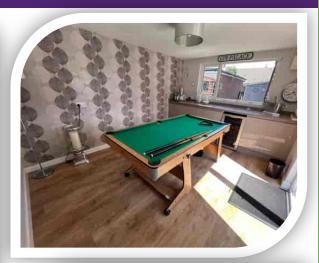

#### Games/Garden Room

10' 0" x 12' 7" (3.05m x 3.84m)

Formally a garage now serves as versatile space ideal as a garden room or for entertaining having fitted base units with work surfaces, double -glazed window, wood effect flooring and accessed via a set of double-glazed French doors.