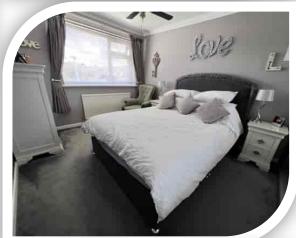

#### **Bedroom One**

9'5" x 12'2" (2.87m x 3.71m)

Double-glazed front window, radiator, coving and range of built in wardrobes.