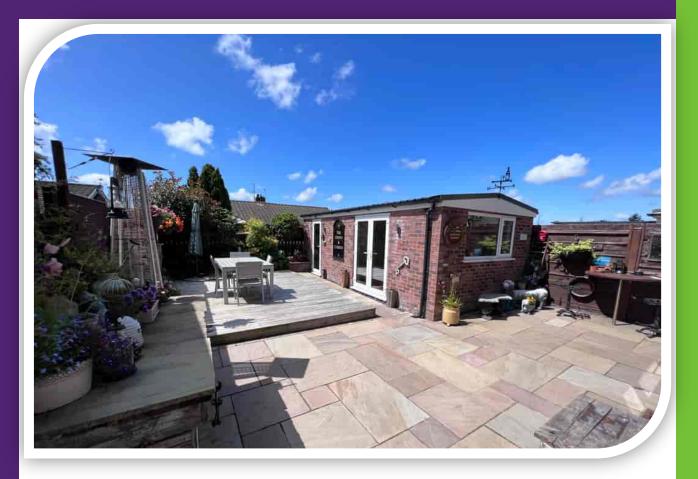

#### Games/Garden Room

10' 0" x 12' 7" (3.05m x 3.84m)

Formally a garage now serves as versatile space ideal as a garden room or for entertaining having fitted base units with work surfaces, double -glazed window, wood effect flooring and accessed via a set of double-glazed French doors.

#### Workshop

10'0" x 8' 4" (3.05m x 2.54m)

Remainder of the garage is a useful work shop or store.

#### **Gardens**

The front is laid to lawn with planted borders and a tandem driveway with gated access to the rear. The rear is paved and decked for easy maintenance and fully enclosed with fencing.

ш

Z