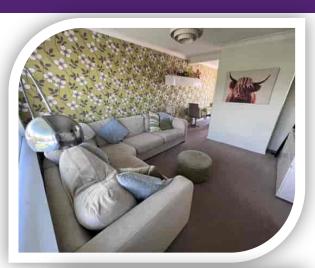

## Lounge

11'6" x 14'0" (3.51m x 4.27m)

Deep double-glazed front window, coving and vertical radiator. Opening through to: