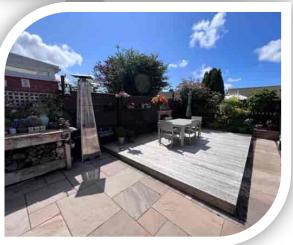

#### **Gardens**

The front is laid to lawn with planted borders and a tandem driveway with gated access to the rear. The rear is paved and decked for easy maintenance and fully enclosed with fencing.

ш

Z