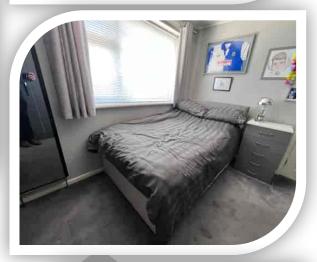

#### **Bedroom One**

9'5" x 12'2" (2.87m x 3.71m)

Double-glazed front window, radiator, coving and range of built in wardrobes.

#### **Bedroom Two**

9'6" x 8'6" (2.90m x 2.59m)

Double-glazed rear window and radiator.

#### **Bedroom Three**

7' 8" x 8' 2" (2.34m x 2.49m)

Double-glazed front window and radiator.