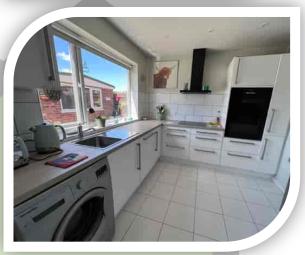

## Kitchen

9'4" x 9'0" (2.84m x 2.74m)

Fitted with a range of high gloss finish units, work surfaces to complement, inset sink/drainer, hob with extractor canopy over, built in oven, space for appliances, double-glazed rear window and tiled floor with underfloor heating.