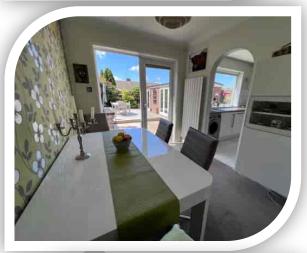

## **Dining Room**

7' 9" x 8' 9" (2.36m x 2.67m)

Double-glazed French doors out out onto the rear garden, coving, fitted units and vertical radiator. Open archway into: