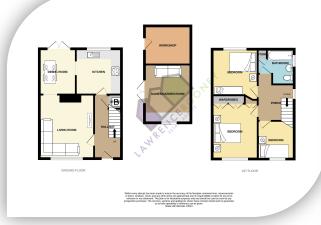

# 29 Shirley Lane

Longton
Preston
Lancashire
PR4 5WJ

ď

Z

Modern semi-detached offered for sale with NO CHAIN DELAY. Positioned within easy reach to Longton village centre, the wide array of amenities along with reputable schools are all but a short walk away. Ideal as a first time buy or family home this beautifully presented property offers three bedrooms, modern kitchen and a garage converted into a games/garden room with useful workshop. The living accommodation is arranged over ground and first floors comprising: entrance hallway, lounge, dining room, fitted kitchen, principal bedroom with built in wardrobes, two further bedrooms and a three piece bathroom. Outside garden area to the front and tandem driveway. The fully enclosed rear garden is paved and decked for easy maintenance, a former garage has been converted into a useful workshop in one half and the other a versatile garden/games room with fitted kitchen units ideal for entertaining. The property is warmed vai a gas fired central heating system and benefits from double-glazing throughout. Viewing is highly advised.