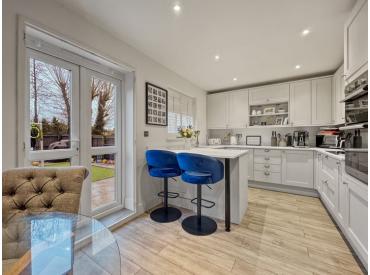

#### Kitchen/Diner

18' 3" x 9' 7" (5.56m x 2.92m)

First Floor Landing

**Bedroom One** 

13' 8" x 11' 5" (4.17m x 3.48m)