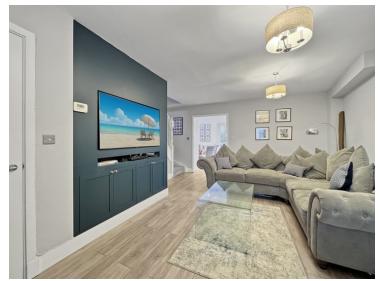

#### Ground Floor Cloakroom

**Reception Room** 

19' 2" x 12' 10" (5.84m x 3.91m)