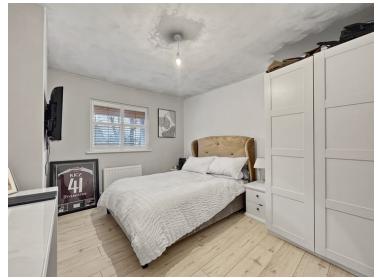

#### Kitchen/Diner

18' 3" x 9' 7" (5.56m x 2.92m)

First Floor Landing

**Bedroom One** 

13' 8" x 11' 5" (4.17m x 3.48m)