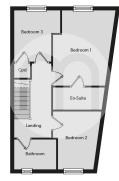

e of local amenities. New to the market and offered for sale with a complete onward chain, we feel this contemporary property lends itself well to both first time buyers and buy to let investors alike.





### Property Details.

#### **Entrance Hall**

#### Ground Floor Cloakroom



**Reception Room** 



19' 2" x 12' 10" (5.84m x 3.91m)

#### Kitchen/Diner



18' 3" x 9' 7" (5.56m x 2.92m)

First Floor Landing

**Bedroom One** 



13' 8" x 11' 5" (4.17m x 3.48m)

### Property Details.

#### **En Suite**



**Bedroom Two** 



10'9" x 8'10" (3.28m x 2.69m)

#### **Bedroom Three**



12' 4" x 8' 4" (3.76m x 2.54m)

#### Bathroom



Rear Garden



Allocated Parking

#### Agents Note

Please note that there is a Management Charge for this property.

### Property Details.

#### Floorplans





First Floo

#### Location



We have not carried out a structural survey and the services, appliances and specific fittings have not been tested. All photographs, measurements, floor plans and distances referred to are given as a guide only and should not be relied upon for the purchase of carpets or any other fixtures or fittings. Gardens, roof terraces, balconies and communal gardens as well as tenure and lease details cannot have their accuracy guaranteed for intending purchasers. Lease details, service ground rent (where applicable) are given as a guide only and should be checked and confirmed by your solicitor prior to exchange of contracts.