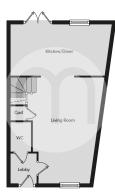

nge of local amenities. New to the market and offered for sale with a complete onward chain, we feel this contemporary property lends itself well to both first time buyers and buy to let investors alike.





### Property Details.

#### **Entrance Hall**

#### Ground Floor Cloakroom



**Reception Room** 



19' 2" x 12' 10" (5.84m x 3.91m)

#### Kitchen/Diner



18' 3" x 9' 7" (5.56m x 2.92m)

First Floor Landing

**Bedroom One** 



13' 8" x 11' 5" (4.17m x 3.48m)

### Property Details.

#### **En Suite**



**Bedroom Two** 



10'9" x 8'10" (3.28m x 2.69m)

#### **Bedroom Three**



12' 4" x 8' 4" (3.76m x 2.54m)

#### Bathroom



Rear Garden



Allocated Parking

#### Agents Note

Please note that there is a Management Charge for this property.

### Property Details.

#### Floorplans





First Floo

#### Location



We have not carried out a structural survey and the services, appliances and specific fittings have not been tested. All photographs, measurements, floor plans and distances referred to are given as a guide only and should not be relied upon for the purchase of carpets or any other fixtures or fittings. Gardens, roof terraces, balconies and communal gardens as well as tenure and lease details cannot have their accuracy guaranteed for intending purchasers. Lease details, service ground rent (where applicable) are given as a guide only and should be checked and confirmed by your solicitor prior to exchange of contracts.