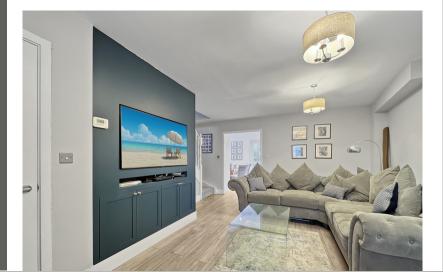

#### Ground Floor Cloakroom

**Reception Room** 

19' 2" x 12' 10" (5.84m x 3.91m)