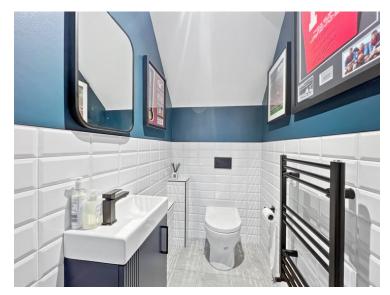

#### Ground Floor Cloakroom

**Reception Room** 

19' 2" x 12' 10" (5.84m x 3.91m)

#### Bathroom

Rear Garden

Allocated Parking