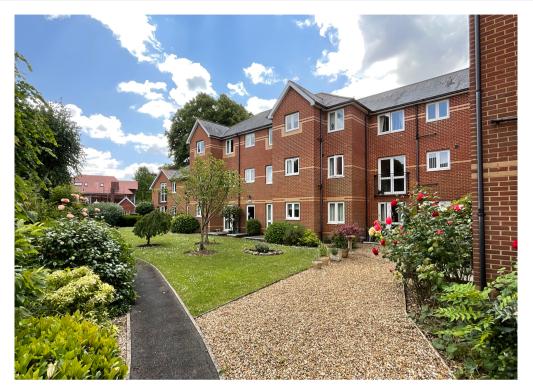

Flat 28 Monmouth Court, Bassaleg Road,
Newport. NP20 3EX
£110,000

Tenure Leasehold

- FIRST FLOOR APARTMENT
- SPACIOUS FIRST FLOOR APARTMENT
- RESIDENTS LOUNGE & LAUNDRY ROOM
- NO CHAIN
- REFITTED SHOWER ROOM
- JULIETTE BALCONY OVERLOOKING LOVELY GARDENS

## \*INDEPENDENT LIVING! ONE DOUBLE BEDROOM, FIRST FLOOR APARTMENT WITH JULIETTE BALCONY, KITCHEN, LIVING/DINING ROOM, REFITTED SHOWER ROOM WITH NO ONWARD CHAIN\*

Situated just off Bassaleg Road close to shopping facilities at the Handpost, this one bedroom retirement apartment enjoys an outlook over well maintained communal gardens. Monmouth Court is a retirement complex for those over the age of 55 as a couple or 60 as a single person. On site services include a development manager with 24hr call system, video door entry system. Laundry facilities, communal lounge, parking & visitors parking. In brief the accommodation comprises: An entrance hall with storage cupboard. A good size lounge/diner with Juliette balcony enjoys an outlook to the rear. Double doors lead to a kitchenette with built in oven and hob and part tiled walls The double bedroom benefits from a built in wardrobe and there is a modern refitted shower room with airing cupboard. Services: