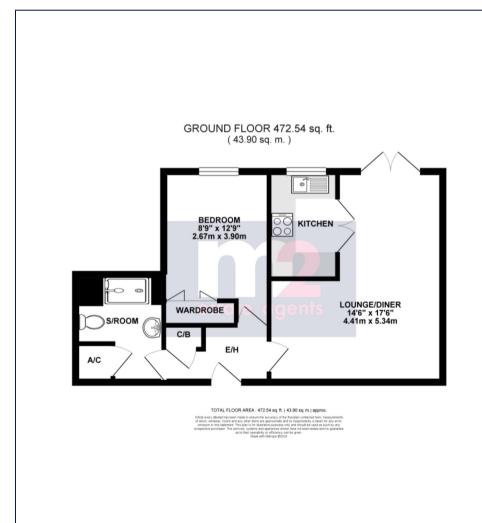

## \*INDEPENDENT LIVING! ONE DOUBLE BEDROOM, FIRST FLOOR APARTMENT WITH JULIETTE BALCONY, KITCHEN, LIVING/DINING ROOM, REFITTED SHOWER ROOM WITH NO ONWARD CHAIN\*

Situated just off Bassaleg Road close to shopping facilities at the Handpost, this one bedroom retirement apartment enjoys an outlook over well maintained communal gardens. Monmouth Court is a retirement complex for those over the age of 55 as a couple or 60 as a single person. On site services include a development manager with 24hr call system, video door entry system. Laundry facilities, communal lounge, parking & visitors parking. In brief the accommodation comprises: An entrance hall with storage cupboard. A good size lounge/diner with Juliette balcony enjoys an outlook to the rear. Double doors lead to a kitchenette with built in oven and hob and part tiled walls The double bedroom benefits from a built in wardrobe and there is a modern refitted shower room with airing cupboard. Services: