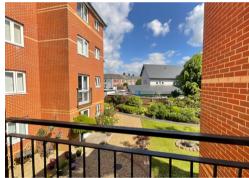

Flat 28 Monmouth Court, Bassaleg Road,
Newport. NP20 3EX
£110,000

Tenure Leasehold

- FIRST FLOOR APARTMENT
- SPACIOUS FIRST FLOOR APARTMENT
- RESIDENTS LOUNGE & LAUNDRY ROOM
- NO CHAIN
- REFITTED SHOWER ROOM
- JULIETTE BALCONY OVERLOOKING LOVELY GARDENS

## \*INDEPENDENT LIVING! ONE DOUBLE BEDROOM, FIRST FLOOR APARTMENT WITH JULIETTE BALCONY, KITCHEN, LIVING/DINING ROOM, REFITTED SHOWER ROOM WITH NO ONWARD CHAIN\*

Situated just off Bassaleg Road close to shopping facilities at the Handpost, this one bedroom retirement apartment enjoys an outlook over well maintained communal gardens. Monmouth Court is a retirement complex for those over the age of 55 as a couple or 60 as a single person. On site services include a development manager with 24hr call system, video door entry system. Laundry facilities, communal lounge, parking & visitors parking. In brief the accommodation comprises: An entrance hall with storage cupboard. A good size lounge/diner with Juliette balcony enjoys an outlook to the rear. Double doors lead to a kitchenette with built in oven and hob and part tiled walls The double bedroom benefits from a built in wardrobe and there is a modern refitted shower room with airing cupboard. Services: