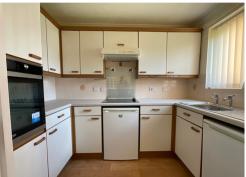

## \*INDEPENDENT LIVING! ONE DOUBLE BEDROOM, FIRST FLOOR APARTMENT WITH JULIETTE BALCONY, KITCHEN, LIVING/DINING ROOM, REFITTED SHOWER ROOM WITH NO ONWARD CHAIN\*

Situated just off Bassaleg Road close to shopping facilities at the Handpost, this one bedroom retirement apartment enjoys an outlook over well maintained communal gardens. Monmouth Court is a retirement complex for those over the age of 55 as a couple or 60 as a single person. On site services include a development manager with 24hr call system, video door entry system. Laundry facilities, communal lounge, parking & visitors parking. In brief the accommodation comprises: An entrance hall with storage cupboard. A good size lounge/diner with Juliette balcony enjoys an outlook to the rear. Double doors lead to a kitchenette with built in oven and hob and part tiled walls The double bedroom benefits from a built in wardrobe and there is a modern refitted shower room with airing cupboard. Services: