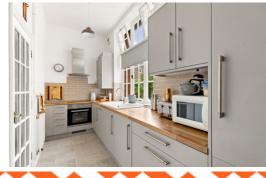

## £230,000 SHARE OF FREEHOLD

DRAFT DETAILS....FOR SALE WITH BURNAP + ABEL....Burnap and Abel are delighted to introduce this stunning two bedroom ground floor apartment located in the sought after location of Kent house in Folkestone's West end. This property is in excellent decorative order and comprises of a large lounge/dining room, kitchen, family bathroom and two double bedrooms. Additional benefits include allocated parking, long lease, share of the freehold and gas central heating. For your chance to view call SOLE agent Burnap + Abel now on 01303 258590.

### www.burnapandabel.co.uk

**Entrance Hall** Lounge/Dining Room 20' 6" x 10' 10" (6.25m x 3.30m) Kitchen 14' 8" x 5' 7" (4.47m x 1.70m) Shower Room 6' 11" x 6' 5" (2.11m x 1.96m) **Bedroom One** 11' 4" x 10' 11" (3.45m x 3.33m) **Bedroom Two** 11' 0" x 10' 4" (3.35m x 3.15m) Allocated Parking Lease + Service Charge Information