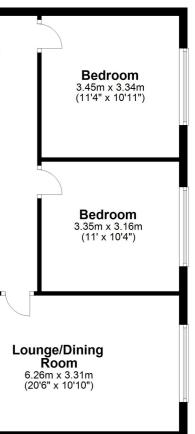

### www.burnapandabel.co.uk

**Entrance Hall** Lounge/Dining Room 20' 6" x 10' 10" (6.25m x 3.30m) Kitchen 14' 8" x 5' 7" (4.47m x 1.70m) Shower Room 6' 11" x 6' 5" (2.11m x 1.96m) **Bedroom One** 11' 4" x 10' 11" (3.45m x 3.33m) **Bedroom Two** 11' 0" x 10' 4" (3.35m x 3.15m) Allocated Parking Lease + Service Charge Information

Whilst every attempt has been made to ensure the accuracy of the floor plan contained here, measurements of doors, windows, rooms and any other items are approximate and no responsibility is taken for any error, omission or mis-statement. This plan is for illustrative purposes only and should be used as such by any prospective purchaser Plan produced using PlanUp.

#### Ground Floor

Approx. 70.5 sq. metres (759.4 sq. feet)