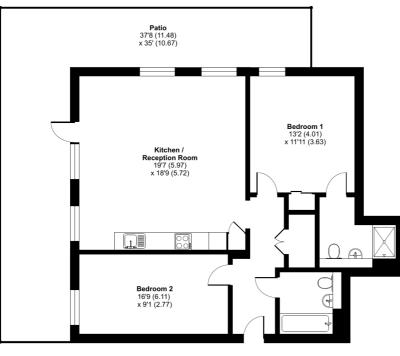

## Isambard Court, Paddlers Avenue, Brentford, TW8

Approximate Area = 920 sq ft / 85.4 sq m For identification only - Not to scale

GROUND FLOOR

Floor plan produced in accordance with RICS Property Measurement Standards incorporating International Property Measurement Standards (IPMS2 Residential). ©ntchecom 2023. Produced for Cow & Co Properties Ltd. REF: 980196