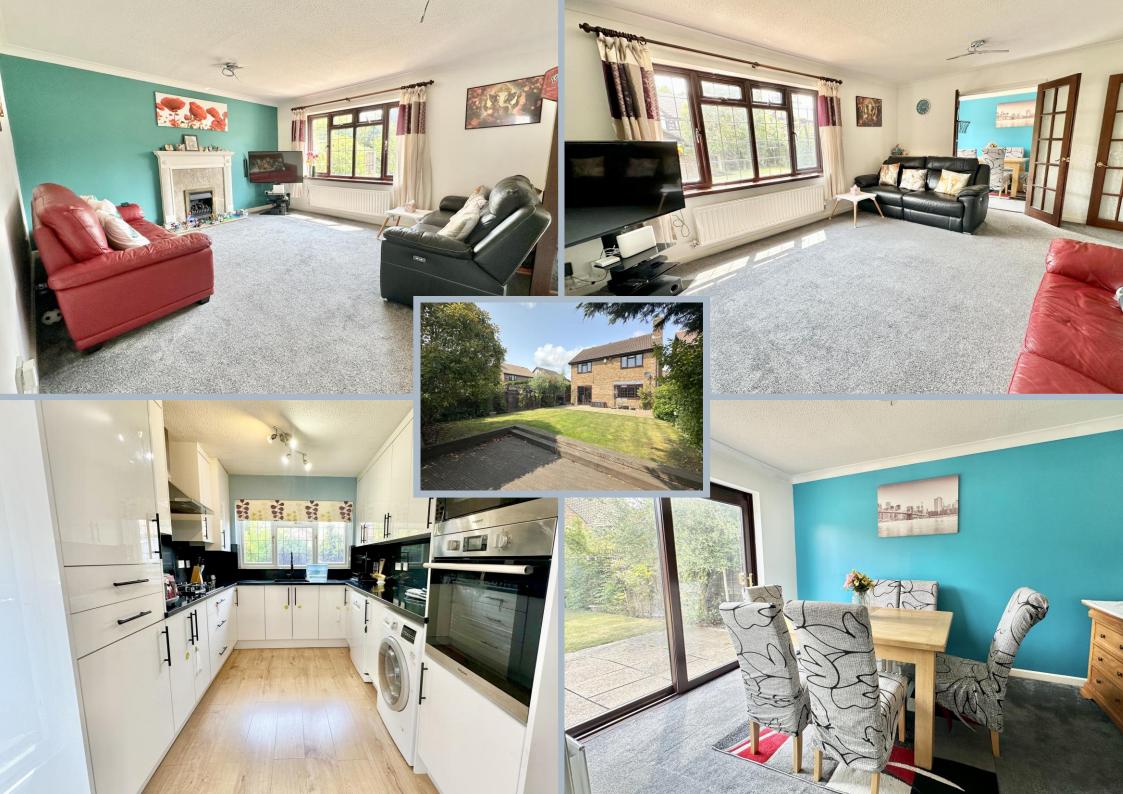

On entering the property a welcoming entrance hall, with stairs leading to the first floor landing, opens into a spacious living room which overlooks the rear garden. From the living room double doors open into a separate dining room which provides direct access to the rear garden. A modern fitted kitchen/breakfast room offers a comprehensive range of floor and wall mounted units finished with a matching work surface, space for a range of kitchen appliances and further side access to the rear garden. A WC complete the ground floor accommodation.

Externally, a particular feature of the property, is the private, sunny aspect rear garden with a decked seating area, ideal for outdoor dining and entertaining located to the rear of the property. To the front an attractive block paved driveway offers ample off road parking and leads to a garage.