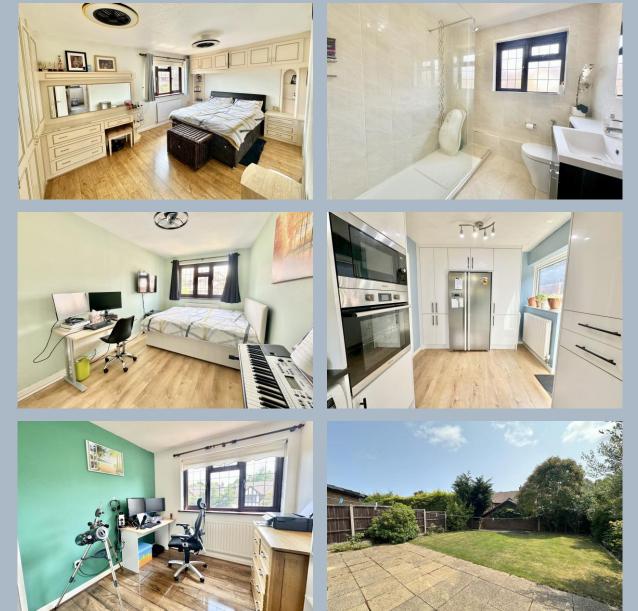

On entering the property a welcoming entrance hall, with stairs leading to the first floor landing, opens into a spacious living room which overlooks the rear garden. From the living room double doors open into a separate dining room which provides direct access to the rear garden. A modern fitted kitchen/breakfast room offers a comprehensive range of floor and wall mounted units finished with a matching work surface, space for a range of kitchen appliances and further side access to the rear garden. A WC complete the ground floor accommodation.

Situated on the first floor are the property's four bedrooms, all of which are generously sized with the master bedroom benefitting from fitted wardrobes and an en suite shower room. A modern fitted family shower room, with large walk in shower enclosure, completes the accommodation.

Externally, a particular feature of the property, is the private, sunny aspect rear garden with a decked seating area, ideal for outdoor dining and entertaining located to the rear of the property. To the front an attractive block paved driveway offers ample off road parking and leads to a garage.