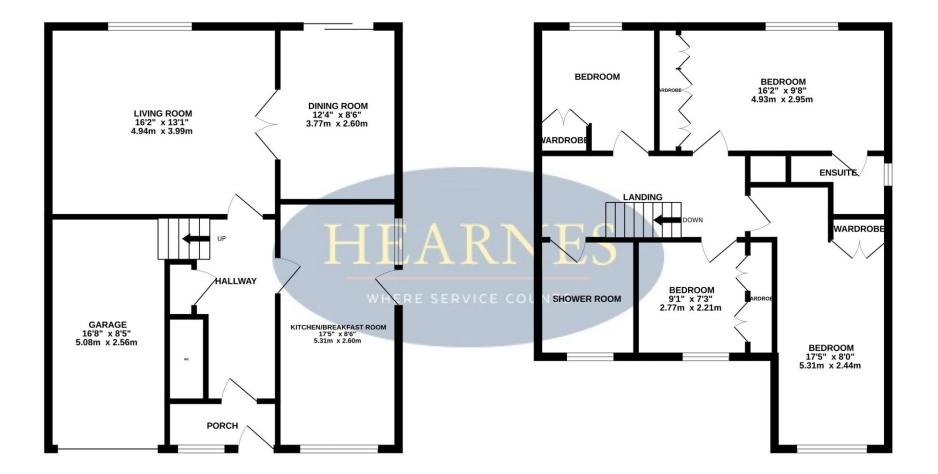

## TOTAL FLOOR AREA : 1385sq.ft. (128.7 sq.m.) approx.

Whilst every attempt has been made to ensure the accuracy of the floorplan contained here, measurements of doors, windows, rooms and any other items are approximate and no responsibility is taken for any error, omission or mis-statement. This plan is for illustrative purposes only and should be used as such by any prospective purchaser. The services, systems and appliances shown have not been tested and no guarantee as to their operability or efficiency can be given. Made with Metropix ©2025