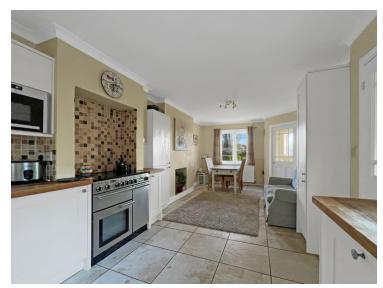

# Kitchen/Diner

7.20m x 3.06m (23' 7" x 10' 0") With window to double aspect, tiled flooring,

radiator, a range of matching eye level and base units with drawers and worktops over, inset sink and drainer, integrated dishwasher and fridge/freezer, range master cooker (STN), door to;