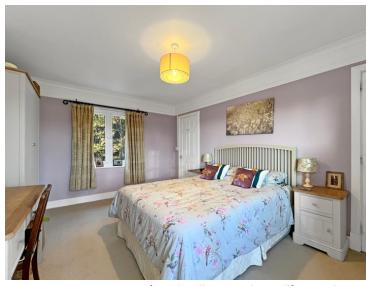

### **Bedroom One**

4.59m x 3.63m (15' 1" x 11' 11") With

# Property Details.

windows to double aspect with stunning views, radiator, built in cupboard.

## **Bedroom Two**

3.60m x 3.21m (11' 10" x 10' 6") With window to front aspect with stunning views, radiator.