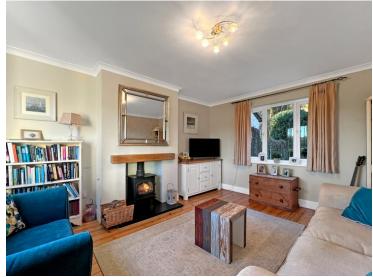

## **Living Room**

4.56m x 3.63m (15' 0" x 11' 11") With window to double aspect, radiator, strip wood floor, feature fireplace with inset log burner.