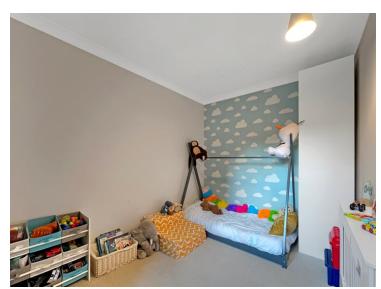

### **Bedroom Three**

 $3.11 \text{m} \times 2.34 \text{m} (10' 2" \times 7' 8")$  With window to side aspect, radiator.