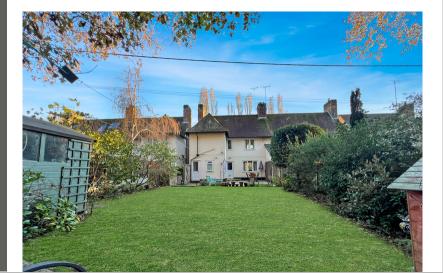

### Rear Garden

To the rear of the property there is a stunning, private un overlooked rear garden. Enclosed by fencing with secure gated access. The garden commences with a paved patio which leads to lawn. To the rear of the garden there is a garden shed which will remain. As previously mentioned the property backs onto open woodland and there is access via a gate.