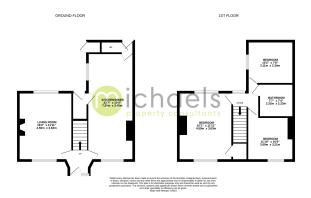

\times 7' 8")$  With window to side aspect, radiator.

#### **Bathroom**

 $2.32m \times 2.23m (7' 7" \times 7' 4")$  With tiled floor and walls. Victorian wall huna

radiator, panelled bath with shower screen and shower, wash hand basin, low level WC.

### Rear Garden

To the rear of the property there is a stunning, private un overlooked rear garden. Enclosed by fencing with secure gated access. The garden commences with a paved patio which leads to lawn. To the rear of the garden there is a garden shed which will remain. As previously mentioned the property backs onto open woodland and there is access via a gate.

### Front Garden & Driveway

To the front of the property there is a front garden and shingle driveway providing parking for four cars.

# Property Details.

### Floorplans



#### Location



### **Energy Ratings**

We have not carried out a structural survey and the services, appliances and specific fittings have not been tested. All photographs, measurements, floor plans and distances referred to are given as a guide only and should not be relied upon for the purchase of carpets or any other fixtures or fittings. Gardens, roof terraces, balconies and communal gardens as well as tenure and lease details cannot have their accuracy guaranteed for intending purchasers. Lease details, service ground rent (where applicable) are given as a guide only and should be checked and confirmed by your solicitor prior to exchange of contracts.