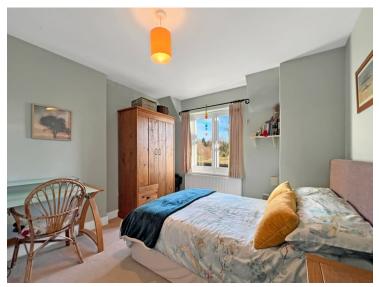

## **Bedroom Two**

3.60m x 3.21m (11' 10" x 10' 6") With window to front aspect with stunning views, radiator.

### **Bedroom Three**

 $3.11 \text{m} \times 2.34 \text{m} (10' 2" \times 7' 8")$  With window to side aspect, radiator.