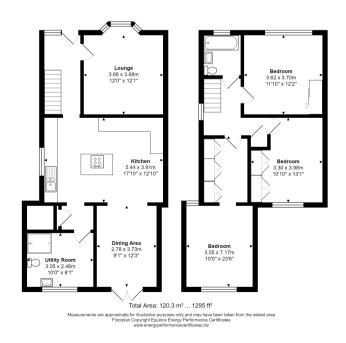

# **ENTRANCE HALL**

### LOUNGE

14' 0" x 12' 6" (4.27m x 3.81m)

## **KITCHEN**

18' 3" x 13' 3" (5.56m x 4.04m) Impressive kitchen with many built in quality appliances

# **DINING ROOM/FURTHER SITTING ROOM**

12' 3" x 10' 0" (3.73m x 3.05m) With Sky light windows

# UTILITY ROOM/SHOWER ROOM

10' 2" x 8' 2" (3.10m x 2.49m) Shower Cubicle, vanity wash hand basin, low level WC

# LANDING

### **BEDROOM ONE**

12' 3" x 10' 0" (3.73m x 3.05m) With Dressing Room 11' 4" x 6' 7" (3.45m x 2.01m)

#### **BEDROOM TWO**

13' 0" x 12' 5" (3.96m x 3.78m)

# **BEDROOM THREE**

13' 1" x 9' 2" (3.99m x 2.79m) plus wardrobe recess with fitted wardrobes

# FAMILY BATHROOM

Suite comprising of panel enclosed bath with shower over, wash hand basin and low level WC