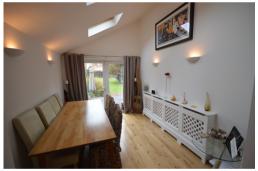

# **DINING ROOM/FURTHER SITTING ROOM**

12' 3" x 10' 0" (3.73m x 3.05m) With Sky light windows