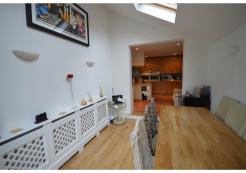

This property has been tastefully extendend and offers a good size living room, an impressive kitchen with an island and quality appliances including De Dietrich double oven and hob, dining room/further sitting room with french doors leading out to the extensive rear garden and to compliment the ground floor there is also a utility room/shower room. On the first floor there are three double bedrooms as well as a marvelous dressing room with built in wardrobes and first floor family bathroom.

### LOUNGE

14' 0" x 12' 6" (4.27m x 3.81m)

## **KITCHEN**

18' 3" x 13' 3" (5.56m x 4.04m) Impressive kitchen with many built in quality appliances

# **DINING ROOM/FURTHER SITTING ROOM**

12' 3" x 10' 0" (3.73m x 3.05m) With Sky light windows