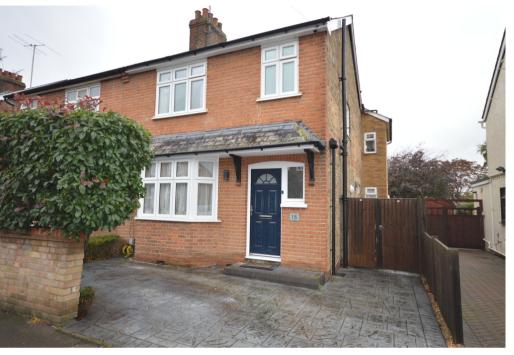

chelmsford@mccartneyestateagents.co.uk 01245 266980 Lynmouth Avenue, Chelmsford, Essex, CM2 0TP £525,000 Freehold

An impressive, extended, 1930's, semi detached family property with a rear garden in excess of 120ft, is perfect, if you are looking for a family property.

There is off road parking and the property is ideally situated in the heart of old moulsham within walking distance of Moulsham St and chelmsford City centre and within the catchment area for many popular schools

# EXTERIOR

To the front of the property there is off road parking, To the side is access to the rear garden. Rear garden in excess of 120ft has a decked patio area, built in pizza oven, outside tap the rest of the garden is mainly laid to lawn with flower and shrub borders and established trees. to the rear of the garden.