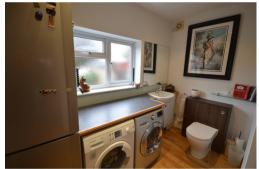

# UTILITY ROOM/SHOWER ROOM

10' 2" x 8' 2" (3.10m x 2.49m) Shower Cubicle, vanity wash hand basin, low level WC