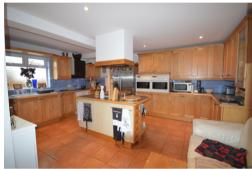

## **KITCHEN**

18' 3" x 13' 3" (5.56m x 4.04m) Impressive kitchen with many built in quality appliances