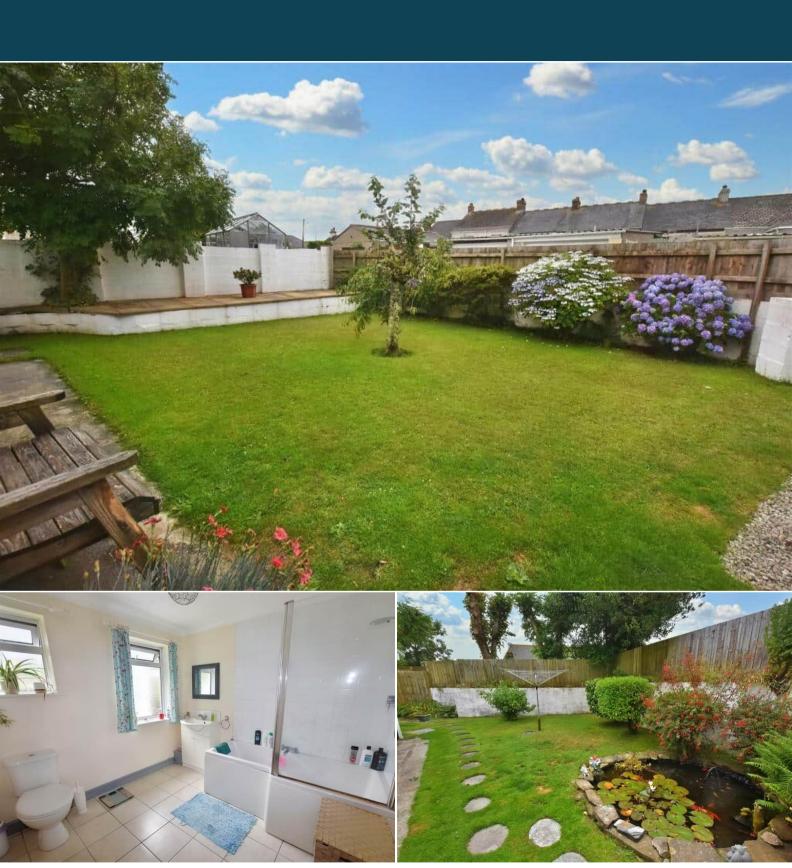

The council tax band is C.

The interior of this beautifully presented property comprises a spacious living room, fitted kitchen, conservatory, 3 bedrooms and the family bathroom. The exterior boasts a private rear garden, perfect for enjoying the summer months.