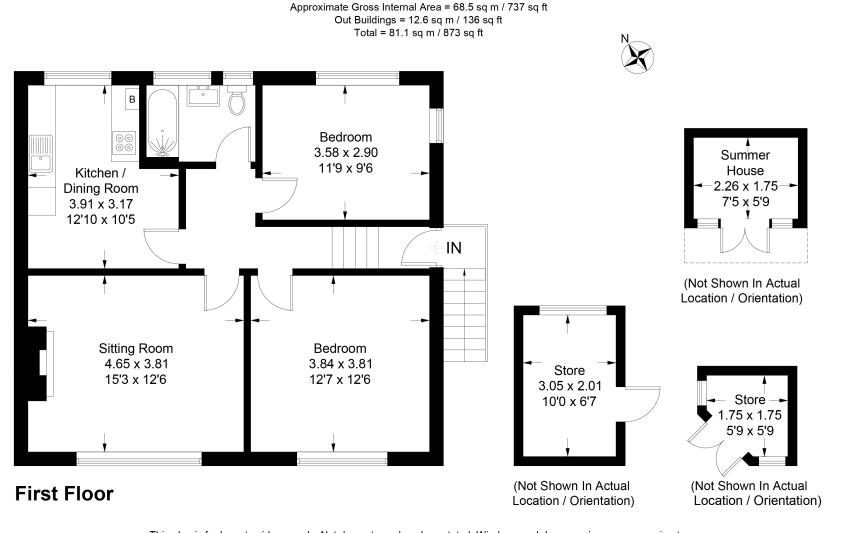

This plan is for layout guidance only. Not drawn to scale unless stated. Windows and door openings are approximate. Whilst every care is taken in the preparation of this plan, please check all dimensions, shapes and compass bearings before making decisions reliant upon them. (ID1005122)