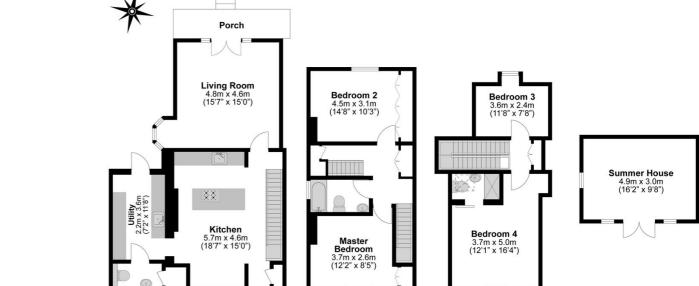

Property Images

An impressive four double bedroom semi-detached period home recently renovated to a high standard is situated on a Premier Road in the heart of Datchet Village and just a short walk to Datchet Station (Waterloo Line). The property in excess of 1600 sqft. is set over three floors, the ground floor fire place and patio doors onto the enclosed rear garden, the beautiful 15ft kitchen/diner offering stylish contemporary living, a 15ft utility room with ample storage and tiled cloakroom. To the first floor there are two double bedrooms with fitted wardrobes and a three piece family bathroom, to the second floor the master bedroom with en-suite shower room and a further incorporates a 16ft summerhouse, to the front a newly laid gravel driveway for several cars. The property is offered to the market with no onward chain and

comprises two reception rooms, the 21 ft. dual aspect living room with a feature double bedroom. Externally the rear garden measures to approximately 60ft and offers scope (STPP) for further extension to the side. Estates

### External

The rear garden measures to approximately 60ft and incorporates a 16ft summerhouse whilst to the front a newly laid gravel driveway offering parking for several cars