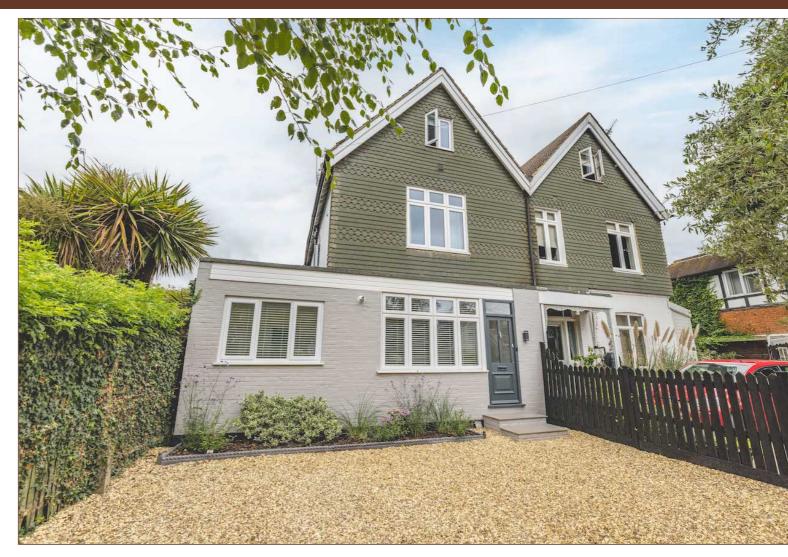

Property Images

An impressive four double bedroom semi-detached period home recently renovated to a high standard is situated on a Premier Road in the heart of Datchet Village and just a short walk to Datchet Station (Waterloo Line). The property in excess of 1600 sqft. is set over three floors, the ground floor fire place and patio doors onto the enclosed rear garden, the beautiful 15ft kitchen/diner offering stylish contemporary living, a 15ft utility room with ample storage and tiled cloakroom. To the first floor there are two double bedrooms with fitted wardrobes and a three piece family bathroom, to the second floor the master bedroom with en-suite shower room and a further incorporates a 16ft summerhouse, to the front a newly laid gravel driveway for several cars. The property is offered to the market with no onward chain and