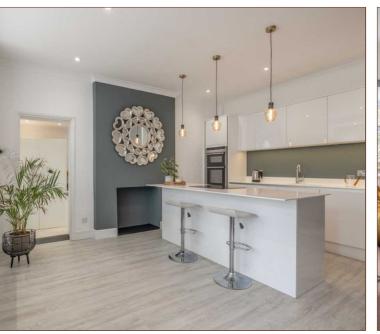

Property Images

An impressive four double bedroom semi-detached period home recently renovated to a high standard is situated on a Premier Road in the heart of Datchet Village and just a short walk to Datchet Station (Waterloo Line). The property in excess of 1600 sqft. is set over three floors, the ground floor fire place and patio doors onto the enclosed rear garden, the beautiful 15ft kitchen/diner offering stylish contemporary living, a 15ft utility room with ample storage and tiled cloakroom. To the first floor there are two double bedrooms with fitted wardrobes and a three piece family bathroom, to the second floor the master bedroom with en-suite shower room and a further incorporates a 16ft summerhouse, to the front a newly laid gravel driveway for several cars. The property is offered to the market with no onward chain and