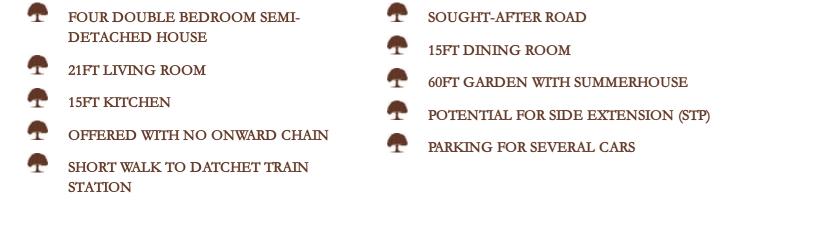

Property Images

An impressive four double bedroom semi-detached period home recently renovated to a high standard is situated on a Premier Road in the heart of Datchet Village and just a short walk to Datchet Station (Waterloo Line). The property in excess of 1600 sqft. is set over three floors, the ground floor fire place and patio doors onto the enclosed rear garden, the beautiful 15ft kitchen/diner offering stylish contemporary living, a 15ft utility room with ample storage and tiled cloakroom. To the first floor there are two double bedrooms with fitted wardrobes and a three piece family bathroom, to the second floor the master bedroom with en-suite shower room and a further incorporates a 16ft summerhouse, to the front a newly laid gravel driveway for several cars. The property is offered to the market with no onward chain and

comprises two reception rooms, the 21 ft. dual aspect living room with a feature double bedroom. Externally the rear garden measures to approximately 60ft and offers scope (STPP) for further extension to the side. Estates

### External

The rear garden measures to approximately 60ft and incorporates a 16ft summerhouse whilst to the front a newly laid gravel driveway offering parking for several cars