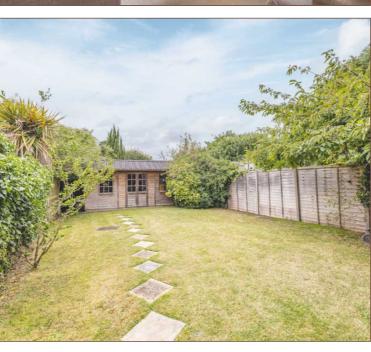

### External

The rear garden measures to approximately 60ft and incorporates a 16ft summerhouse whilst to the front a newly laid gravel driveway offering parking for several cars