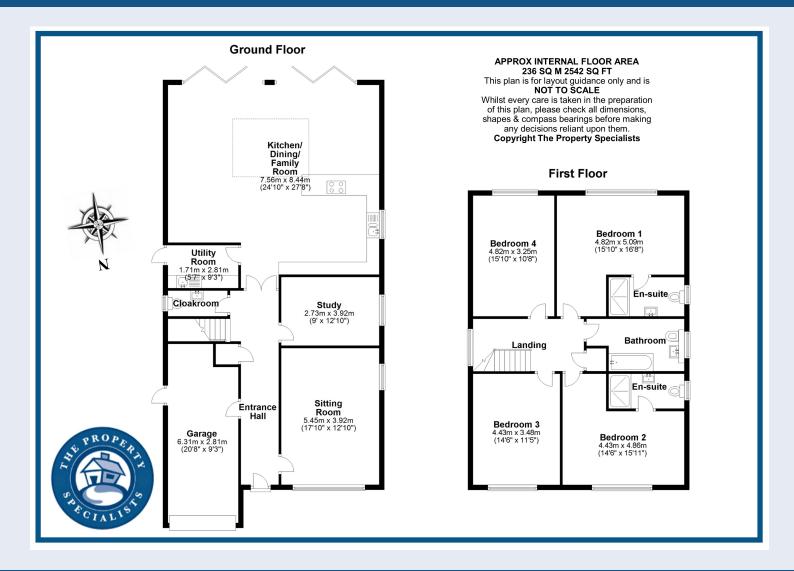

Upon entering the property you are greeted by a large entrance hall with living room to the front with dual aspect views. In addition there is a TV / playroom / Office which is perfect for those that work from home, but the real delight is the high spec kitchen family room which is being fitted in the next few weeks (more photos to follow in the coming weeks). This great space has room for everything and features two sets of bi-folding doors with integrated blinds within the glass. The ground floor has the added advantage of underfloor heating, a ground floor cloakroom and separate utility room.

On the first floor there are four good size bedrooms with two of them benefitting from en-suite shower rooms which is addition to a good size family bathroom with a shower over the bath.

The house has an integral garage which houses the Brand New Vaillant boiler, large pressurised cylinder and water softener which is great for limescale prevention. In addition there are solar panels to assist with your heating bills.

Outside the front garden is mainly blocked paved providing off road parking for three cars and leading to the garage. The rear garden has a newly laid patio and the rear is mainly laid to lawn with fence boundaries.