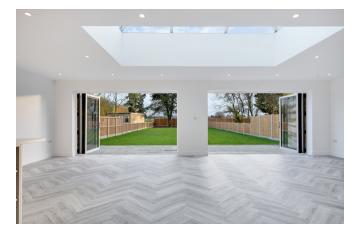

Upon entering the property you are greeted by a large entrance hall with living room to the front with dual aspect views. In addition there is a TV / playroom / Office which is perfect for those that work from home, but the real delight is the high spec kitchen family room which is being fitted in the next few weeks (more photos to follow in the coming weeks). This great space has room for everything and features two sets of bi-folding doors with integrated blinds within the glass. The ground floor has the added advantage of underfloor heating, a ground floor cloakroom and separate utility room.