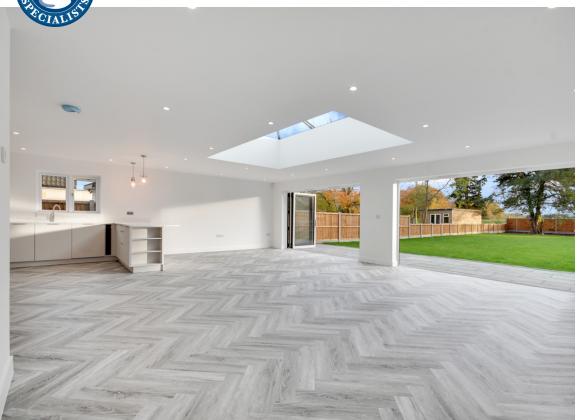

Upon entering the property you are greeted by a large entrance hall with living room to the front with dual aspect views. In addition there is a TV / playroom / Office which is perfect for those that work from home, but the real delight is the high spec kitchen family room which is being fitted in the next few weeks (more photos to follow in the coming weeks). This great space has room for everything and features two sets of bi-folding doors with integrated blinds within the glass. The ground floor has the added advantage of underfloor heating, a ground floor cloakroom and separate utility room.