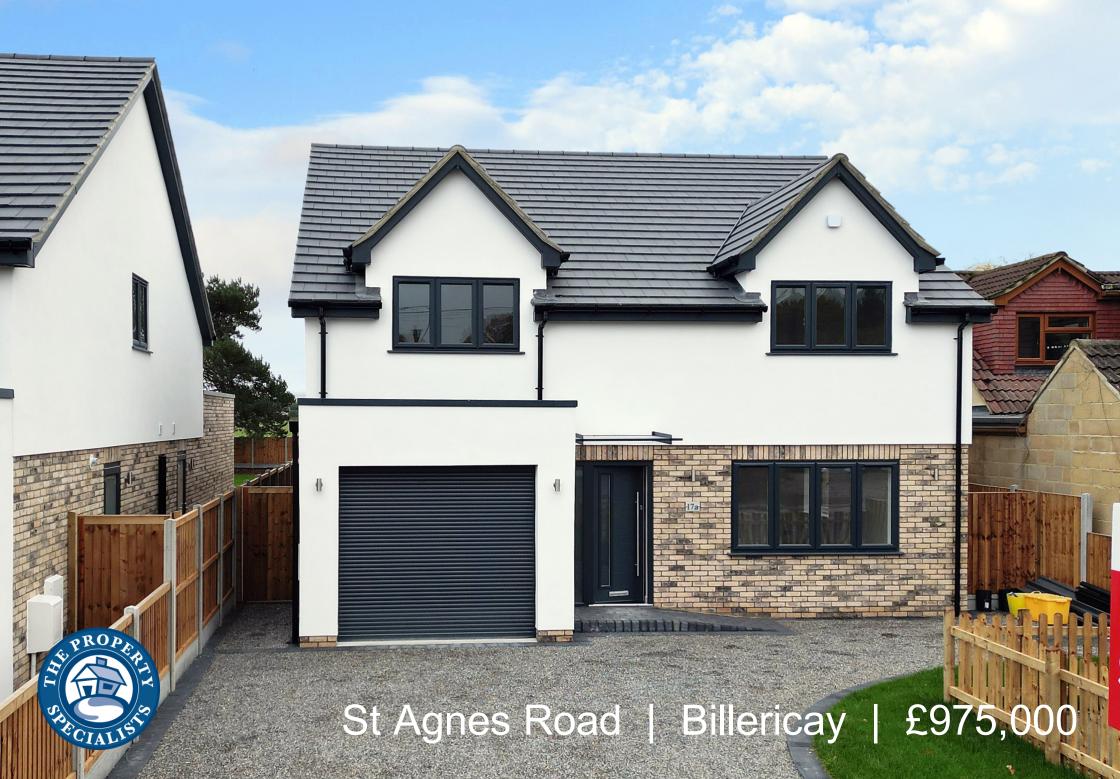

## St Agnes Road

## Billericay | Essex | CM12 9UR

The Property Specialists of Billericay are delighted to offer for sale one of two brand new four double bedroom detached family homes both benefiting from a fantastic south facing garden with a super size kitchen/family rooms with double bi-folding doors which makes these houses amazing homes for entertaining.

Outside the front garden is mainly blocked paved providing off road parking for three cars and leading to the garage. The rear garden has a newly laid patio and the rear is mainly laid to lawn with fence boundaries.