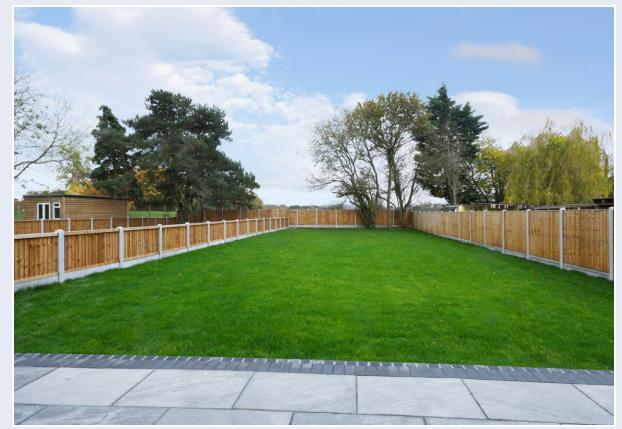

Outside the front garden is mainly blocked paved providing off road parking for three cars and leading to the garage. The rear garden has a newly laid patio and the rear is mainly laid to lawn with fence boundaries.