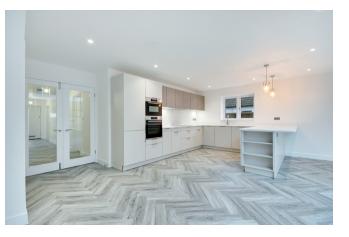

Upon entering the property you are greeted by a large entrance hall with living room to the front with dual aspect views. In addition there is a TV / playroom / Office which is perfect for those that work from home, but the real delight is the high spec kitchen family room which is being fitted in the next few weeks (more photos to follow in the coming weeks). This great space has room for everything and features two sets of bi-folding doors with integrated blinds within the glass. The ground floor has the added advantage of underfloor heating, a ground floor cloakroom and separate utility room.