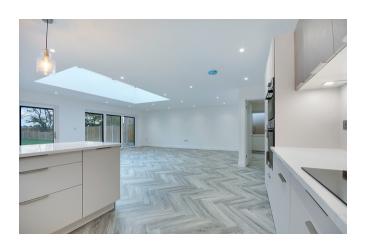

Upon entering the property you are greeted by a large entrance hall with living room to the front with dual aspect views. In addition there is a TV / playroom / Office which is perfect for those that work from home, but the real delight is the high spec kitchen family room which is being fitted in the next few weeks (more photos to follow in the coming weeks). This great space has room for everything and features two sets of bi-folding doors with integrated blinds within the glass. The ground floor has the added advantage of underfloor heating, a ground floor cloakroom and separate utility room.