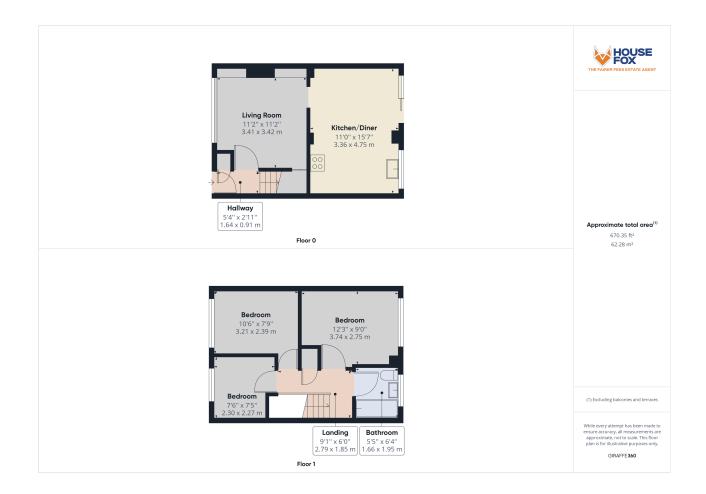

## Living Room

11' 2" x 11' 2" (3.40m x 3.40m) UPVC double glazed window to front aspect, radiator, under stair storage cupboard, fitted shelving.

## Kitchen/Diner

11' 0" x 15' 7" (3.35m x 4.75m) UPVC double glazed sliding doors to rear garden, UPVC double glazed window to rear aspect, range of wall and base units inset sink and drainer with mixer taps over, integrated oven and microwave, integrated hob with extractor fan above, integrated dish washer and washing machine, integrated fridge/freezer, radiator and space for dining room table.

#### Bedroom

12' 3" x 9' 0" (3.73m x 2.74m) UPVC double glazed window to rear aspect, radiator and space for wardrobe.

## Bedroom

10' 6" x 7' 9" (3.20m x 2.36m) UPVC double glazed window to front aspect, radiator.

## Bedroom

7' 6" x 7' 5" (2.29m x 2.26m) UPVC double glazed window to front aspect, radiator.

#### Bathroom

5' 5" x 6' 4" (1.65m x 1.93m) UPVC double glazed obscure window to rear aspect, three piece white suite comprising paneled bath with shower screen and fitted shower attachment, low level WC, pedestal wash hand basin.