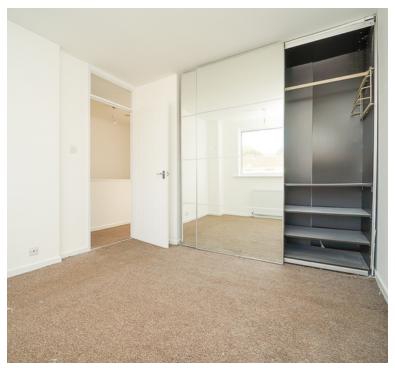

#### Bedroom

12' 3" x 9' 0" (3.73m x 2.74m) UPVC double glazed window to rear aspect, radiator and space for wardrobe.

## Bedroom

10' 6" x 7' 9" (3.20m x 2.36m) UPVC double glazed window to front aspect, radiator.

## Bedroom

7' 6" x 7' 5" (2.29m x 2.26m) UPVC double glazed window to front aspect, radiator.