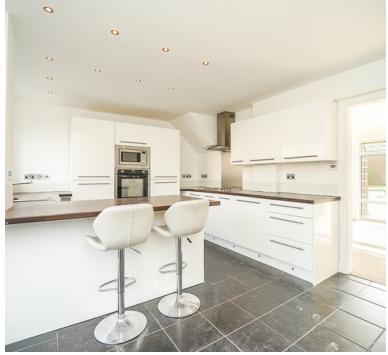

The spacious living room provides an ideal space for relaxation and entertainment. Natural light floods the room creating a cozy environment for gatherings with family and friends.

The heart of this home is the open plan kitchen/diner area that is perfect for entertaining guests with access onto the rear garden.

## Kitchen/Diner

11' 0" x 15' 7" (3.35m x 4.75m) UPVC double glazed sliding doors to rear garden, UPVC double glazed window to rear aspect, range of wall and base units inset sink and drainer with mixer taps over, integrated oven and microwave, integrated hob with extractor fan above, integrated dish washer and washing machine, integrated fridge/freezer, radiator and space for dining room table.