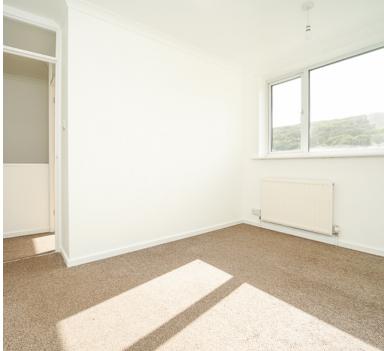

#### Bedroom

12' 3" x 9' 0" (3.73m x 2.74m) UPVC double glazed window to rear aspect, radiator and space for wardrobe.

## Bedroom

10' 6" x 7' 9" (3.20m x 2.36m) UPVC double glazed window to front aspect, radiator.

## Bedroom

7' 6" x 7' 5" (2.29m x 2.26m) UPVC double glazed window to front aspect, radiator.