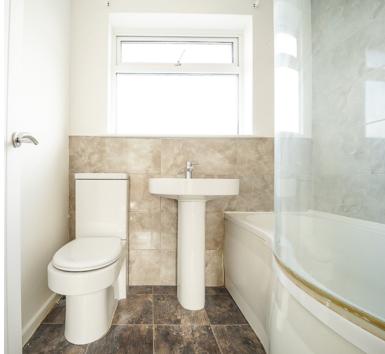

#### Bathroom

5' 5" x 6' 4" (1.65m x 1.93m) UPVC double glazed obscure window to rear aspect, three piece white suite comprising paneled bath with shower screen and fitted shower attachment, low level WC, pedestal wash hand basin.