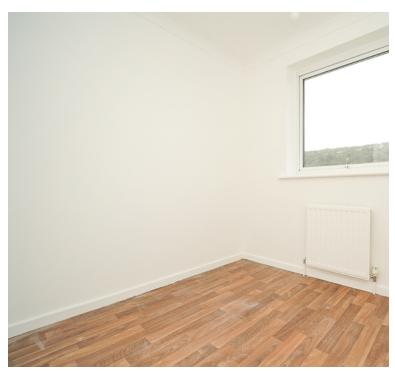

#### Bedroom

12' 3" x 9' 0" (3.73m x 2.74m) UPVC double glazed window to rear aspect, radiator and space for wardrobe.

## Bedroom

10' 6" x 7' 9" (3.20m x 2.36m) UPVC double glazed window to front aspect, radiator.

## Bedroom

7' 6" x 7' 5" (2.29m x 2.26m) UPVC double glazed window to front aspect, radiator.