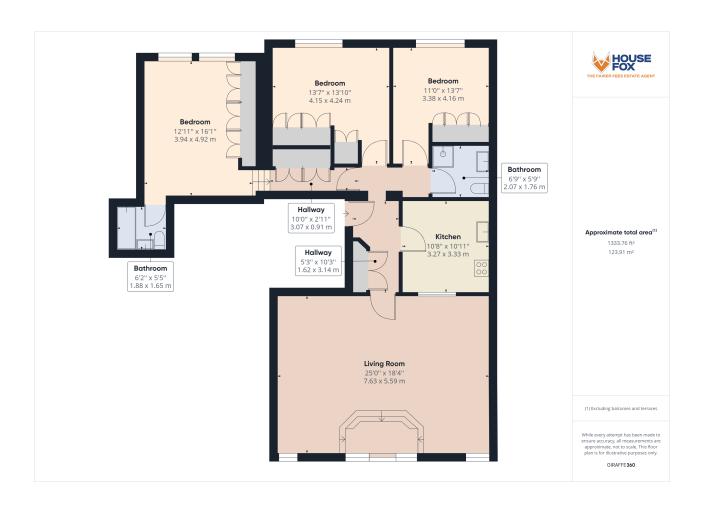

#### Bedroom 1

Built in wardrobes, built in drawers and vanity area, radiator, window, radiator, loft access, door to en suite

#### En suite

Bath, wash basin, low level WC, window, heated towel rail, tiled walls and floor

#### Bedroom 2

Radiator, built in wardrobes, window, built in drawers and desk area

#### Bedroom 3

Built in wardorbes, window, built in drawers, radiator, small window in roof

#### Bathroom

Window, luxury shower cubicle with jets, towel rail, wash hand basin, low level WC, tiled wall and floors, spotlights