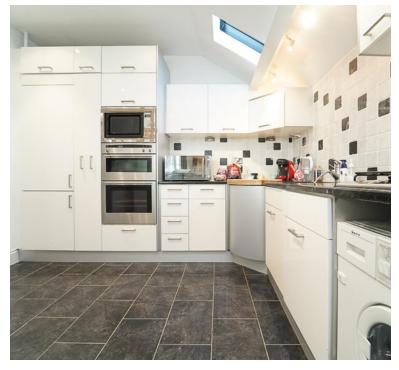

#### Kitchen

Built in fridge/freezer, windows, built in washing machine, built in dishwasher, five ring gas hob, extractor hood, eye level double oven, microwave, internal window, spotlights, radiator, sink