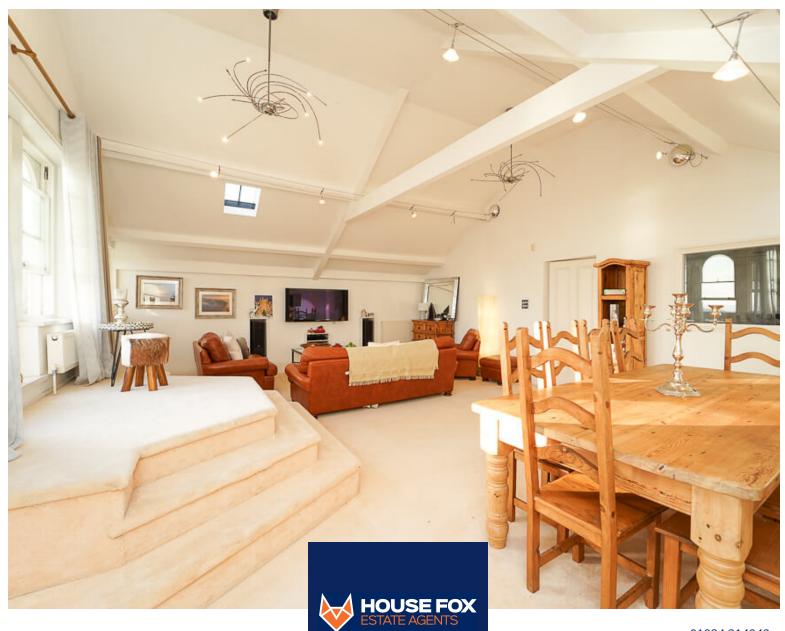

# Lounge/diner

Views across Weston and panoramic view of the pier, feature lighting, raised seating area, Velux windows, sash windows, 4 radiators