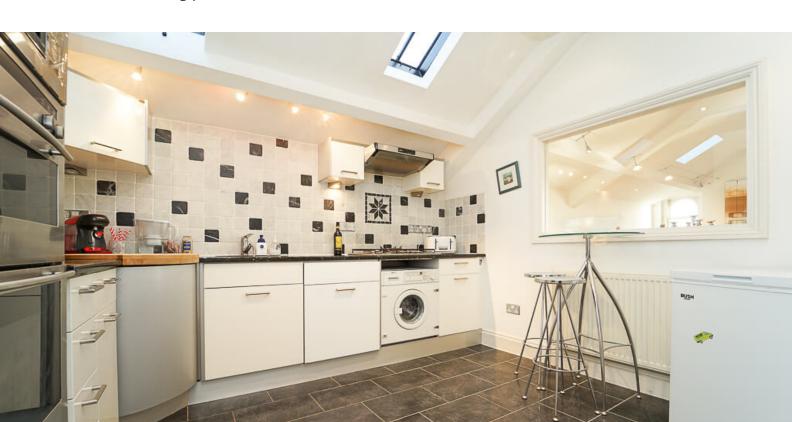

#### Kitchen

Built in fridge/freezer, windows, built in washing machine, built in dishwasher, five ring gas hob, extractor hood, eye level double oven, microwave, internal window, spotlights, radiator, sink