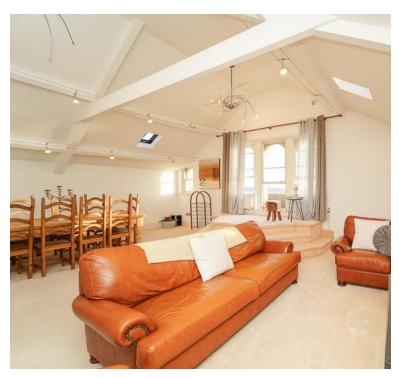

#### PROPERTY DESCRIPTION

PENTHOUSE VIBES- This stunning well presented penthouse apartment is offered to the market with the best panoramic views across Weston bay. Situated on the hillside this spacious luxury flat is just minutes away from the seafront with Weston-super-Mares glorious beach, cafes, restaurants and public houses. A secure entry system development with stairs and lift access makes this the perfect home. In brief, a secure entrance door to a grand hallway with sweeping staircase and lift to the flats entrance, hallway to open plan lounge/diner with high vaulted ceilings and incredible uninterrupted views, fitted kitchen, shower room and three double bedrooms with an en suite bathroom off the main bedroom. This flat is light, spacious and has the 'wow' factor, so do not miss out on viewing this unique property.

# Lounge/diner

Views across Weston and panoramic view of the pier, feature lighting, raised seating area, Velux windows, sash windows, 4 radiators