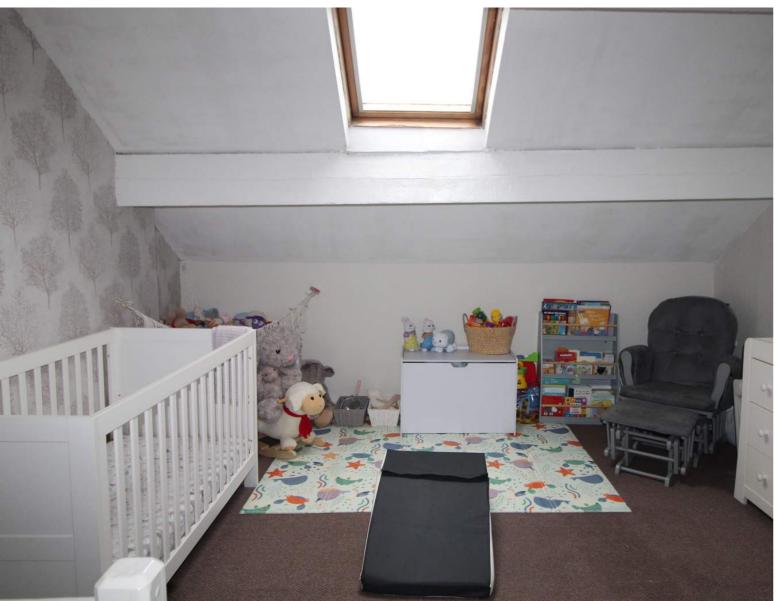

## **FULL DESCRIPTION**

An ideal purchase for the first time buyer is this deceptively spacious two bedroom through-by light terrace property, offering excellent access to Keighley town centre. The accommodation comprises of a spacious lounge with wood burning stove fire, double glazed window to the front, entrance door. The kitchen has a range of modern base and wall mounted units, integrated oven, hob, and extractor fan, there is also access to a cellar. To the first floor there is a spacious double bedroom, having a feature ornamental fireplace and double glazed window to the front. The bathroom has a bath with shower over, wash hand basin, WC, double glazed window to the rear. To the second floor is an attic bedroom having double glazed velux window. GAs Central Heating & Double Glazing. Viewing essential to fully appreciate, EPC Rating D.