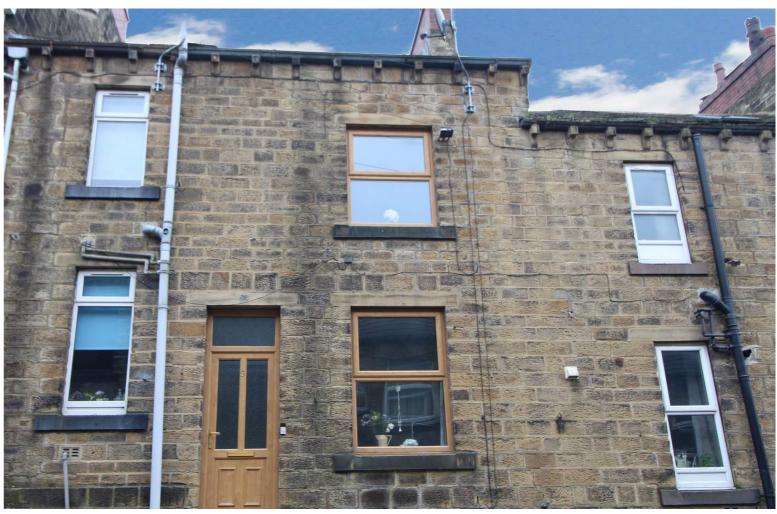

## **FULL DESCRIPTION**

An ideal purchase for the first time buyer is this deceptively spacious two bedroom through-by light terrace property, offering excellent access to Keighley town centre. The accommodation comprises of a spacious lounge with wood burning stove fire, double glazed window to the front, entrance door. The kitchen has a range of modern base and wall mounted units, integrated oven, hob, and extractor fan, there is also access to a cellar. To the first floor there is a spacious double bedroom, having a feature ornamental fireplace and double glazed window to the front. The bathroom has a bath with shower over, wash hand basin, WC, double glazed window to the rear. To the second floor is an attic bedroom having double glazed velux window. GAs Central Heating & Double Glazing. Viewing essential to fully appreciate, EPC Rating D.