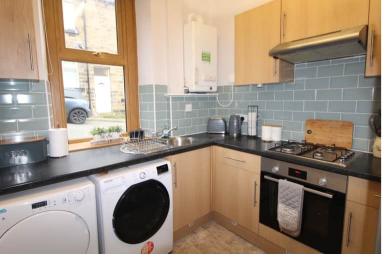

## **FULL DESCRIPTION**

An ideal purchase for the first time buyer is this deceptively spacious two bedroom through-by light terrace property, offering excellent access to Keighley town centre. The accommodation comprises of a spacious lounge with wood burning stove fire, double glazed window to the front, entrance door. The kitchen has a range of modern base and wall mounted units, integrated oven, hob, and extractor fan, there is also access to a cellar. To the first floor there is a spacious double bedroom, having a feature ornamental fireplace and double glazed window to the front. The bathroom has a bath with shower over, wash hand basin, WC, double glazed window to the rear. To the second floor is an attic bedroom having double glazed velux window. GAs Central Heating & Double Glazing. Viewing essential to fully appreciate, EPC Rating D.