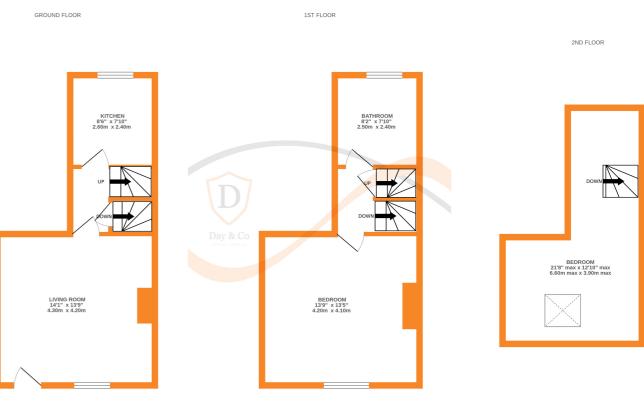

## **FULL DESCRIPTION**

An ideal purchase for the first time buyer is this deceptively spacious two bedroom through-by light terrace property, offering excellent access to Keighley town centre. The accommodation comprises of a spacious lounge with wood burning stove fire, double glazed window to the front, entrance door. The kitchen has a range of modern base and wall mounted units, integrated oven, hob, and extractor fan, there is also access to a cellar. To the first floor there is a spacious double bedroom, having a feature ornamental fireplace and double glazed window to the front. The bathroom has a bath with shower over, wash hand basin, WC, double glazed window to the rear. To the second floor is an attic bedroom having double glazed velux window. GAs Central Heating & Double Glazing. Viewing essential to fully appreciate, EPC Rating D.

wrinss very auery and the uter induct to ersure the accuracy of the indoptimic contailed hefe, medsufferhefter of doors, windows, rooms and any other items are approximate and no responsibility is taken for any error, omission or mis-statement. This plan is for illustrative purposes only and should be used as such by any prospective purchaser. The services, systems and appliances shown have not been. as to their operability or efficiency can be given. Made with Metropix (E2024)