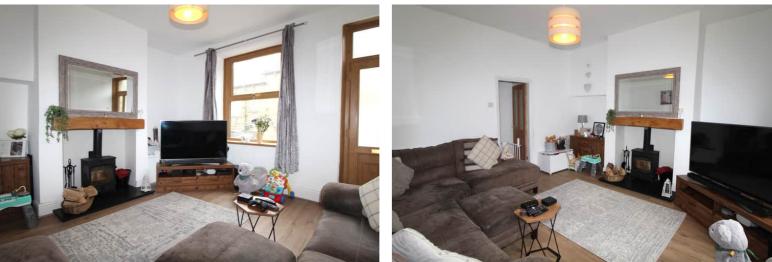

## **FULL DESCRIPTION**

An ideal purchase for the first time buyer is this deceptively spacious two bedroom through-by light terrace property, offering excellent access to Keighley town centre. The accommodation comprises of a spacious lounge with wood burning stove fire, double glazed window to the front, entrance door. The kitchen has a range of modern base and wall mounted units, integrated oven, hob, and extractor fan, there is also access to a cellar. To the first floor there is a spacious double bedroom, having a feature ornamental fireplace and double glazed window to the front. The bathroom has a bath with shower over, wash hand basin, WC, double glazed window to the rear. To the second floor is an attic bedroom having double glazed velux window. GAs Central Heating & Double Glazing. Viewing essential to fully appreciate, EPC Rating D.