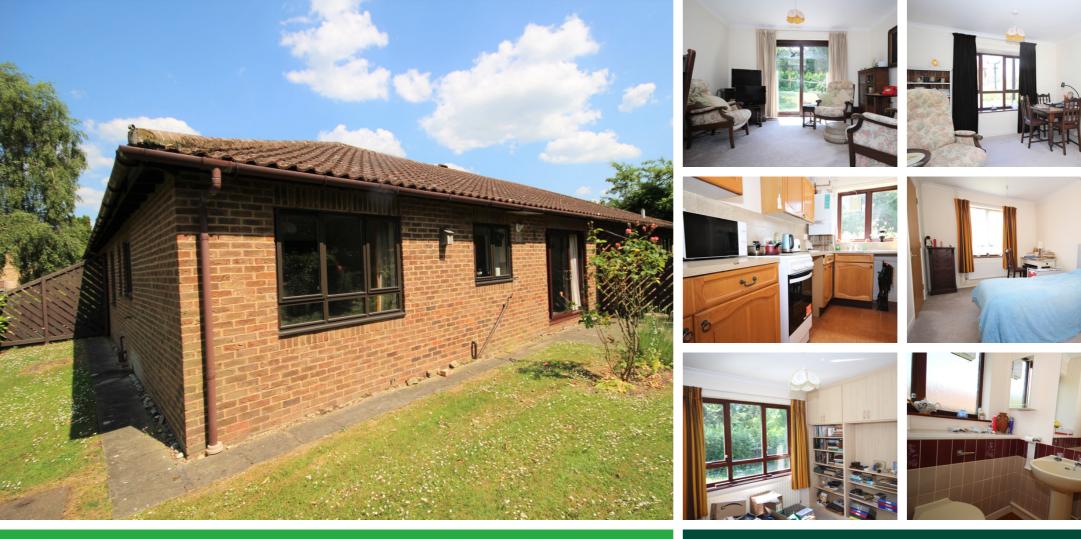

## 5 The Maltings, Norton Road, Letchworth Garden City, Hertfordshire, SG6 1AR

Lane & Bennetts are pleased to present this two double bedroom bungalow, located in the beautiful surroundings of Norton Hall Farm. This established development is aimed at the over 50's, providing comfortable independent living.

The property has a large lounge/diner with modern sliding doors affording access to a rear patio facing lawn & trees, the entrance hall has ample storage and doors to all rooms. The kitchen is fitted, with space for washing machine and fridge freezer, again with pleasant rear view. The dual aspect main bedroom has a useful en suite WC, complimented by the main bathroom with bath & shower. The second bedroom has a fine range of fitted furniture.