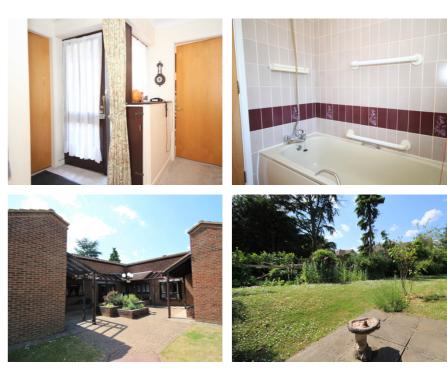

The property has a large lounge/diner with modern sliding doors affording access to a rear patio facing lawn & trees, the entrance hall has ample storage and doors to all rooms. The kitchen is fitted, with space for washing machine and fridge freezer, again with pleasant rear view. The dual aspect main bedroom has a useful en suite WC, complimented by the main bathroom with bath & shower. The second bedroom has a fine range of fitted furniture.