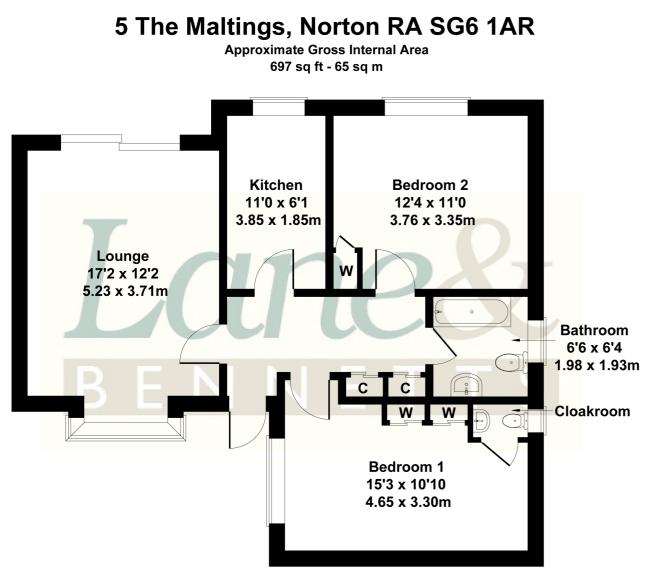

The property has a large lounge/diner with modern sliding doors affording access to a rear patio facing lawn & trees, the entrance hall has ample storage and doors to all rooms. The kitchen is fitted, with space for washing machine and fridge freezer, again with pleasant rear view. The dual aspect main bedroom has a useful en suite WC, complimented by the main bathroom with bath & shower. The second bedroom has a fine range of fitted furniture.

## Lanes BENNETTS

£295,000

Not to Scale. Produced by The Plan Portal 2023 For Illustrative Purposes Only.

- COMMUNAL GARDENS & FACILITIES
- CLOSE TO AMENITIES
- LARGE LOUNGE WITH FRENCH DOORS TO GARDEN
- FITTED KITCHEN
- EN SUITE WC TO MAIN BEDROOM
- MAIN BATHROOM
- WELL MAINTAINED GARDENS & EXTERIOR
- LARGE LOUNGE WITH SLIDING DOOR TO PATIO
- SOUGHT AFTERF DEVELOPMENT FOR OVER 55's
- COUNCIL TAX: C | EPC: D | TENURE: LEASEHOLD (A NEW 90 YEAR LEASE IS OFFERED TO EACH NEW OCCUPIER)