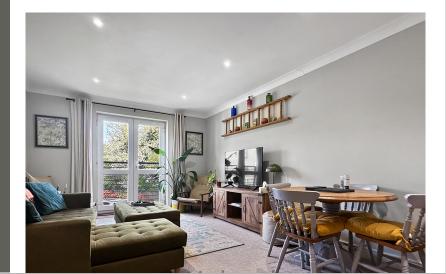

eautifully presented two-bedroom first-floor apartment is located just a short walk from Colchester North Station, offering direct mainline services to London Liverpool Street. The property also benefits from easy access to local schools, shops, and amenities, along with a nearby bus route providing a direct link to the historic city centre. Inside, the apartment features a welcoming entrance hall with built-in storage, a master bedroom with access to a Jack & Jill bathroom, and a suitable second bedroom currently utilised as an office. The hallway opens into a bright and airy living/dining area with French doors leading to a Juliette balcony, complemented by a fully fitted modern kitchen. Additional highlights include allocated parking for one vehicle and well-maintained communal areas.



# Property Details.

### **First Floor**

### **Entrance Hallway**

### Living Room/Kitchen/Diner





22' 8" x 11' 3" (6.91m x 3.43m)

#### **Bedroom One**



12' 5" x 9' 4" (3.78m x 2.84m)

### **Bedroom Two**



9' 3" x 6' 6" (2.82m x 1.98m)

# Property Details.

#### **Bathroom**



8' 10" x 7' 1" (2.69m x 2.16m)

### **Agents Notes & Lease Information**



We have been advised that there is a lease length remaining of 103 years, along with a service charge of approximately £150 PCM and a ground rent of £150 Per Annum. We do however advise that all buyers are to clarify this information with their solicitor.

## Property Details.

#### Floorplans



#### Location



We have not carried out a structural survey and the services, appliances and specific fittings have not been tested. Al