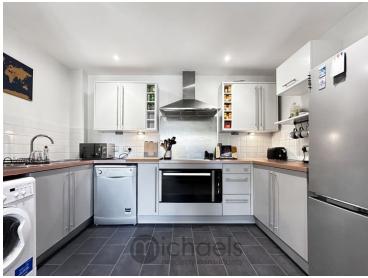

# 43 Bloyes Mews, Colchester, Colchester, Essex. CO1 1AP.

An ideal first-time buy or investment opportunity, this generously sized and beautifully presented two-bedroom first-floor apartment is located just a short walk from Colchester North Station, offering direct mainline services to London Liverpool Street. The property also benefits from easy access to local schools, shops, and amenities, along with a nearby bus route providing a direct link to the historic city centre. Inside, the apartment features a welcoming entrance hall with built-in storage, a master bedroom with access to a Jack & Jill bathroom, and a suitable second bedroom currently utilised as an office. The hallway opens into a bright and airy living/dining area with French doors leading to a Juliette balcony, complemented by a fully fitted modern kitchen. Additional highlights include allocated parking for one vehicle and well-maintained communal areas.