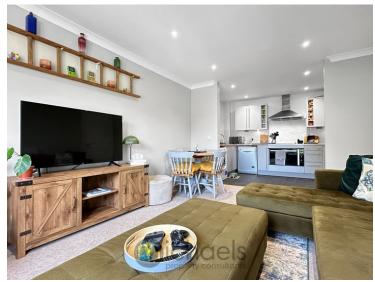

orth Station, offering direct mainline services to London Liverpool Street. The property also benefits from easy access to local schools, shops, and amenities, along with a nearby bus route providing a direct link to the historic city centre. Inside, the apartment features a welcoming entrance hall with built-in storage, a master bedroom with access to a Jack & Jill bathroom, and a suitable second bedroom currently utilised as an office. The hallway opens into a bright and airy living/dining area with French doors leading to a Juliette balcony, complemented by a fully fitted modern kitchen. Additional highlights include allocated parking for one vehicle and well-maintained communal areas.



# Property Details.

### **First Floor**

### **Entrance Hallway**

### Living Room/Kitchen/Diner





22' 8" x 11' 3" (6.91m x 3.43m)

#### **Bedroom One**



12' 5" x 9' 4" (3.78m x 2.84m)

### **Bedroom Two**



9' 3" x 6' 6" (2.82m x 1.98m)

# Property Details.

#### **Bathroom**



8' 10" x 7' 1" (2.69m x 2.16m)

### **Agents Notes & Lease Information**



We have been advised that there is a lease length remaining of 103 years, along with a service charge of approximately £150 PCM and a ground rent of £150 Per Annum. We do however advise that all buyers are to clarify this information with their solicitor.

## Property Details.

#### Floorplans



#### Location



We have not carried out a structural survey and the services, appliances and specific fittings have not been tested. All photographs, measurements, floor plans and distances referred to are given as a guide only and shou