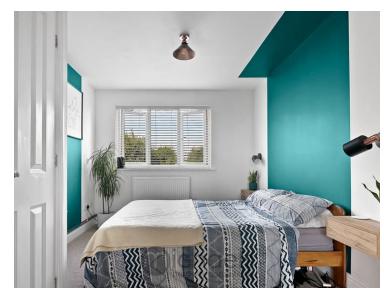

### Living Room/Kitchen/Diner

22' 8" x 11' 3" (6.91m x 3.43m)

#### **Bedroom One**

12' 5" x 9' 4" (3.78m x 2.84m)