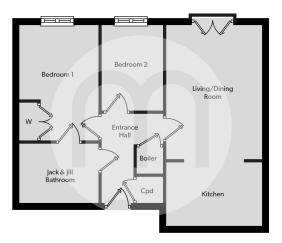

#### Floorplans

### **First Floor**

### **Entrance Hallway**

### Living Room/Kitchen/Diner

22' 8" x 11' 3" (6.91m x 3.43m)

#### **Bedroom One**

12' 5" x 9' 4" (3.78m x 2.84m)

### **Bedroom Two**

9' 3" x 6' 6" (2.82m x 1.98m)

#### **Bathroom**

8' 10" x 7' 1" (2.69m x 2.16m)