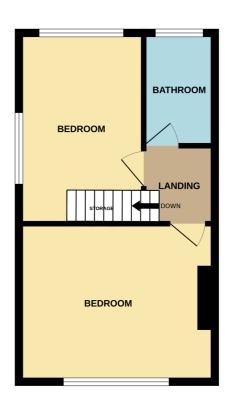

**Kitchen/Breakfast Room** 14' 04" x 14' 04" (4.37m x 4.37m)

**Conservatory** 13' 01" x 7' 09" (3.99m x 2.36m)

Landing Havings doors giving access to all upstairs rooms:-

Bedroom One 13' 10" x 10' 0" (4.22m x 3.05m)

**Bedroom Two** 14' 04" x 8' 11" (4.37m x 2.72m)

Family Bathroom 8' 03" x 5' 01" (2.51m x 1.55m)

## Rear Garden

Having a patio area with the rest having artificial grass.

Floorplan

GROUND FLOOR

1ST FLOOR

RAEBURN ROAD, GREAT BARR, BIRMINGHAM, B43 7LQ

Wilds every atompt has been nade to ensure the accuracy of the floorplan contained here, measurements relocs, explored to the set of the set o