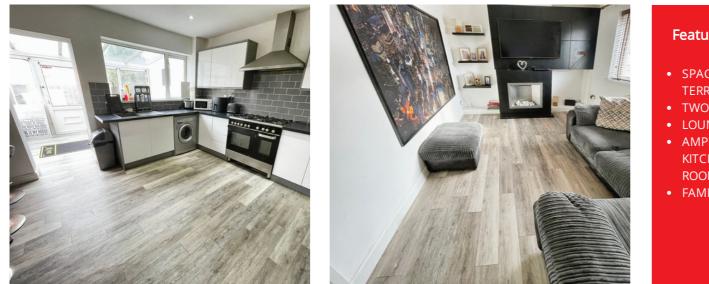

### **Features**

- SPACIOUS END OF **TERRACE HOME**
- TWO DOUBLE BEDROOMS
- LOUNGE
- AMPLE **KITCHEN/BREAKFAST** ROOM
- FAMILY BATHROOM

- CONSERVATORY
- REAR GARDEN
- DRIVEWAY TO FORE
- POPULAR LOCATION
- NO UPWARD CHAIN

## **Room Descriptions**

**Approach** Approached via a driveway with door giving access to the accommodation.

**Entrance Hallway** Having stairs rising to the first floor and doors giving access to:-

**Lounge** 13' 10" x 10' 0" (4.22m x 3.05m)

**Kitchen/Breakfast Room** 14' 04" x 14' 04" (4.37m x 4.37m)

**Conservatory** 13' 01" x 7' 09" (3.99m x 2.36m)

Landing Havings doors giving access to all upstairs rooms:-

Bedroom One 13' 10" x 10' 0" (4.22m x 3.05m)