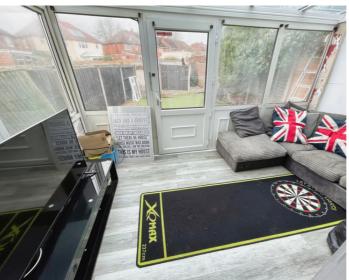

**Kitchen/Breakfast Room** 14' 04" x 14' 04" (4.37m x 4.37m)

**Conservatory** 13' 01" x 7' 09" (3.99m x 2.36m)

Landing Havings doors giving access to all upstairs rooms:-

Bedroom One 13' 10" x 10' 0" (4.22m x 3.05m)