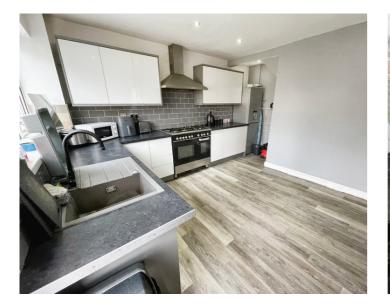

**Kitchen/Breakfast Room** 14' 04" x 14' 04" (4.37m x 4.37m)

**Conservatory** 13' 01" x 7' 09" (3.99m x 2.36m)

Landing Havings doors giving access to all upstairs rooms:-

Bedroom One 13' 10" x 10' 0" (4.22m x 3.05m)