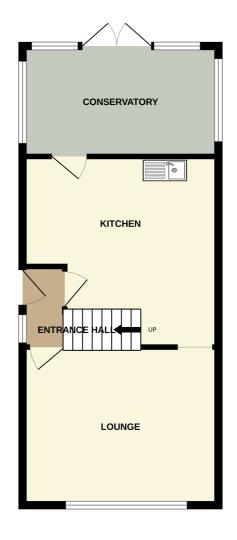

## Rear Garden

Having a patio area with the rest having artificial grass.

Floorplan

GROUND FLOOR

1ST FLOOR

RAEBURN ROAD, GREAT BARR, BIRMINGHAM, B43 7LQ

Wilds every atompt has been nade to ensure the accuracy of the floorplan contained here, measurements relocs, explored to the set of the set o