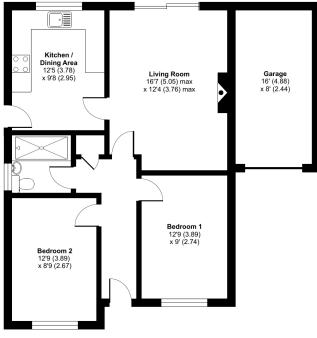

## Pennys Piece, BA11

Approximate Area = 695 sq ft / 64.6 sq m Garage = 128 sq ft / 11.8 sq m Total = 823 sq ft / 76.4 sq mFor identification only - Not to scale

**GROUND FLOOR** 

Floor plan produced in accordance with RICS Property Measurement Standards incorporating International Property Measurement Standards (IPMS2 Residential). ©nichecom 2023. Produced for Cooper and Tanner. REF: 1027045