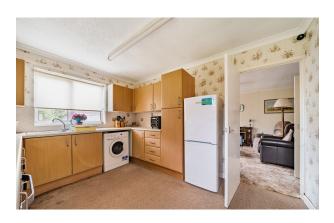

The kitchen is well appointed and includes a range of wall and base units, integrated cooker/hob and room for a small table and chairs. There is also a door which leads out to the gardens.

There are two double bedrooms and a wet room.