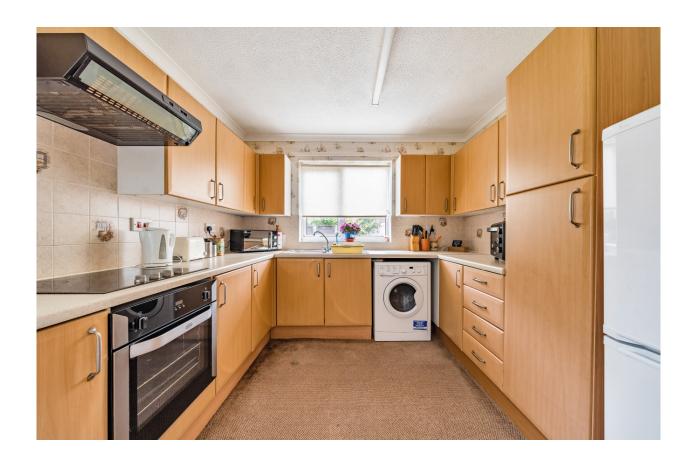

The kitchen is well appointed and includes a range of wall and base units, integrated cooker/hob and room for a small table and chairs. There is also a door which leads out to the gardens.

There are two double bedrooms and a wet room.