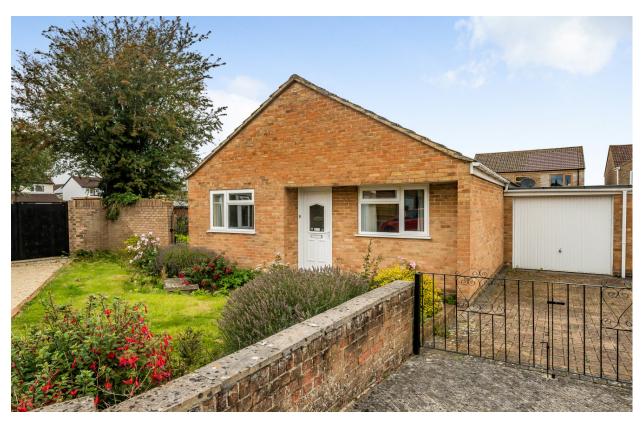

# 16 Pennys Piece,

Frome, BA11 2TD

£325,000 Freehold

A well-proportioned, link detached, two double bedroom bungalow in an excellent location a short walk of a Tesco, Pharmacy and bus stops. Single garage, driveway parking and a good size, low maintenance garden.

#### **DESCRIPTION**

A well-proportioned, link detached, two double bedroom bungalow which enjoys an excellent location and is offered for sale with no onward chain.

The accommodation includes an entrance hall leading into the property. The living room is at the back, a great size with doors leading onto the gardens.

#### **OUTSIDE**

There is gated driveway parking to the side which leads to the single garage.

The gardens lie to the side and to the rear and are a great size and low maintenance. There is possibly space for an extension or conservatory, subject to the usual consents.