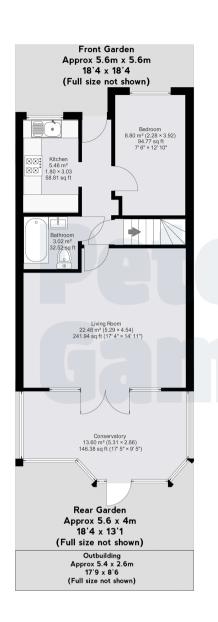

## **Brindley Close**

APPROX. GROSS INTERNAL FLOOR AREA: 97.5 sq. m / 1049 sq.ft

WHILST EVERY ATTEMPT HAS BEEN MADE TO ENSURE THE ACCURACY OF THE FLOOR PLAN CONTAINED HERE, NO RESPONSIBILITY IS TAKEN FOR ANY ERROR, OMISSION OR MIS-STATEMENT. THIS PLAN IS FOR ILLUSTRATIVE PURPOSES ONLY AND SHOULD BE USED AS SUCH