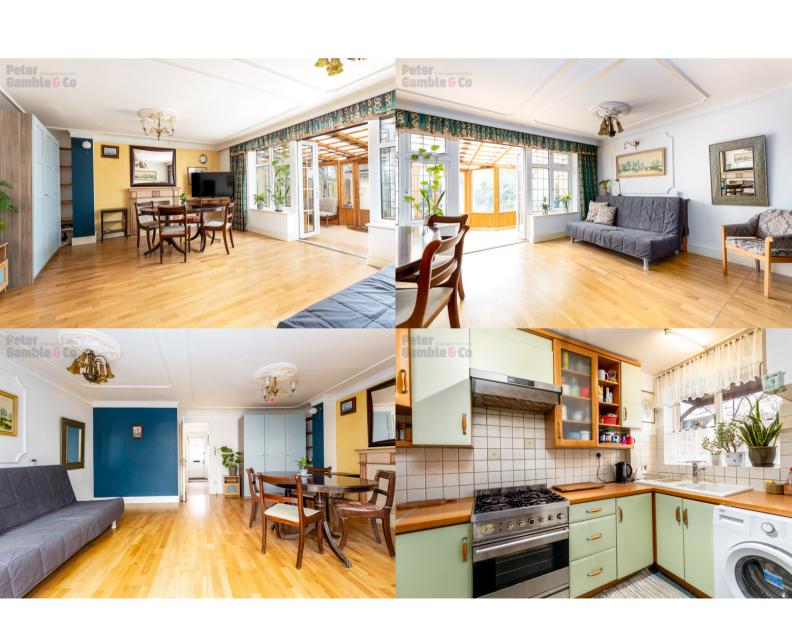

Offered for chain free sale this well presented home is situated on a quiet residential cul-de-sac next to the grand union canal only 5 minutes walk from Alperton tube station.

To the ground floor the property comprises separate fitted kitchen, 4th bedroom/study, ground floor bathroom, large rear aspect living room leading to rear conservatory and garden with outbuilding.