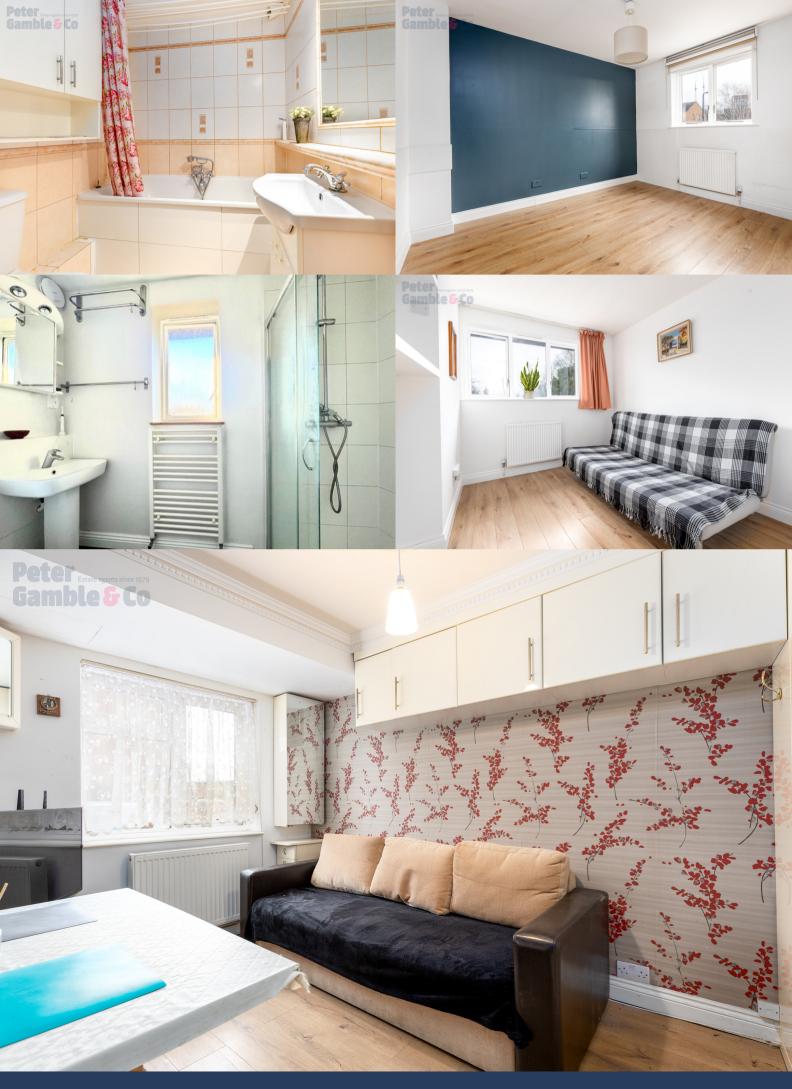

Offered for chain free sale this well presented home is situated on a quiet residential cul-de-sac next to the grand union canal only 5 minutes walk from Alperton tube station.

To the ground floor the property comprises separate fitted kitchen, 4th bedroom/study, ground floor bathroom, large rear aspect living room leading to rear conservatory and garden with outbuilding.

To the first floor are 3 further bedrooms, laundry area and bathroom with shower.