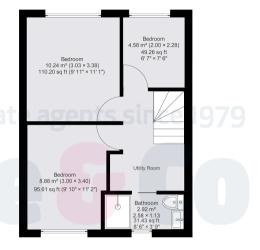

To the first floor are 3 further bedrooms, laundry area and bathroom with shower.

## **Brindley Close**

APPROX. GROSS INTERNAL FLOOR AREA: 97.5 sq. m / 1049 sq.ft

WHILST EVERY ATTEMPT HAS BEEN MADE TO ENSURE THE ACCURACY OF THE FLOOR PLAN CONTAINED HERE, NO RESPONSIBILITY IS TAKEN FOR ANY ERROR, OMISSION OR MIS-STATEMENT. THIS PLAN IS FOR ILLUSTRATIVE PURPOSES ONLY AND SHOULD BE USED AS SUCH