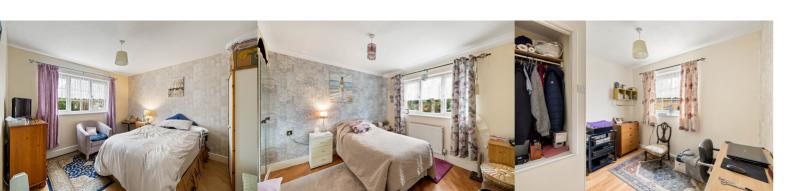

# **Bedroom One**

11'5" x 10'5" (3.48m x 3.17m)

#### **Bedroom Two**

11'7" x 10'4" (3.53m x 3.15m)

#### **Bedroom Three**

8' 10" x 8' 10" (2.69m x 2.69m)