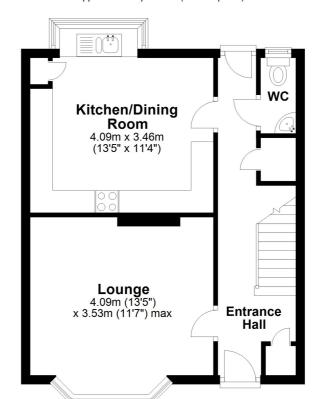

#### **Entrance Hall**

#### Lounge

13'5" x 11'7" (4.09m x 3.53m)

# Kitchen/Dining Room

13'5" x 11'4" (4.09m x 3.45m)

W.C.

# Ground Floor

Approx. 43.5 sq. metres (468.7 sq. feet)