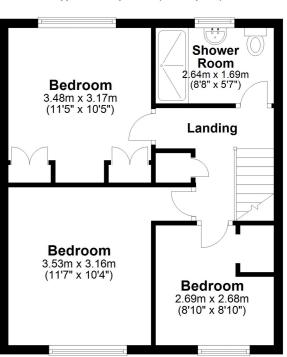

# **Bedroom One**

11'5" x 10'5" (3.48m x 3.17m)

#### **Bedroom Two**

11'7" x 10'4" (3.53m x 3.15m)

#### **Bedroom Three**

8' 10" x 8' 10" (2.69m x 2.69m)

#### **Shower Room**

8'8" x 5'7" (2.64m x 1.70m)

# First Floor

Approx. 42.1 sq. metres (453.5 sq. feet)

Total area: approx. 85.7 sq. metres (922.2 sq. feet)

Whilst every attempt has been made to ensure the accuracy of the floor plan contained here, measurements of doors, windows, rooms and any other items are approximate and no responsibility is taken for any error, omission or mis-statement. This plan is for illustrative purposes only and should be used as such by any prospective purchaser.