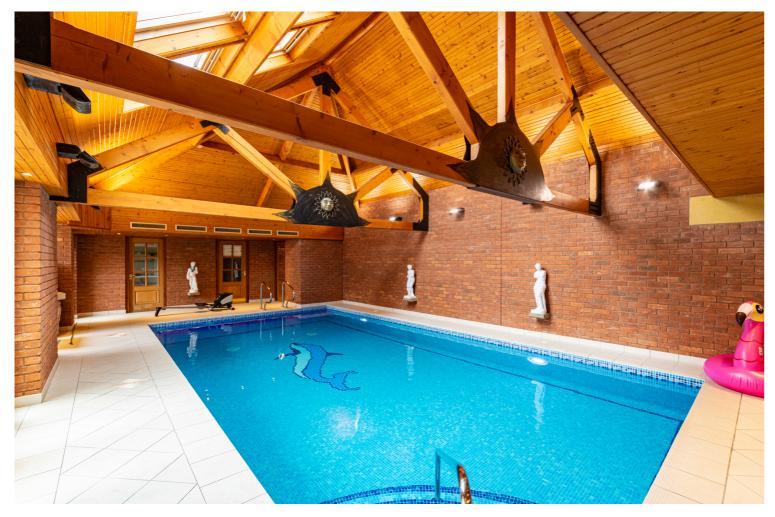

Tenure: Leasehold

Council Tax: Band G

| Ground Hoor                                                                                                            |   |
|------------------------------------------------------------------------------------------------------------------------|---|
| Porch<br>Double glazed window to side, double glazed window to front, radiator, door to:                               |   |
|                                                                                                                        | ; |
| Vestibule                                                                                                              | , |
| Sliding door to:                                                                                                       | I |
| WC                                                                                                                     |   |
| Obscure double glazed window to side, fitted with two piece suite comprising,                                          |   |
| inset wash hand basin with storage under, and WC, full height tiling to all                                            | , |
| walls, extractor fan, tiled flooring.                                                                                  |   |
| Clasha Cushaard                                                                                                        | 1 |
| Cloaks Cupboard<br>Obscure double glazed window to side, radiator.                                                     | I |
|                                                                                                                        | - |
| Entrance Hall                                                                                                          | 1 |
| Two radiators, stairs to first floor with storage cupboard under, door to:                                             | 1 |
| Lounge 5.61m (18'5") max into bay x 4.54m (14'11")                                                                     | I |
| Double glazed bay window to front, two radiators, TV point, decorative coving                                          | I |
| to ceiling, coal effect gas fire with marble inset and hearth, bi-fold doors to                                        |   |
| snug.                                                                                                                  | 1 |
| Dining Room 5.69m (18'8'') x 3.62m (11'11'')                                                                           | ( |
| Double glazed window to front, double glazed window to side, radiator,                                                 |   |
| decorative coving to ceiling door to:                                                                                  | 1 |
|                                                                                                                        | i |
| Kitchen 7.43m (24'5") x 5.18m (17')<br>Fitted with a matching range of base and eye level units with granite worktops, | I |
| two sinks with mixer tap, under-unit lights, integrated fridge, freezer, wine                                          | I |
| fridge and dishwasher, space for range, double glazed window to rear, tiled                                            |   |
| flooring with under floor heating, feature LED ceiling lighting, decorative coving                                     | 1 |
| to ceiling, bi-fold doors to rear garden, door to:                                                                     |   |
| Snug 4.54m (14'11") x 3.92m (12'10")                                                                                   |   |
| Two radiators, TV point, decorative coving to ceiling, double doors to rear                                            | 1 |
| garden, double door to:                                                                                                | 1 |
|                                                                                                                        |   |
| Games Room 6.19m (20'4") x 5.07m (16'7")<br>Full height double glazed window overlooking the swimming pool, wood       |   |
| panelled walls, door to:                                                                                               |   |
|                                                                                                                        | 1 |
| Swimming Pool 11.33m (37'2") x 7.10m (23'3") max                                                                       | I |
| Two sets of French double doors and a single door to the rear garden, Velux windows, door to:                          | I |
|                                                                                                                        | I |
| Plant Room                                                                                                             | ! |
| Housing equipment for pool.                                                                                            | ļ |
| Laundry Room 1.90m (6'3") x 1.75m (5'9")                                                                               |   |
| Butler style sink, plumbing for washing machine, space for tumble dryer,                                               |   |