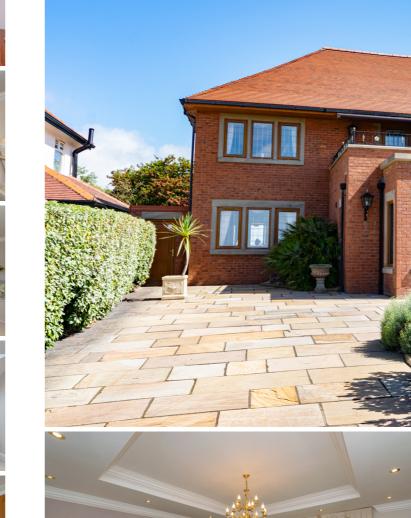

# 145 Inner Promenade,

Lytham St Annes, Lancashire, FY8 1DW

- Stunning Detached Family Home
- Panoramic Sea Views
- 3 Receptions & Living Dining Kitchen
- Swimming Pool & Games Room
- Principal Suite with Dressing Room & Bathroom
- Large Balcony With Sea Views
- Viewing Highly Recommended

## 145 Inner Promenade, Lytham St Annes, Lancashire, FY8 1DW £1,095,000

This stunning detached family house occupies a prime position overlooking the sea front. The spacious accommodation comprises four reception rooms, a fitted dining kitchen, three en-suite bedrooms, and a swimming pool. There are landscaped gardens, a horseshoe driveway and an integral double garage.

#### External

Indian stone paved horsehoe driveway provides off street parking space for several vehicles and gives access to the aforementioned garage. Well maintained, landscaped gardens to the front and rear of the property.