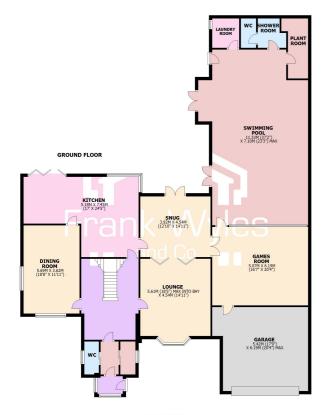

Tenure: Leasehold

Council Tax: Band G

| Ground Hoor                                                                                                            |   |
|------------------------------------------------------------------------------------------------------------------------|---|
| Porch<br>Double glazed window to side, double glazed window to front, radiator, door to:                               |   |
|                                                                                                                        | ; |
| Vestibule                                                                                                              | , |
| Sliding door to:                                                                                                       | I |
| WC                                                                                                                     |   |
| Obscure double glazed window to side, fitted with two piece suite comprising,                                          |   |
| inset wash hand basin with storage under, and WC, full height tiling to all                                            | , |
| walls, extractor fan, tiled flooring.                                                                                  |   |
| Clasha Cushaard                                                                                                        | 1 |
| Cloaks Cupboard<br>Obscure double glazed window to side, radiator.                                                     | I |
|                                                                                                                        | - |
| Entrance Hall                                                                                                          | 1 |
| Two radiators, stairs to first floor with storage cupboard under, door to:                                             | 1 |
| Lounge 5.61m (18'5") max into bay x 4.54m (14'11")                                                                     | I |
| Double glazed bay window to front, two radiators, TV point, decorative coving                                          | I |
| to ceiling, coal effect gas fire with marble inset and hearth, bi-fold doors to                                        |   |
| snug.                                                                                                                  | 1 |
| Dining Room 5.69m (18'8'') x 3.62m (11'11'')                                                                           | ( |
| Double glazed window to front, double glazed window to side, radiator,                                                 |   |
| decorative coving to ceiling door to:                                                                                  | 1 |
|                                                                                                                        | i |
| Kitchen 7.43m (24'5") x 5.18m (17')<br>Fitted with a matching range of base and eye level units with granite worktops, | I |
| two sinks with mixer tap, under-unit lights, integrated fridge, freezer, wine                                          | I |
| fridge and dishwasher, space for range, double glazed window to rear, tiled                                            |   |
| flooring with under floor heating, feature LED ceiling lighting, decorative coving                                     | 1 |
| to ceiling, bi-fold doors to rear garden, door to:                                                                     |   |
| Snug 4.54m (14'11") x 3.92m (12'10")                                                                                   |   |
| Two radiators, TV point, decorative coving to ceiling, double doors to rear                                            | 1 |
| garden, double door to:                                                                                                | 1 |
|                                                                                                                        |   |
| Games Room 6.19m (20'4") x 5.07m (16'7")<br>Full height double glazed window overlooking the swimming pool, wood       |   |
| panelled walls, door to:                                                                                               |   |
|                                                                                                                        | 1 |
| Swimming Pool 11.33m (37'2") x 7.10m (23'3") max                                                                       | I |
| Two sets of French double doors and a single door to the rear garden, Velux windows, door to:                          | I |
|                                                                                                                        | I |
| Plant Room                                                                                                             | ! |
| Housing equipment for pool.                                                                                            | ļ |
| Laundry Room 1.90m (6'3") x 1.75m (5'9")                                                                               |   |
| Butler style sink, plumbing for washing machine, space for tumble dryer,                                               |   |

double glazed window to side, tiled flooring.

#### $\mathsf{Changing} \, / \, \mathsf{Shower} \, \mathsf{Room}$

Shower area with fitted shower, door to:

#### WC

Fitted with two piece suite comprising wall mounted wash hand basin, and WC, full height tiling to all walls, extractor fan, tiled flooring

 $\label{eq:Garage} \begin{array}{l} \mbox{Garage 6.19m (20'4") max x 5.42m (17'9")} \\ \mbox{With power and light connected, remote-controlled electric up and over door.} \end{array}$ 