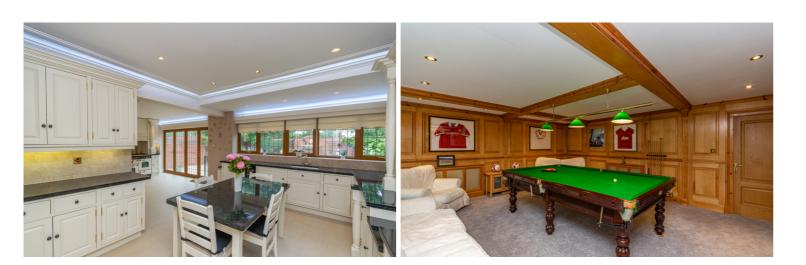

Tenure: Leasehold

Council Tax: Band G

| Ground Hoor                                                                                                            |   |
|------------------------------------------------------------------------------------------------------------------------|---|
| Porch<br>Double glazed window to side, double glazed window to front, radiator, door to:                               |   |
|                                                                                                                        | ; |
| Vestibule                                                                                                              | , |
| Sliding door to:                                                                                                       | I |
| WC                                                                                                                     |   |
| Obscure double glazed window to side, fitted with two piece suite comprising,                                          |   |
| inset wash hand basin with storage under, and WC, full height tiling to all                                            | , |
| walls, extractor fan, tiled flooring.                                                                                  |   |
| Clasha Cushaard                                                                                                        | 1 |
| Cloaks Cupboard<br>Obscure double glazed window to side, radiator.                                                     | I |
|                                                                                                                        | - |
| Entrance Hall                                                                                                          | 1 |
| Two radiators, stairs to first floor with storage cupboard under, door to:                                             | 1 |
| Lounge 5.61m (18'5") max into bay x 4.54m (14'11")                                                                     | I |
| Double glazed bay window to front, two radiators, TV point, decorative coving                                          | I |
| to ceiling, coal effect gas fire with marble inset and hearth, bi-fold doors to                                        |   |
| snug.                                                                                                                  | 1 |
| Dining Room 5.69m (18'8'') x 3.62m (11'11'')                                                                           | ( |
| Double glazed window to front, double glazed window to side, radiator,                                                 |   |
| decorative coving to ceiling door to:                                                                                  | 1 |
|                                                                                                                        | i |
| Kitchen 7.43m (24'5") x 5.18m (17')<br>Fitted with a matching range of base and eye level units with granite worktops, | I |
| two sinks with mixer tap, under-unit lights, integrated fridge, freezer, wine                                          | I |
| fridge and dishwasher, space for range, double glazed window to rear, tiled                                            |   |
| flooring with under floor heating, feature LED ceiling lighting, decorative coving                                     | 1 |
| to ceiling, bi-fold doors to rear garden, door to:                                                                     |   |
| Snug 4.54m (14'11") x 3.92m (12'10")                                                                                   |   |
| Two radiators, TV point, decorative coving to ceiling, double doors to rear                                            | 1 |
| garden, double door to:                                                                                                | 1 |
|                                                                                                                        |   |
| Games Room 6.19m (20'4") x 5.07m (16'7")<br>Full height double glazed window overlooking the swimming pool, wood       |   |
| panelled walls, door to:                                                                                               |   |
|                                                                                                                        | 1 |
| Swimming Pool 11.33m (37'2") x 7.10m (23'3") max                                                                       | I |
| Two sets of French double doors and a single door to the rear garden, Velux windows, door to:                          | I |
|                                                                                                                        | I |
| Plant Room                                                                                                             | ! |
| Housing equipment for pool.                                                                                            | ļ |
| Laundry Room 1.90m (6'3") x 1.75m (5'9")                                                                               |   |
| Butler style sink, plumbing for washing machine, space for tumble dryer,                                               |   |