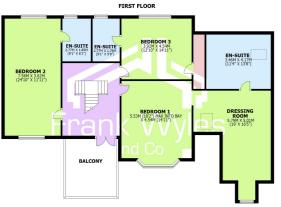

#### First Floor

#### Landing

Two radiators, decorative coving to ceiling, double door to Balcony overlooking the sea front, door to:

Bedroom 1 5.53m (18'2") max into bay x 4.54m (14'11") Double glazed bay window to front overlooking the sea front, radiator, TV point, decorative coving to ceiling, open plan to:

#### Dressing Room 5.79m (19') x 5.01m (16'5")

Double glazed window to front, velux window, fitted bedroom suite with a range of wardrobes, fitted matching dressing table and drawers, radiator, door to:

#### En-suite

Fitted with five piece suite comprising bath with telephone style mixer tap, inset wash hand basin, shower enclosure with fitted shower, bidet and WC, full height tiling to all walls, extractor fan, shaver point, velux window, fitted with a range of storage units with granite worktops, two plinth heaters.

#### Bedroom 2 7.56m (24'10") x 3.62m (11'11")

Double glazed window to front, double glazed window to rear, fitted bedroom suite with a range of wardrobes, two radiators, door to:

#### En-suite

Fitted with three piece suite comprising bath, pedestal wash hand basin and WC, full height tiling to all walls, extractor fan, shaver point, obscure double glazed window to rear, radiator, tiled flooring.

#### Bedroom 3 4.54m (14'11") x 3.92m (12'10")

Double glazed window to rear, radiator, door to wardrobe, door to:

#### En-suite

Fitted with three piece suite comprising bath with telephone style mixer tap, pedestal wash hand basin and WC, full height tiling to all walls, obscure double glazed window to rear, radiator, tiled flooring.