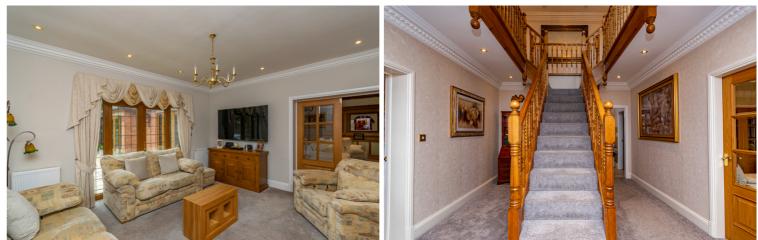

#### Landing

Two radiators, decorative coving to ceiling, double door to Balcony overlooking the sea front, door to:

Bedroom 1 5.53m (18'2") max into bay x 4.54m (14'11") Double glazed bay window to front overlooking the sea front, radiator, TV point, decorative coving to ceiling, open plan to:

#### External

Indian stone paved horsehoe driveway provides off street parking space for several vehicles and gives access to the aforementioned garage. Well maintained, landscaped gardens to the front and rear of the property.