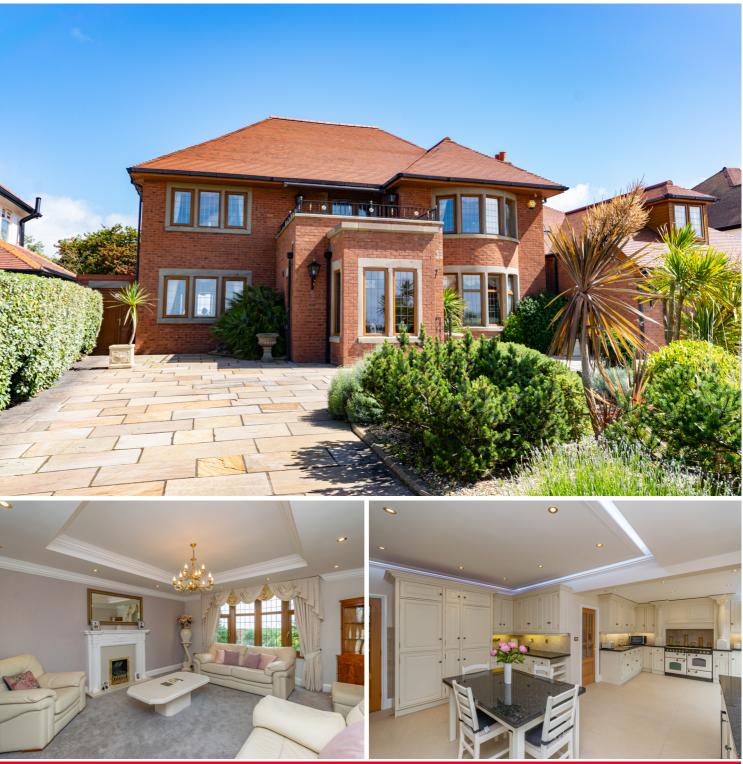

# 145 Inner Promenade,

Lytham St Annes, Lancashire, FY8 1DW

- Stunning Detached Family Home
- Panoramic Sea Views
- 3 Receptions & Living Dining Kitchen
- Swimming Pool & Games Room
- Principal Suite with Dressing Room & Bathroom
- Large Balcony With Sea Views
- Viewing Highly Recommended

## 145 Inner Promenade, Lytham St Annes, Lancashire, FY8 1DW £1,095,000

This stunning detached family house occupies a prime position overlooking the sea front. The spacious accommodation comprises four reception rooms, a fitted dining kitchen, three en-suite bedrooms, and a swimming pool. There are landscaped gardens, a horseshoe driveway and an integral double garage.

Tenure: Leasehold

Council Tax: Band G

| Ground Hoor                                                                                                            |   |
|------------------------------------------------------------------------------------------------------------------------|---|
| Porch<br>Double glazed window to side, double glazed window to front, radiator, door to:                               |   |
|                                                                                                                        | ; |
| Vestibule                                                                                                              | , |
| Sliding door to:                                                                                                       | I |
| WC                                                                                                                     |   |
| Obscure double glazed window to side, fitted with two piece suite comprising,                                          |   |
| inset wash hand basin with storage under, and WC, full height tiling to all                                            | , |
| walls, extractor fan, tiled flooring.                                                                                  |   |
| Clasha Cushaard                                                                                                        | 1 |
| Cloaks Cupboard<br>Obscure double glazed window to side, radiator.                                                     | I |
|                                                                                                                        | - |
| Entrance Hall                                                                                                          | 1 |
| Two radiators, stairs to first floor with storage cupboard under, door to:                                             | 1 |
| Lounge 5.61m (18'5") max into bay x 4.54m (14'11")                                                                     | I |
| Double glazed bay window to front, two radiators, TV point, decorative coving                                          | I |
| to ceiling, coal effect gas fire with marble inset and hearth, bi-fold doors to                                        |   |
| snug.                                                                                                                  | 1 |
| Dining Room 5.69m (18'8'') x 3.62m (11'11'')                                                                           | ( |
| Double glazed window to front, double glazed window to side, radiator,                                                 |   |
| decorative coving to ceiling door to:                                                                                  | 1 |
|                                                                                                                        | i |
| Kitchen 7.43m (24'5") x 5.18m (17')<br>Fitted with a matching range of base and eye level units with granite worktops, | I |
| two sinks with mixer tap, under-unit lights, integrated fridge, freezer, wine                                          | I |
| fridge and dishwasher, space for range, double glazed window to rear, tiled                                            |   |
| flooring with under floor heating, feature LED ceiling lighting, decorative coving                                     | 1 |
| to ceiling, bi-fold doors to rear garden, door to:                                                                     |   |
| Snug 4.54m (14'11") x 3.92m (12'10")                                                                                   |   |
| Two radiators, TV point, decorative coving to ceiling, double doors to rear                                            | 1 |
| garden, double door to:                                                                                                | 1 |
|                                                                                                                        |   |
| Games Room 6.19m (20'4") x 5.07m (16'7")<br>Full height double glazed window overlooking the swimming pool, wood       |   |
| panelled walls, door to:                                                                                               |   |
|                                                                                                                        | 1 |
| Swimming Pool 11.33m (37'2") x 7.10m (23'3") max                                                                       | I |
| Two sets of French double doors and a single door to the rear garden, Velux windows, door to:                          | I |
|                                                                                                                        | I |
| Plant Room                                                                                                             | ! |
| Housing equipment for pool.                                                                                            | ļ |
| Laundry Room 1.90m (6'3") x 1.75m (5'9")                                                                               |   |
| Butler style sink, plumbing for washing machine, space for tumble dryer,                                               |   |