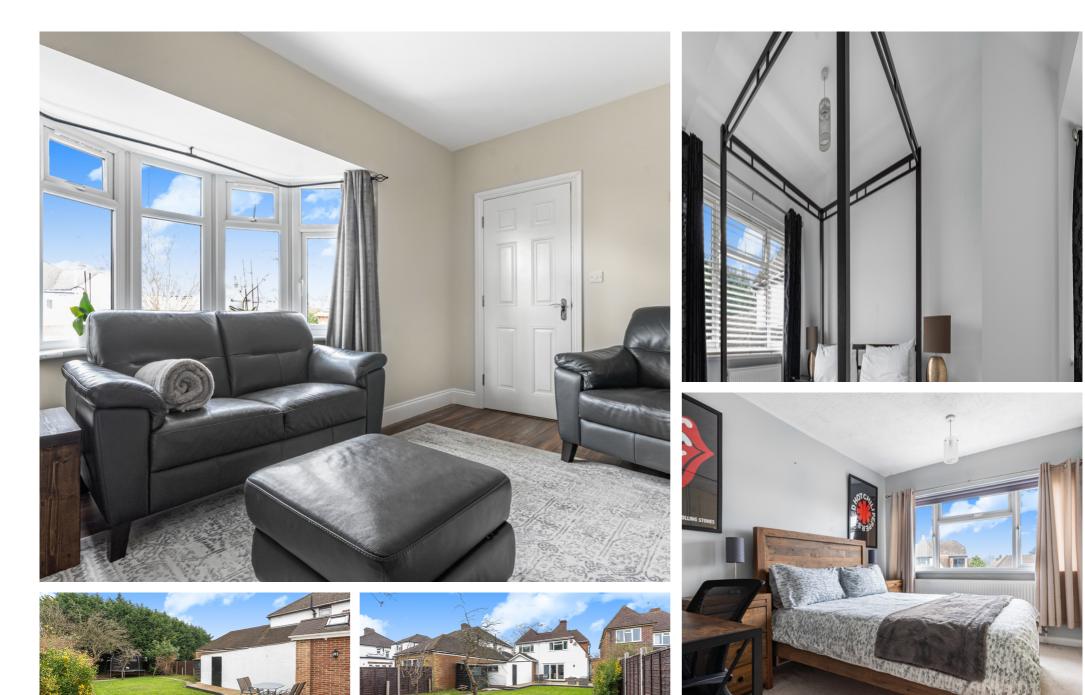

## 131 Grosvenor Road, Staines-upon-Thames, Surrey. TW18 2RP.

4 Bedroom Detached House - £950,000 Freehold

VERY WELL PRESENTED & SPACIOUS FOUR BEDROOM DETACHED PROPERTY SITUATED IN THIS MUCH SOUGHT AFTER ROAD IDEALLY POSITIONED FOR EASY ACCESS TO STAINES TOWN CENTRE, LOCAL SHOPS & SCHOOLS. The property benefits from a spacious kitchen/diner/family room with separate utility, generous lounge, study, downstairs W.C, four double bedrooms (en-suite to bed 1), further modern white bathroom suite, large secluded rear garden with brick-built outbuilding, off-street parking and garage. Viewings Highly Recommended!

### **Key Features**

MUCH SOUGHT AFTER ROAD WELL PRESENTED THROUGHOUT LUXURY KITCHEN/DINER/FAMILY ROOM FOUR DOUBLE BEDROOMS OFF-STREET PARKING & GARAGE

Total Area: 168.7 m<sup>2</sup> ... 1816 ft<sup>2</sup> measurements are approximate and for display purposes only