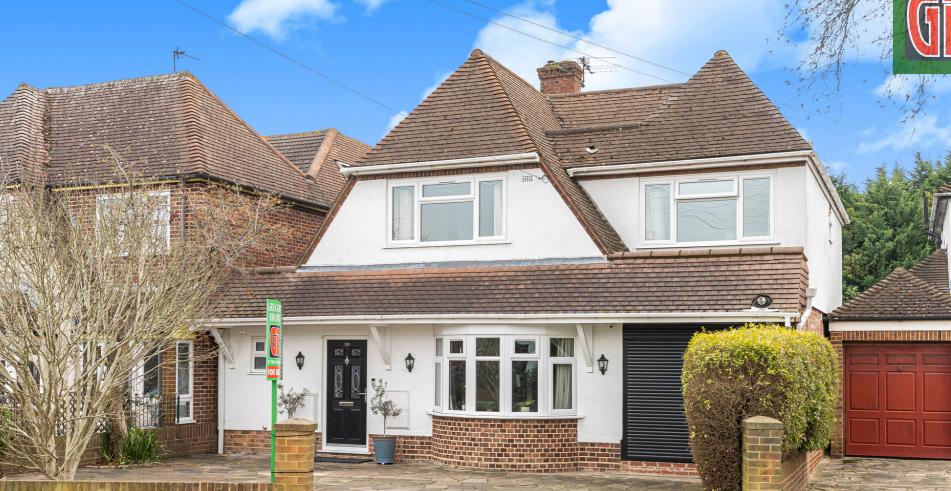

## 131 Grosvenor Road, Staines-upon-Thames, Surrey. TW18 2RP.

4 Bedroom Detached House - £950,000 Freehold

VERY WELL PRESENTED & SPACIOUS FOUR BEDROOM DETACHED PROPERTY SITUATED IN THIS MUCH SOUGHT AFTER ROAD IDEALLY POSITIONED FOR EASY ACCESS TO STAINES TOWN CENTRE, LOCAL SHOPS & SCHOOLS. The property benefits from a spacious kitchen/diner/family room with separate utility, generous lounge, study, downstairs W.C, four double bedrooms (en-suite to bed 1), further modern white bathroom suite, large secluded rear garden with brick-built outbuilding, off-street parking and garage. Viewings Highly Recommended!