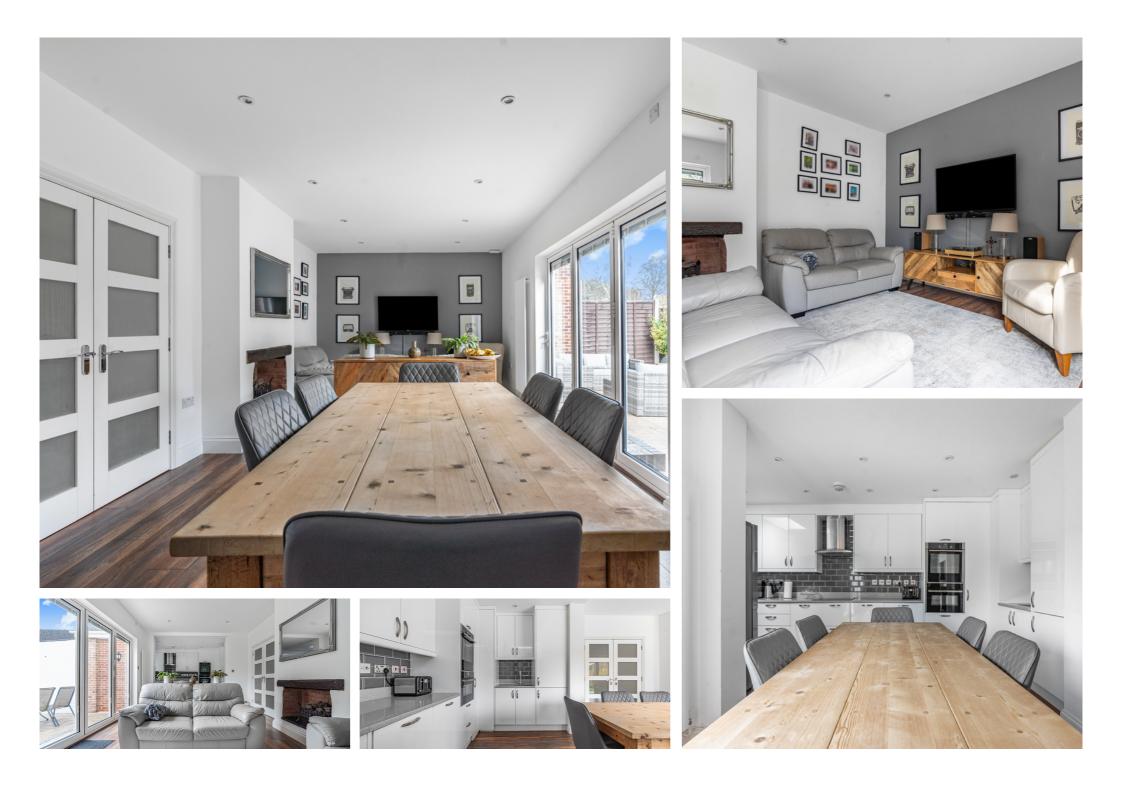

## 131 Grosvenor Road, Staines-upon-Thames, Surrey. TW18 2RP.

4 Bedroom Detached House - £950,000 Freehold

VERY WELL PRESENTED & SPACIOUS FOUR BEDROOM DETACHED PROPERTY SITUATED IN THIS MUCH SOUGHT AFTER ROAD IDEALLY POSITIONED FOR EASY ACCESS TO STAINES TOWN CENTRE, LOCAL SHOPS & SCHOOLS. The property benefits from a spacious kitchen/diner/family room with separate utility, generous lounge, study, downstairs W.C, four double bedrooms (en-suite to bed 1), further modern white bathroom suite, large secluded rear garden with brick-built outbuilding, off-street parking and garage. Viewings Highly Recommended!