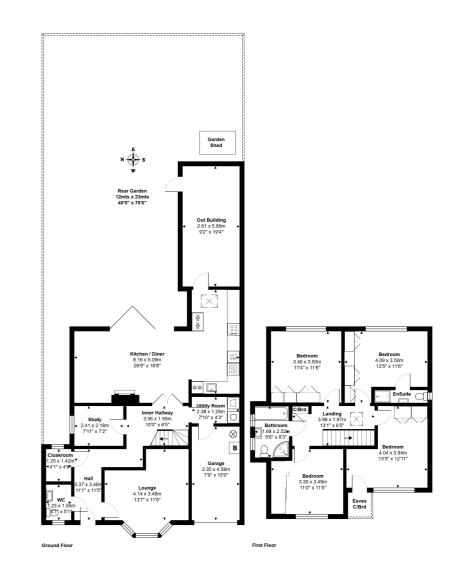

### **Key Features**

MUCH SOUGHT AFTER ROAD WELL PRESENTED THROUGHOUT LUXURY KITCHEN/DINER/FAMILY ROOM FOUR DOUBLE BEDROOMS OFF-STREET PARKING & GARAGE

Total Area: 168.7 m<sup>2</sup> ... 1816 ft<sup>2</sup> measurements are approximate and for display purposes only