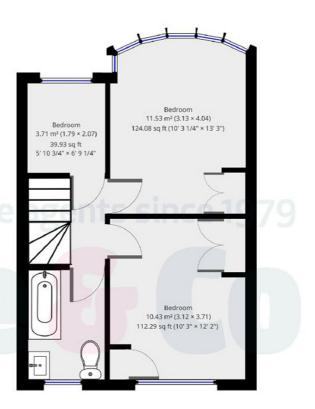

# ROOM DESCRIPTIONS

### **Ground Floor**

Reception

Reception

Kitchen

First Floor

Bedroom

Bedroom

Bedroom

Bathroom

# **Hodder Drive**

APPROX. GROSS INTERNAL FLOOR AREA: 73.3 sq. m / 789 sq.ft

WHILST EVERY ATTEMPT HAS BEEN MADE TO ENSURE THE ACCURACY OF THE FLOOR PLAN CONTAINED HERE.

MEASUREMENTS OF DOORS, WINDOWS, ROOMS AND ANY OTHER ITEMS ARE APPROXIMATE AND NO RESPONSIBILITY IS TAKEN FOR ANY ERROR, OMISSION OR MIS-STATEMENT. THIS PLAN IS FOR ILLUSTRATIVE PURPOSES ONLY AND SHOULD BE USED AS SUCH, BY ANY PROSPECTIVE PURCHASER. THE SERVICES, SYSTEMS AND APPLIANCES SHOWN HAVE NOT BEEN TESTED AND NO GUARANTEE AS TO THEIR OPERABILITY OR EFFICIENCY CAN BE GIVEN