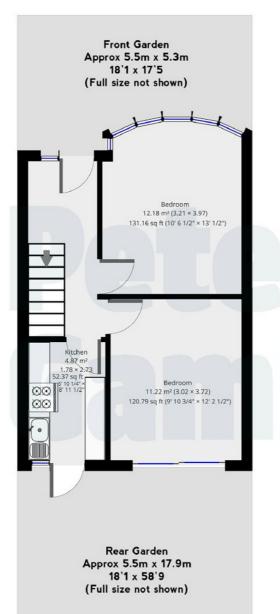

# ROOM DESCRIPTIONS

### **Ground Floor**

Reception

Reception

Kitchen

First Floor

Bedroom

Bedroom

Bedroom

Bathroom

# **Hodder Drive**

APPROX. GROSS INTERNAL FLOOR AREA: 73.3 sq. m / 789 sq.ft

WHILST EVERY ATTEMPT HAS BEEN MADE TO ENSURE THE ACCURACY OF THE FLOOR PLAN CONTAINED HERE.

MEASUREMENTS OF DOORS, WINDOWS, ROOMS AND ANY OTHER ITEMS ARE APPROXIMATE AND NO RESPONSIBILITY IS TAKEN FOR ANY ERROR, OMISSION OR MIS-STATEMENT. THIS PLAN IS FOR ILLUSTRATIVE PURPOSES ONLY AND SHOULD BE USED AS SUCH, BY ANY PROSPECTIVE PURCHASER. THE SERVICES, SYSTEMS AND APPLIANCES SHOWN HAVE NOT BEEN TESTED AND NO GUARANTEE AS TO THEIR OPERABILITY OR EFFICIENCY CAN BE GIVEN