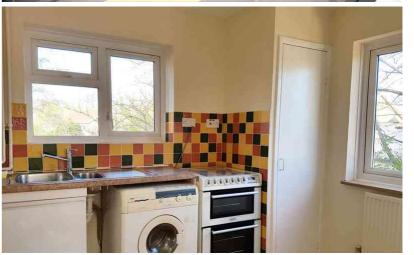

#### Kitchen

10' 6" x 7' 6" (3.20m x 2.29m) Freestanding fridge freezer. Free standing washer/dryer. Free standing cooker. Larder and three storage cupboards. Agent's Note: The Landlord will be replacing the kitchen prior to a new tenancy beginning.