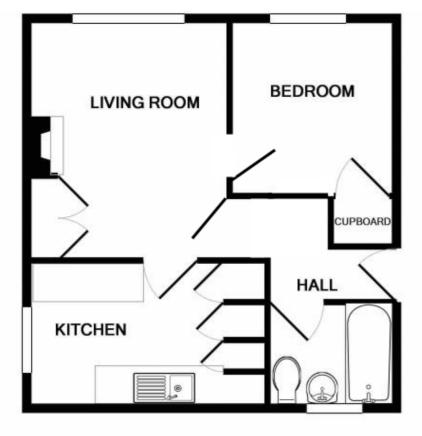

## TOTAL APPROX. FLOOR AREA 389 SQ.FT. (36.1 SQ.M.)

Whilst every attempt has been made to ensure the accuracy of the floor plan contained here, measurements of doors, windows, rooms and any other items are approximate and no responsibility is taken for any error, omission, or mis-statement. This plan is for illustrative purposes only and should be used as such by any prospective purchaser. The services, systems and appliances shown have not been tested and no guarantee as to their operability or efficiency can be given

Made with Metropix ©2017

All measurements are approximate and quoted in metric with imperial equivalents and for general guidance only and whilst every attempt has been made to ensure accuracy, they must not be relied on. The fixtures, fittings and appliances referred to have not been tested and therefore no guarantee can be given and that they are in working order. Internal photographs are reproduced for general information and it must not be inferred that any item shown is included with the property. For a free valuation, contact the numbers listed on the brochure.