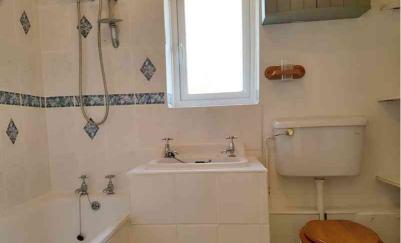

## **Family Bathroom**

 $6' 8" \times 5' 6" (2.03m \times 1.68m)$  Paneled bath with electric shower over. Pedestal sink. WC. Towel rail. Shelving.