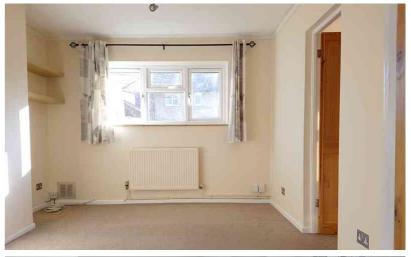

## **Living Room**

 $12'7" \times 10'5" (3.84m \times 3.18m)$ . Window. Built in shelving. Carpeted.