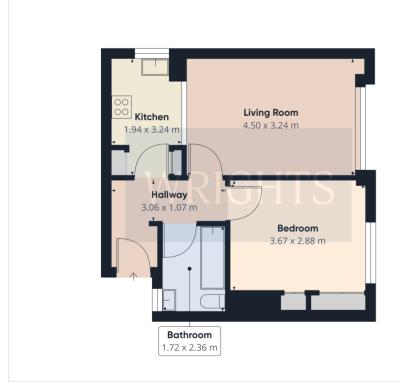

#### **ENTRANCE HALL**

Via hardwood entrance door, fitted radiator, laminate wood flooring, meter box, doors leading off to:

#### **KITCHEN**

 $1.94 \,\mathrm{m} \times 3.24 \,\mathrm{m}$  (6' 4"  $\times$  10' 8") Side aspect double glazed tilt and slide window. Range of matching wall and base units with work tops over. Space for appliances. Space and plumbing for automatic washing machine. Wall mounted gas boiler. Breakfast bar, tiling to splashbacks, storage cupboard.

#### **LOUNGE**

 $3.24m \times 4.50m (10' 8" \times 14' 9")$  Front aspect double glazed window. Laminate wood flooring. Fitted radiator.

#### **BEDROOM**

 $2.88 \text{m} \times 3.67 \text{m}$  (9' 5" x 12' 0") Side aspect double glazed window, fitted radiator, built in wardrobes, laminate wood flooring.

## **BATHROOM**

Side aspect double glazed obscure window. Three piece bathroom suite comprising panel enclosed bath with independent shower unit over, pedestal wash hand basin, low flush WC, fitted radiator, complementary tiling to splashback.