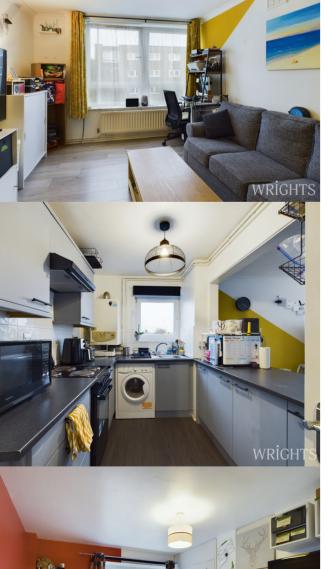

#### **KITCHEN**

 $1.94 \,\mathrm{m} \times 3.24 \,\mathrm{m}$  (6' 4"  $\times$  10' 8") Side aspect double glazed tilt and slide window. Range of matching wall and base units with work tops over. Space for appliances. Space and plumbing for automatic washing machine. Wall mounted gas boiler. Breakfast bar, tiling to splashbacks, storage cupboard.

#### **LOUNGE**

 $3.24m \times 4.50m (10' 8" \times 14' 9")$  Front aspect double glazed window. Laminate wood flooring. Fitted radiator.