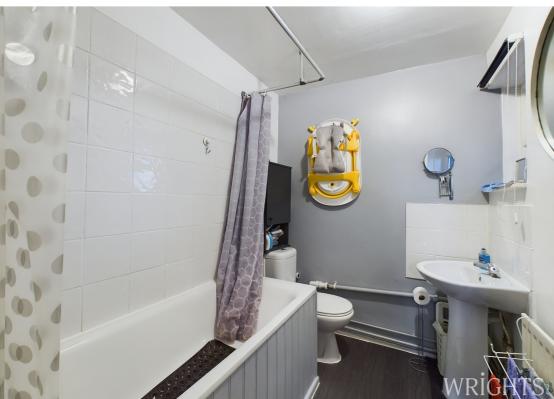

## **BATHROOM**

Side aspect double glazed obscure window. Three piece bathroom suite comprising panel enclosed bath with independent shower unit over, pedestal wash hand basin, low flush WC, fitted radiator, complementary tiling to splashback.