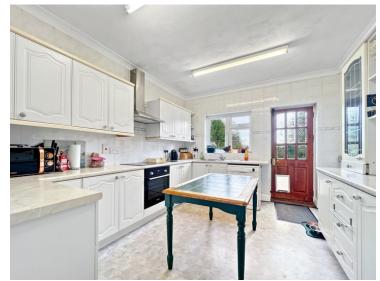

### **Kitchen**

18' 6" Max x 10' 9" Max (5.64m x 3.28m)

Pantry

Utility Room

6' 8" x 6' 2" (2.03m x 1.88m)

Cloakroom/WC