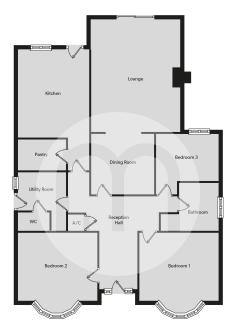

### Floorplans

### **Entrance Hall**

Lounge

17' 6" x 13' 6" (5.33m x 4.11m)

### **Dining Area**

9'9" x 9'7" (2.97m x 2.92m)

### **Kitchen**

18' 6" Max x 10' 9" Max (5.64m x 3.28m)

Pantry

Utility Room

6' 8" x 6' 2" (2.03m x 1.88m)

Cloakroom/WC

### **Bedroom One**

12' 6" x 12' 3" (3.81m x 3.73m)

### **Bedroom Two**

12' 5" x 12' 3" (3.78m x 3.73m)

### **Bedroom Three**

9' 6" x 7' 7" (2.90m x 2.31m)

### Bathroom

### **Rear Garden**

Garage & Driveway