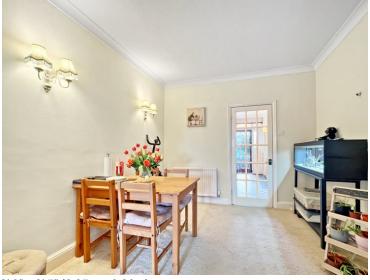

### **Entrance Hall**

Lounge

17' 6" x 13' 6" (5.33m x 4.11m)

### **Dining Area**

9'9" x 9'7" (2.97m x 2.92m)