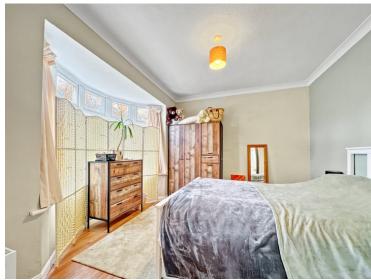

### **Bedroom Two**

12' 5" x 12' 3" (3.78m x 3.73m)

### **Bedroom Three**

9' 6" x 7' 7" (2.90m x 2.31m)