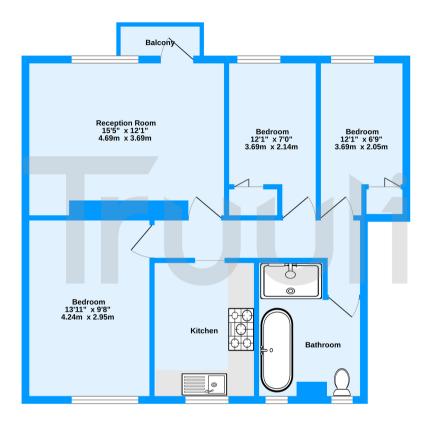

First Floor 699 sq.ft. (65.0 sq.m.) approx.

Brunswick Court, Anerley Road, SE19

TOTAL FLOOR AREA: 699 sq.ft. (65.0 sq.m.) approx.

White every attempt has been made to ensure the accuracy of the Booplan contained here, measurement of doors, widows, not one and any other times are approximate and no responsibility by taken for any error, prospective purchaser. The services, systems and appliances shown have not been lested and no guarante as to their operability or efficiency on the given.