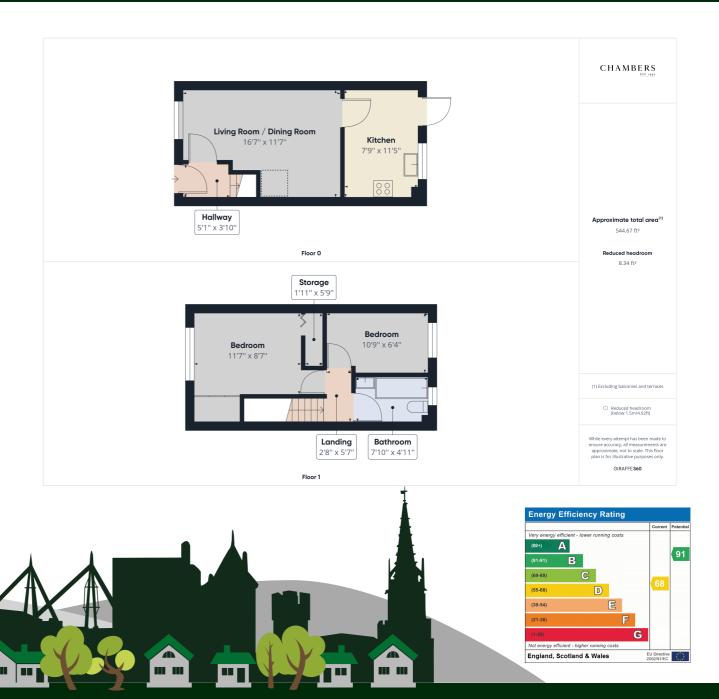

An opportunity to purchase a modern mid-link dwelling located on Vista Rise, Danescourt.

The accommodation, which is neutrally decorated throughout, briefly comprises entrance hall, living room/dining room, fitted kitchen, two bedrooms and a neutral bathroom suite. The property further benefits from gas central heating, Upvc double glazing, off-road parking, and gardens to the front and rear.

Council Tax Band: D. Approximately £1716.00 per

annum.

Land Transaction Tax: £0 (based on the asking price).

Square Footage: 544.67 Sq Ft.