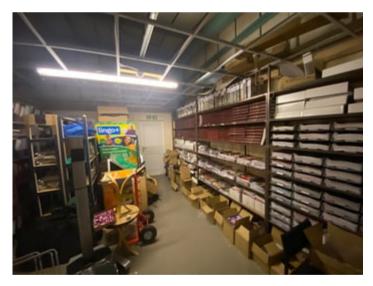

nits located on an established retail business and commercial business park on Northern edge of the town off the A485 road.

# Description

The property is well equipped and fully operational. The total floor area is believed to extend to some 255.9 sq. m. with internal staff amenities, toilets, kitchen and boardroom plus storage facilities. There is front and rear entry points and fire scape access. There is full suspended ceiling throughout with the main roof having recently been relayed by the Landlords. The property is available on a new 5 year Lease on internal repairing and insuring basis.

There maybe an option to acquire the Freehold interest on termination of the 5 year term at market value.

## **Reception Office**



### Conference room



Office



Rear Office



Archive room



## Staffroom



Toilets



Side area and Car Park Parking facilities on designated parking.



Rateable Value and Rates Payable

The rateable value for 2023/2024 is £11,500 and the rates payable are £6,152.50

# MONEY LAUNDERING REGULATIONS

The successful purchaser will be required to produce adequate identification to prove their identity within the terms of the Money Laundering Regulations. Appropriate examples include: Passport/Photo Driving Licence and a recent Utility Bill. Proof of funds will also be required, or mortgage in principle papers if a mortgage is required.

All our properties are also available to view on our FACEBOOK Page - www.facebook.com/morgananddavies. Please 'LIKE' our FACEBOOK Page for new listings, updates, property news and 'Chat to Us'.

#### VIEWINGS

Stric