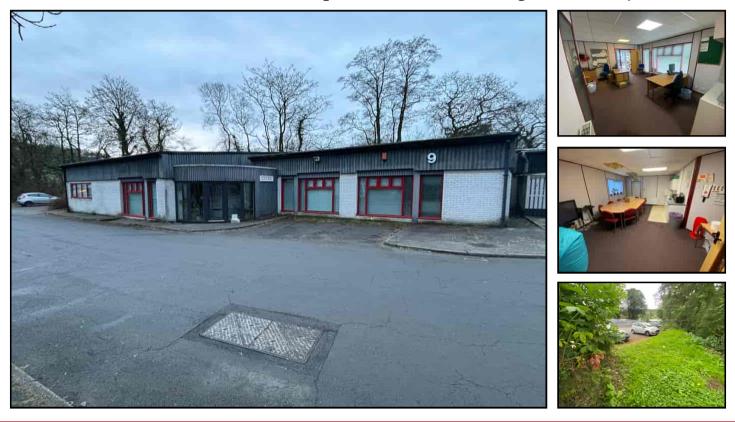

Units 9, 10 and 11 Llambed Business Park Tregaron Road, Lampeter, Ceredigion. SA48 8LT.

£15,000

C/2281/AM - £15,000 P.A.

\*\*\*The units are all interconnected.\*\*\* They comprise of 3 former low rise units.\*\*\* Converted around 20 or so years ago to provide quality office accommodation and now providing some 255.9 sq. m. in total of accommodation.\*\*\* Which is well equipped and operational as a major business hub.\*\*\* Ideally suiting an established business or alternatively suiting a business start-up or equally suiting re-definement for any business accommodation within the B1, B2 or B8 Use Class Sectors.\*\*\* Parking facilities on designated parking.\*\*\*

# Location

-2-

Lampeter is a thriving University town in the heart of the Teifi Valley, 20 or so miles North or Carmarthen and 12 miles inland from the Cardigan Bay coast at Aberaeron. It serves a large rural hinterland with the units located on an established retail business and commercial business park on Northern edge of the town off the A485 road.

# Description

The property is well equipped and fully operational. The total floor area is believed to extend to some 255.9 sq. m. with internal staff amenities, toilets, kitchen and boardroom plus storage facilities. There is front and rear entry points and fire scape access. There is full suspended ceiling throughout with the main roof having recently been relayed by the Landlords. The property is available on a new 5 year Lease on internal repairing and insuring basis.