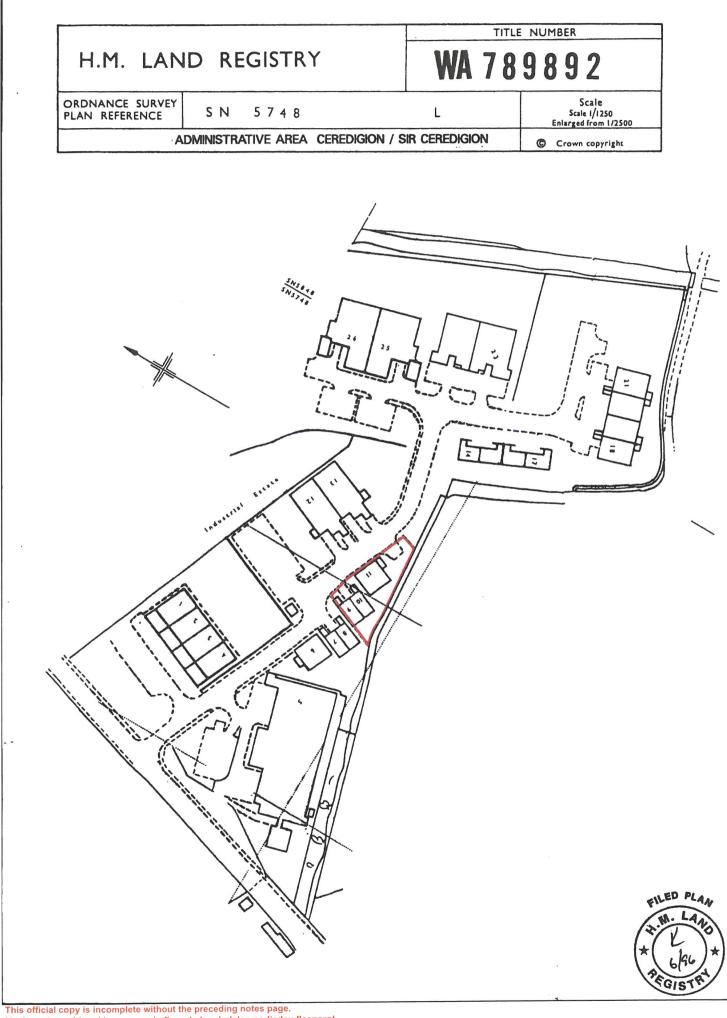

Units 9, 10 and 11 Llambed Business Park Tregaron Road, Lampeter, Ceredigion. SA48 8LT.

£15,000

C/2281/AM - £15,000 P.A.

\*\*\*The units are all interconnected.\*\*\* They comprise of 3 former low rise units.\*\*\* Converted around 20 or so years ago to provide quality office accommodation and now providing some 255.9 sq. m. in total of accommodation.\*\*\* Which is well equipped and operational as a major business hub.\*\*\* Ideally suiting an established business or alternatively suiting a business start-up or equally suiting re-definement for any business accommodation within the B1, B2 or B8 Use Class Sectors.\*\*\* Parking facilities on designated parking.\*\*\*

# Location

-2-

Lampeter is a thriving University town in the heart of the Teifi Valley, 20 or so miles North or Carmarthen and 12 miles inland from the Cardigan Bay coast at Aberaeron. It serves a large rural hinterland with the units located on an established retail business and commercial business park on Northern edge of the town off the A485 road.

### Directions

The property is located on the right hand side as entering the estate after approximately 100m from the junction with the A485 after passing Travis Perkins on the left, the property is located on the right hand side.