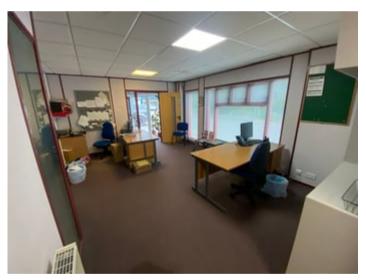

oast at Aberaeron. It serves a large rural hinterland with the units located on an established retail business and commercial business park on Northern edge of the town off the A485 road.

# Description

The property is well equipped and fully operational. The total floor area is believed to extend to some 255.9 sq. m. with internal staff amenities, toilets, kitchen and boardroom plus storage facilities. There is front and rear entry points and fire scape access. There is full suspended ceiling throughout with the main roof having recently been relayed by the Landlords. The property is available on a new 5 year Lease on internal repairing and insuring basis.

There maybe an option to acquire the Freehold interest on termination of the 5 year term at market value.

## **Reception Office**



### Conference room



Office



Rear Office



Archive room



## Staffroom



Toilets



Side area and Car Park Parking facilities on designated parking.



Rateable Value and Rates Payable

The rateable value for 2023/2024 is £11,500 and the rates payable are £6,152.50

# MONEY LAUNDERING REGULATIONS

The successful purchaser will be required to produce adequate identification to prove their identity within the terms of the Money Laundering Regulations. Appropriate examples include: Passport/Photo Driving Licence and a recent Utility Bill. Proof of funds will also be required, or mortgage in principle papers if a mortgage is required.

All our properties are also available to view on our FACEBOOK Page - www.facebook.com/morgananddavies. Please 'LIKE' our FACEBOOK Page for new listings