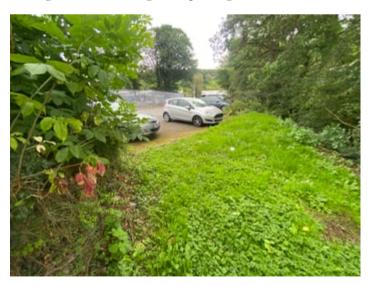

Units 9, 10 and 11 Llambed Business Park Tregaron Road, Lampeter, Ceredigion. SA48 8LT.

£15,000

C/2281/AM - £15,000 P.A.

\*\*\*The units are all interconnected.\*\*\* They comprise of 3 former low rise units.\*\*\* Converted around 20 or so years ago to provide quality office accommodation and now providing some 255.9 sq. m. in total of accommodation.\*\*\* Which is well equipped and operational as a major business hub.\*\*\* Ideally suiting an established business or alternatively suiting a business start-up or equally suiting re-definement for any business accommodation within the B1, B2 or B8 Use Class Sectors.\*\*\* Parking facilities on designated parking.\*\*\*

## Staffroom

Toilets

Side area and Car Park Parking facilities on designated parking.

Rateable Value and Rates Payable

The rateable value for 2023/2024 is £11,500 and the rates payable are £6,152.50

### Directions

The property is located on the right hand side as entering the estate after approximately 100m from the junction with the A485 after passing Travis Perkins on the left, the property is located on the right hand side.