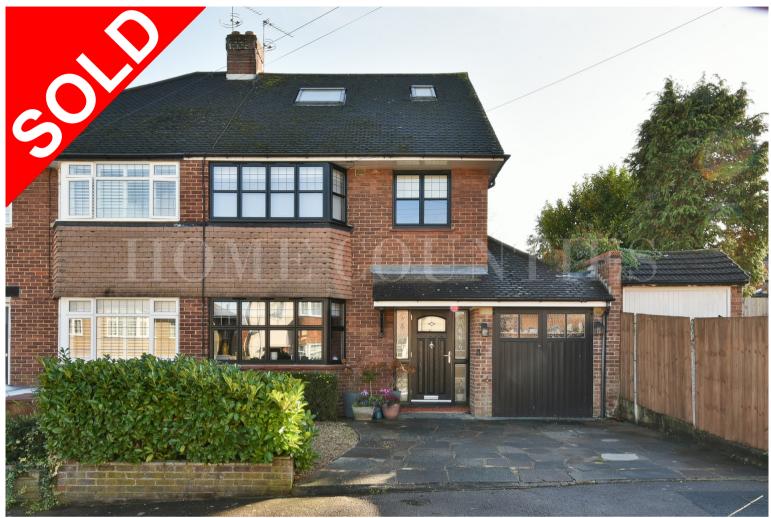

## Elmscroft Gardens, Potters Bar, Hertfordshire, EN6 £825,000

- STUNNING FAMILY HOME
- SEPARATE LOUNGE TO FRONT
- UTILITY ROOM
- SOUTH EASTERLY FACING GARDEN
- WALKING DISTANCE TO POTTERS BAR MAINLINE STATION
- FOUR BEDROOMS
- LOUNGE / KITCHEN / DINER / OFFICE TO REAR
- OFF STREET PARKING
- STYLISH INTERIOR
- MASTER BEDROOM WITH EN SUITE BATH ROOM

## £825,000 Freehold

This stunning extended Four Bedroom Family Home is ideally situated within a short walk from Potters Bar Mainline Station and within good schools catchments area. The property has been stylishly refurbished throughout and benefits from rear and side extension, with open plan kitchen diner, lounge, large downstairs utility room, separate lounge to the front and a guest cloakroom. The first floor consists of two double bedrooms with built in wardrobes, a single bedroom and family bathroom. The larger than average loft has been converted to a Master Bedroom with built in Wardrobes, and En-Suite bath room.

Externally the property has off street parking to the front, large South Easterly facing garden.

Viewing advised