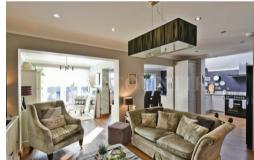

## £825,000 Freehold

This stunning extended Four Bedroom Family Home is ideally situated within a short walk from Potters Bar Mainline Station and within good schools catchments area. The property has been stylishly refurbished throughout and benefits from rear and side extension, with open plan kitchen diner, lounge, large downstairs utility room, separate lounge to the front and a guest cloakroom. The first floor consists of two double bedrooms with built in wardrobes, a single bedroom and family bathroom. The larger than average loft has been converted to a Master Bedroom with built in Wardrobes, and En-Suite bath room.