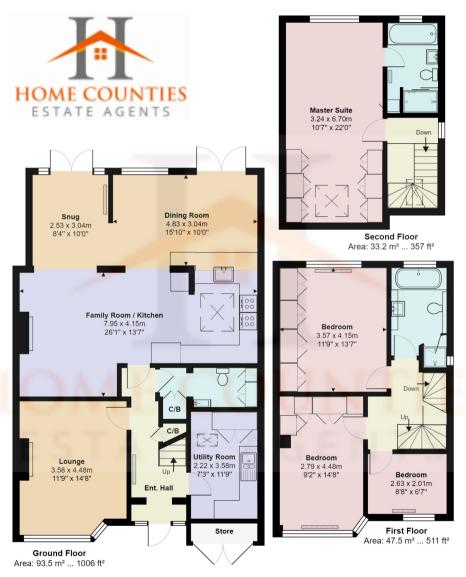

## Elmscroft Gardens, Potters Bar, Hertfordshire, EN6 £825,000

- STUNNING FAMILY HOME
- SEPARATE LOUNGE TO FRONT
- UTILITY ROOM
- SOUTH EASTERLY FACING GARDEN
- WALKING DISTANCE TO POTTERS BAR MAINLINE STATION
- FOUR BEDROOMS
- LOUNGE / KITCHEN / DINER / OFFICE TO REAR
- OFF STREET PARKING
- STYLISH INTERIOR
- MASTER BEDROOM WITH EN SUITE BATH ROOM

## £825,000 Freehold

This stunning extended Four Bedroom Family Home is ideally situated within a short walk from Potters Bar Mainline Station and within good schools catchments area. The property has been stylishly refurbished throughout and benefits from rear and side extension, with open plan kitchen diner, lounge, large downstairs utility room, separate lounge to the front and a guest cloakroom. The first floor consists of two double bedrooms with built in wardrobes, a single bedroom and family bathroom. The larger than average loft has been converted to a Master Bedroom with built in Wardrobes, and En-Suite bath room.

Externally the property has off street parking to the front, large South Easterly facing garden.

Viewing advised