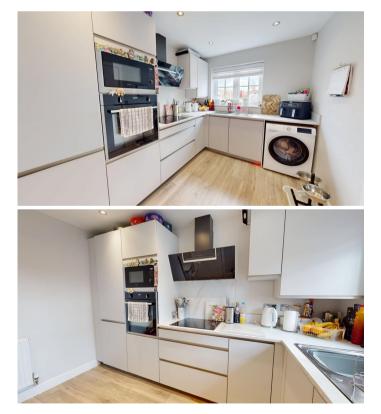

🗖 Matterport

Kitchen

Lounge Diner

W/C

**First Floor** 

All measurements provided are approximate and should be verified before exchange of contracts. No appliances have been tested and should be checked to ensure they are in good working order.