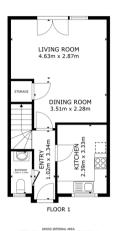

Ground Floor

Floor Plan

GROSS INTERNAL AREA FLOOR 139.2 M<sup>11</sup> FLOOR 230.8 M<sup>11</sup> FLOOR 130.4 m<sup>11</sup> EXCLUDED AREAS : REDUKED HEADROOM 2.7 m<sup>11</sup> TOTAL : 109.4 m<sup>11</sup> IZES AND DIMENSIONS ARE APPROXIMATE, ACTUAL MAY VARY.

🗖 Matterport

Kitchen

Lounge Diner

W/C

**First Floor** 

All measurements provided are approximate and should be verified before exchange of contracts. No appliances have been tested and should be checked to ensure they are in good working order.