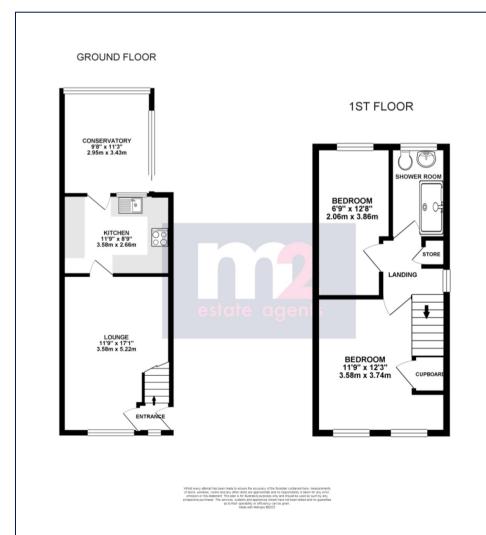

5 Hawthorn Court, Bryn Eglwys, Croesyceiliog, Cwmbran. NP44 2LB £215,000

Tenure Freehold

- END OF TERRACE
- POPULAR CONVENIENT LOCATION
- TWO BEDROOMS
- SHOWER ROOM
- KITCHEN WITH APPLIANCES

- 17` LOUNGE
- SUPERB 11` DOUBLE GLAZED CONSERVATORY
- LONG REAR GARDEN
- GOOD PRIVATE PARKING TO FRONT
- MUST BE SEEN

A very well presented and improved 2 bed end of link close to central Cwmbran and all amenities. On the ground floor is a spacious lounge, a well fitted kitchen with integrated appliances and a generous double glazed conservatory. On the first floor are two bedrooms and a refitted shower room.