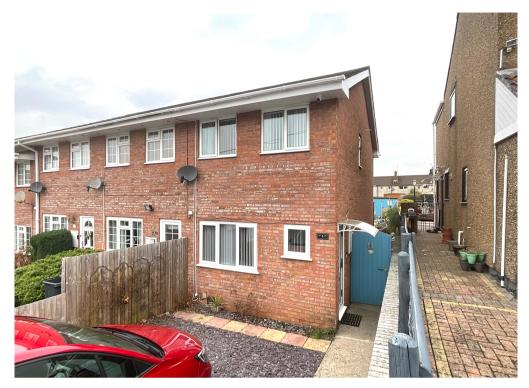

5 Hawthorn Court, Bryn Eglwys, Croesyceiliog, Cwmbran. NP44 2LB £215,000

Tenure Freehold

- END OF TERRACE
- POPULAR CONVENIENT LOCATION
- TWO BEDROOMS
- SHOWER ROOM
- KITCHEN WITH APPLIANCES

- 17` LOUNGE
- SUPERB 11` DOUBLE GLAZED CONSERVATORY
- LONG REAR GARDEN
- GOOD PRIVATE PARKING TO FRONT
- MUST BE SEEN

A very well presented and improved 2 bed end of link close to central Cwmbran and all amenities. On the ground floor is a spacious lounge, a well fitted kitchen with integrated appliances and a generous double glazed conservatory. On the first floor are two bedrooms and a refitted shower room.

Outside there is a long drive comfortable for two cars and side access. To the long rear there is a covered sitting area for a hot tub, a central path splits well planted areas onto a part railed patio and large timber store.