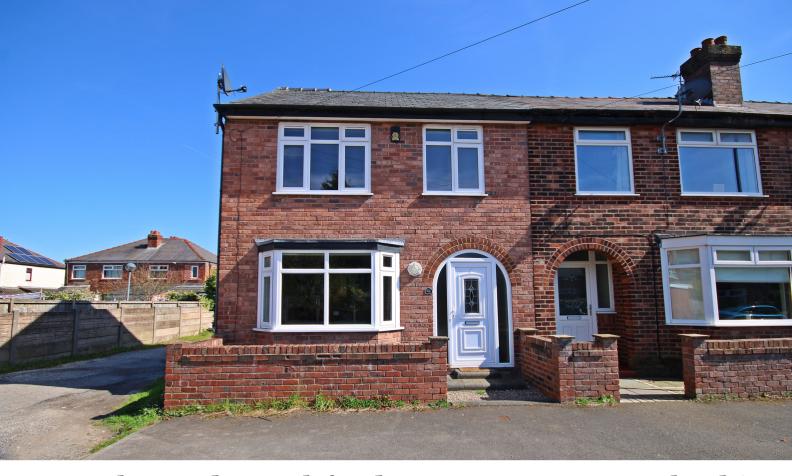

## 47 Rock Road, Latchford, WARRINGTON, Cheshire . WA4 1QG.

Offers in Excess of £185,000

Professionally Finished | Fitted Kitchen & Appliances | Ground Floor Cloaks | Bay Fronted Property | In keeping with Surroundings | Centrally Heated & DG | Modern Three Bedroom Home | Sought After & Desirable Area | Kitchen and Dining Room | Off Road Parking | No Chain Delay |

Ashtons Estate Agency are excited to offer for sale this modern-end terraced home in a popular residential area in Latchford. The accommodation boasts a wide range of facilities and a finish in keeping with the surrounding properties and not often found in this styke of property. The home offers piece of mind and reassurance that high-quality materials have been professionally utilised throughout and will boast significantly reduced running costs given the modern methods of construction used. Internally there is a use of modern fixtures and fittings, over two floors arranges with; an entrance hall, stair access, storage cupboard, bay-fronted lounge, ground floor cloaks, and a fabulous fitted kitchen with an abundance of fitted appliances (call for further details). The first floor provides three wellproportioned bedrooms, a landing and a quality fitted bathroom suite. Externally the plot provides