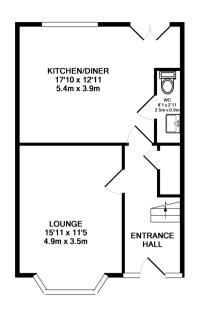

TOTAL APPROX. FLOOR AREA 80.2 SQ.M. (863 SQ.FT.) Whilst every attempt has been made to ensure the accuracy of the floor plan contained here, measurements of doors, windows, rooms and any other items are approximate and no responsibility is taken for any error, omission, or mis-statement. This plan is for illustrative purposes only and should be used as such by any prospective purchaser. The services, systems and appliances shown have not been tested and no guarantee

Ashtons Estate Agency are excited to offer for sale this modern-end terraced home in a popular residential area in Latchford. The accommodation boasts a wide range of facilities and a finish in keeping with the surrounding properties and not often found in this styke of property. The home offers piece of mind and reassurance that high-quality materials have been professionally utilised throughout and will boast significantly reduced running costs given the modern methods of construction used. Internally there is a use of modern fixtures and fittings, over two floors arranges with; an entrance hall, stair access, storage cupboard, bay-fronted lounge, ground floor cloaks, and a fabulous fitted kitchen with an abundance of fitted appliances (call for further details). The first floor provides three wellproportioned bedrooms, a landing and a quality fitted bathroom suite. Externally the plot provides