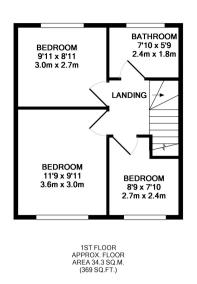

TOTAL APPROX. FLOOR AREA 80.2 SQ.M. (863 SQ.FT.) Whilst every attempt has been made to ensure the accuracy of the floor plan contained here, measurements of doors, windows, rooms and any other items are approximate and no responsibility is taken for any error, omission, or mis-statement. This plan is for illustrative purposes only and should be used as such by any prospective purchaser. The services, systems and appliances shown have not been tested and no guarantee

Ashtons Estate Agency are excited to offer for sale this modern-end terraced home in a popular residential area in Latchford. The accommodation boasts a wide range of facilities and a finish in keeping with the surrounding properties and not often found in this styke of property. The home offers piece of mind and reassurance that high-quality materials have been professionally utilised throughout and will boast significantly reduced running costs given the modern methods of construction used. Internally there is a use of modern fixtures and fittings, over two floors arranges with; an entrance hall, stair access, storage cupboard, bay-fronted lounge, ground floor cloaks, and a fabulous fitted kitchen with an abundance of fitted appliances (call for further details). The first floor provides three wellproportioned bedrooms, a landing and a quality fitted bathroom suite. Externally the plot provides