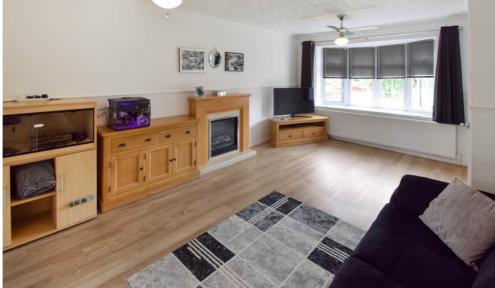

## **Description**

No chain! Offering versatile living accommodation and situated in the popular Lordswood area with shops, schools & amenities to hand; also Lordswood Leisure Centre. The property itself sits back from the road and has a well tendered front garden leading to the attractive mock-Georgian style frontage. The bright entrance lobby has stairs leading to the first floor. The lounge/dining room has a bow fronted window and fireplace with log effect fire. The kitchen/breakfast room has a range of units & worksurfaces and french doors opening to the rear garden. From the garden is the entrance to the extended utility room and extra area, ideal for storage or gym equipment perhaps.