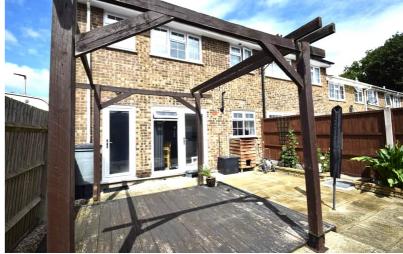

Upstairs are three bedrooms, two of which are of double size. Off of bedroom two is a dressing room and a further room which lends itself to an ideal home office. The bathroom is bright and airy with a bath and shower over. Externally the garden is mainly patio with raised decked gazebo area and has side access. The garage is accessible from the garden and has an electric roller door, power and light. In addition is a parking space in close proximity.