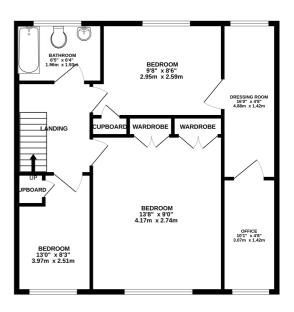

Upstairs are three bedrooms, two of which are of double size. Off of bedroom two is a dressing room and a further room which lends itself to an ideal home office. The bathroom is bright and airy with a bath and shower over. Externally the garden is mainly patio with raised decked gazebo area and has side access. The garage is accessible from the garden and has an electric roller door, power and light. In addition is a parking space in close proximity.