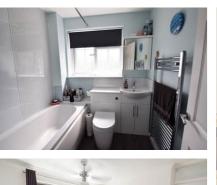

Upstairs are three bedrooms, two of which are of double size. Off of bedroom two is a dressing room and a further room which lends itself to an ideal home office. The bathroom is bright and airy with a bath and shower over. Externally the garden is mainly patio with raised decked gazebo area and has side access. The garage is accessible from the garden and has an electric roller door, power and light. In addition is a parking space in close proximity.