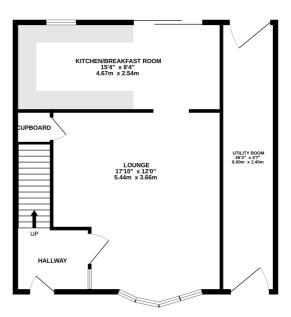

## **Description**

No chain! Offering versatile living accommodation and situated in the popular Lordswood area with shops, schools & amenities to hand; also Lordswood Leisure Centre. The property itself sits back from the road and has a well tendered front garden leading to the attractive mock-Georgian style frontage. The bright entrance lobby has stairs leading to the first floor. The lounge/dining room has a bow fronted window and fireplace with log effect fire. The kitchen/breakfast room has a range of units & worksurfaces and french doors opening to the rear garden. From the garden is the entrance to the extended utility room and extra area, ideal for storage or gym equipment perhaps.

#### 1ST FLOOR

Whilst every attempt has been made to ensure the accuracy of the floorplan contained here, measurements of doors, windows, rooms and any other items are approximate and no responsibility is taken for any error, omission or mis-statement. This plan is for illustrative purposes only and should be used as such by any prospective purchaser. The services, systems and appliances shown have not been tested and no guarantee as to their operability or efficiency can be given.

Made with Metropix & 2025