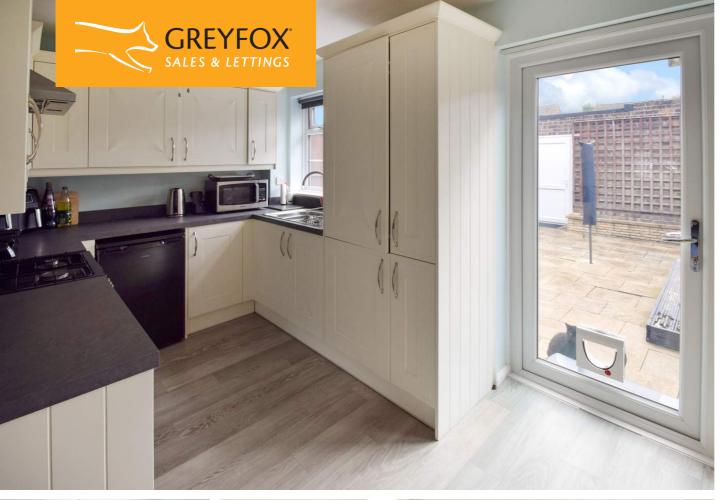

## **Description**

No chain! Offering versatile living accommodation and situated in the popular Lordswood area with shops, schools & amenities to hand; also Lordswood Leisure Centre. The property itself sits back from the road and has a well tendered front garden leading to the attractive mock-Georgian style frontage. The bright entrance lobby has stairs leading to the first floor. The lounge/dining room has a bow fronted window and fireplace with log effect fire. The kitchen/breakfast room has a range of units & worksurfaces and french doors opening to the rear garden. From the garden is the entrance to the extended utility room and extra area, ideal for storage or gym equipment perhaps.