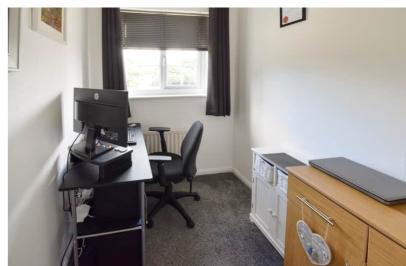

Upstairs are three bedrooms, two of which are of double size. Off of bedroom two is a dressing room and a further room which lends itself to an ideal home office. The bathroom is bright and airy with a bath and shower over. Externally the garden is mainly patio with raised decked gazebo area and has side access. The garage is accessible from the garden and has an electric roller door, power and light. In addition is a parking space in close proximity.