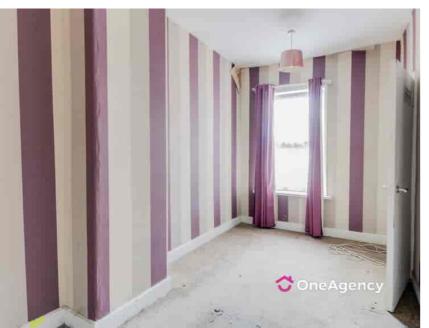

#### Bedroom One

4.16m x 3.936m (13' 8" x 12' 11") A double glazed window, radiator and carpet flooring.

#### Bedroom Two

4.13m x 2.35m (13' 7" x 7' 9") A double glazed window, radiator and carpet flooring.

#### Bedroom Three

3.76m x 2.47m (12' 4" x 8' 1") A double glazed window, radiator and carpet flooring.