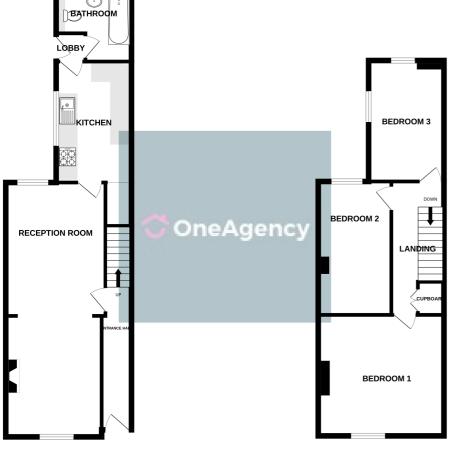

of wall and base units with worktops, integral oven and gas hob, plumbing for a washing machine, boiler to the wall, under stairs storage, double glazed window and vinyl flooring.

#### Bathroom

2.42m x 2.20m (7' 11" x 7' 3") A bath, pedestal hand wash basin, low level W/C, double glazed window, radiator and tiled flooring.

#### First Floor

#### Bedroom One

4.16m x 3.936m (13' 8" x 12' 11") A double glazed window, radiator and carpet flooring.

#### Bedroom Two

4.13m x 2.35m (13' 7" x 7' 9") A double glazed window, radiator and carpet flooring.

#### Bedroom Three

3.76m x 2.47m (12' 4" x 8' 1") A double glazed window, radiator and carpet flooring.

#### External

A paved yard with gated access.

#### AGENTS NOTES

The council tax band is A. The local authority is Stoke-on-Trent.









## OneAgency, 9 & 10 Ridge House Drive, Festival Park, Stoke-on-Trent, ST1 5SJ 01782 970222

### hello@oneagencygroup.co.uk

Every attempt has been made to ensure accuracy, however, all measurements are approximate and for illustrative purposes only. Not to scale.

Whilst every attempt has been made to ensure the accuracy of the floopian contained here, measurement of doors, windrow, rooms and any other litems are approximate and no responsibility is taken for any error omission or mis-statement. This plan is for illustrative purposes only and should be used as such by any torospective purchaser. The services, systems and applicance shown have no been tested and no guarante as to their openality or efficiency can be given. Made with Metropyc K2024

In accordance with The Consumer Pro