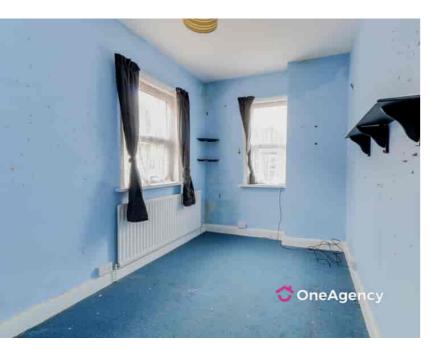

#### Bedroom Two

4.13m x 2.35m (13' 7" x 7' 9") A double glazed window, radiator and carpet flooring.

#### Bedroom Three

3.76m x 2.47m (12' 4" x 8' 1") A double glazed window, radiator and carpet flooring.