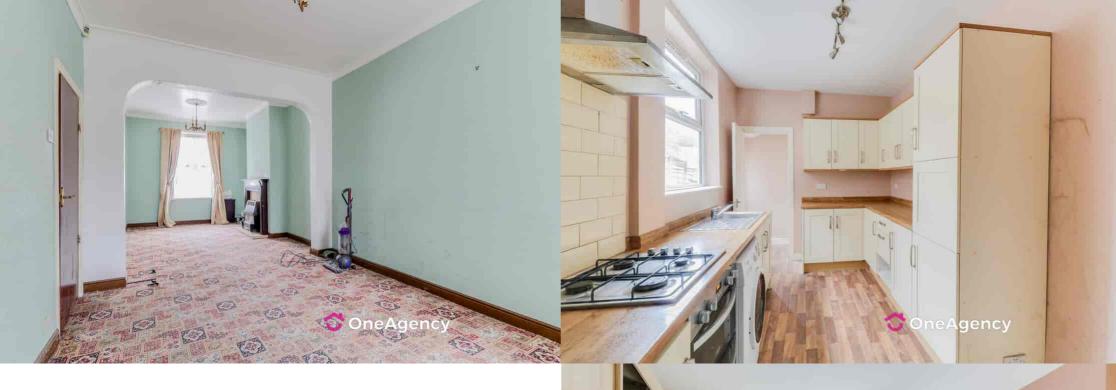

#### **Reception Room**

8.23m x 3.17m (27' 0" x 10' 5") A double glazed window to the front and rear, radiator and carpet flooring.

#### Kitchen

3.88m x 3.17m (12' 9" x 10' 5") A range of wall and base units with worktops, integral oven and gas hob, plumbing for a washing machine, boiler to the wall, under stairs storage, double glazed window and vinyl flooring.