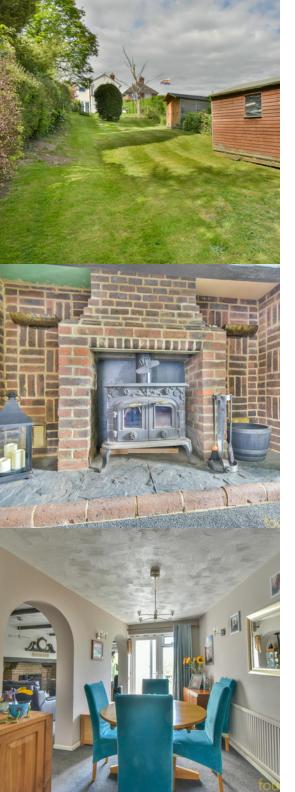

## Lounge

25' 1" x 12' 7" (7.65m x 3.84m) Double glazed windows and French doors to the rear with the latter opening onto the patio, beamed ceilings, radiator, large inglenook fireplace with brick surround and inset log burner, two archways through to dining room.

# **Dining Room**

16' 9" x 10' 10" narrowing to 6' 5" (5.11m x 3.30m) Double glazed window and door to the rear with the latter opening into the garden, radiator, three wall light points.

## Outside

One of many features of this property is the large south easterly facing garden which measures over 150 feet in length, adjacent to the rear of the property there is an extensive patio ideal for table and chairs, further area of hardstanding accessed from the dining room, the remainder of the garden is predominantly laid to lawn, two timber frame sheds, gated side access, enclosed with mature shrubs and hedging.