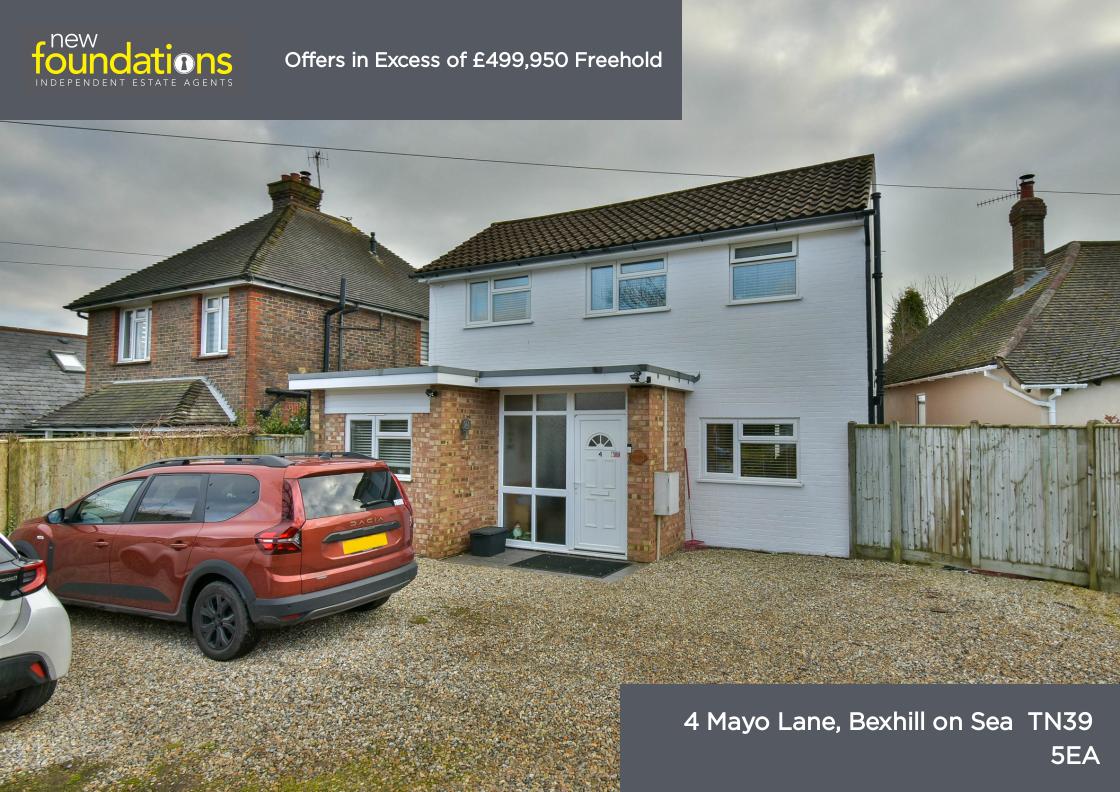

# PROPERTY DESCRIPTION

A deceptively spacious and well presented four double bedroom detached house situated on the Northern Outskirts of Bexhill. This wonderful family home boasts; entrance porch, entrance hall, 25ft living room, dining room, recently installed stunning kitchen, utility room, ground floor WC and recently re-fitted contemporary bath/shower room. Outside the property benefits from a 150ft south easterly facing garden and off road parking for multiple vehicles. EPC-C

## Outside

One of many features of this property is the large south easterly facing garden which measures over 150 feet in length, adjacent to the rear of the property there is an extensive patio ideal for table and chairs, further area of hardstanding accessed from the dining room, the remainder of the garden is predominantly laid to lawn, two timber frame sheds, gated side access, enclosed with mature shrubs and hedging.

The front of the property is accessed via a gravel driveway providing off-road parking for multiple vehicles, gated side access.

GROUND FLOOR 1ST FLOOR

White every attempt has been made to ensure the sociation of the foorglan contained hims measurements of disors windows, nome and any other terms are expressed and specially its taken for any error, misses, with the social possibility of the social pos