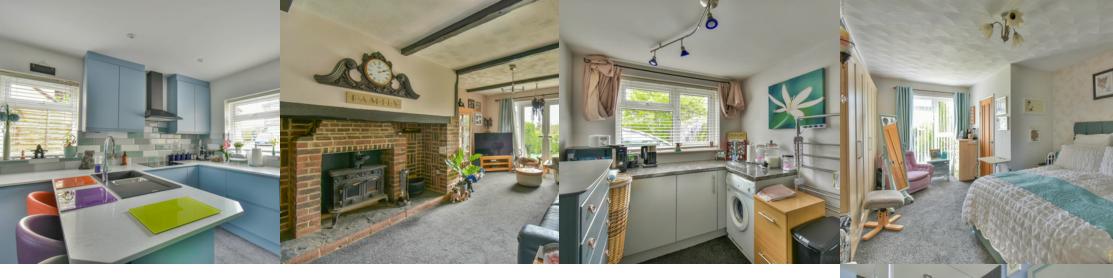

## Lounge

25' 1" x 12' 7" (7.65m x 3.84m) Double glazed windows and French doors to the rear with the latter opening onto the patio, beamed ceilings, radiator, large inglenook fireplace with brick surround and inset log burner, two archways through to dining room.

## Kitchen

12' 7" x 12' 0" (3.84m x 3.66m) A dual aspect room with double glazed windows to the side and front, inset down lights, a recently installed high quality kitchen comprising; a range of quartz working surfaces with inset 11/2 bowl sink and drainer unit with chrome mixer tap, inset four ring electric induction hob with extractor fan over, a range of matching wall and base cupboards with fitted drawers, a range of built in appliances comprising; fridge/freezer, dishwasher and eye level double oven and grill, radiator.

## Utility Room (Formerly bedroom Five)

11' 9'' x 7' 3'' (3.58m x 2.21m) Double glazed window to the front, radiator, a range of laminate working surfaces with inset  $1\,1/2$  bowl sink and drainer unit with chrome central mixer tap, a range of matching base units, space for washing machine and tumble dryer.

## Master Bedroom

 $18'\ 3''\ x\ 12'\ 8''\ (5.56m\ x\ 3.86m)$  Double glazed window to the rear with a pleasant outlook over the garden, wall mounted space saving radiator, a range of built-in bedroom furniture comprising of cupboards and drawers.