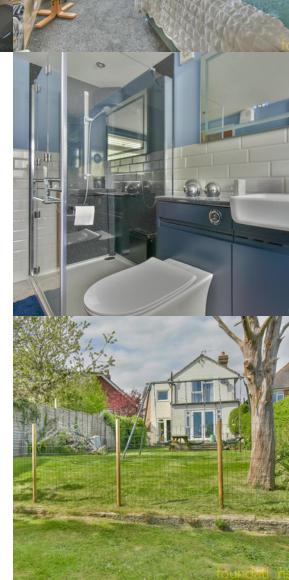

## Bath/Shower Room

Double glazed patterned window to the front, inset spotlights, a contemporary recently refitted suite comprising; panelled spa bath with waterfall style central mixer tap, handheld shower attachment, large aqua boarded walk-in shower cubicle with Bristan electric shower over and body dryer, low-level WC with concealed cistern, wash hand basin with central waterfall style mixer tap with cupboard under, heated ladder style towel rail, wall mounted Dimplex electric heater, extractor fan, part tiled walls.

## Outside

One of many features of this property is the large south easterly facing garden which measures over 150 feet in length, adjacent to the rear of the property there is an extensive patio ideal for table and chairs, further area of hardstanding accessed from the dining room, the remainder of the garden is predominantly laid to lawn, two timber frame sheds, gated side access, enclosed with mature shrubs and hedging.