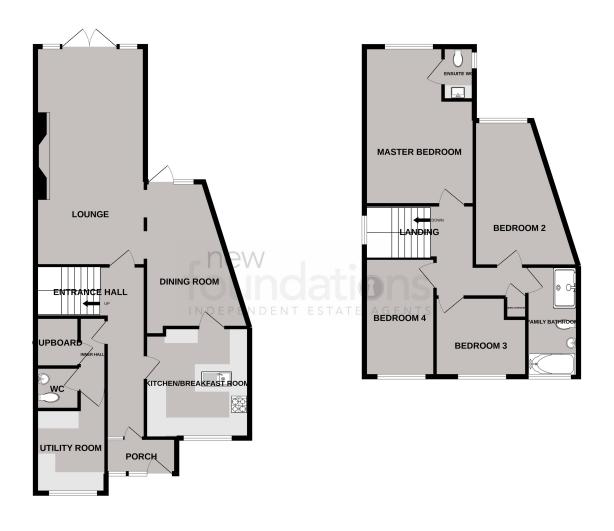

# **ROOM DESCRIPTIONS**

#### **Entrance Porch**

Accessed via UPVC front door with further patterned windows, wood panelling to dado rail.

### Entrance Hall

Access via wooden door with glazed inserts and further patterned window, wood panelling to dado rail, fitted smoke alarm, radiator, useful under-stairs storage cupboard.

## Lounge

25' 1" x 12' 7" (7.65m x 3.84m) Double glazed windows and French doors to the rear with the latter opening onto the patio, beamed ceilings, radiator, large inglenook fireplace with brick surround and inset log burner, two archways through to dining room.

# **Dining Room**

16' 9" x 10' 10" narrowing to 6' 5" (5.11m x 3.30m) Double glazed window and door to the rear with the latter opening into the garden, radiator, three wall light points.

## Kitchen

12' 7" x 12' 0" (3.84m x 3.66m) A dual aspect room with double glazed windows to the side and front, inset down lights, a recently installed high quality kitchen comprising; a range of quartz working surfaces with inset 11/2 bowl sink and drainer unit with chrome mixer tap, inset four ring electric induction hob with extractor fan over, a range of matching wall and base cupboards with fitted drawers, a range of built in appliances comprising; fridge/freezer, dishwasher and eye level double oven and grill, radiator.

## Inner Hall

Useful cupboard housing wall mounted gas fired boiler and space for tall fridge/freezer, leading to the utility room.

## Utility Room (Formerly bedroom Five)

11' 9'' x 7' 3'' (3.58m x 2.21m) Double glazed window to the front, radiator, a range of laminate working surfaces with inset  $1\,1/2$  bowl sink and drainer unit with chrome central mixer tap, a range of matching base units, space for washing machine and tumble dryer.

#### WC

A modern fitted white suite comprising; low level WC, wash hand basin with chrome mixer tap and cupboard under, chrome heated ladder style towel rail, extractor fan.

## Half Landing

Double glazed window to the side, dado rail.

## First Floor Landing

Fitted smoke alarm, dado rail, radiator, airing cupboard housing hot water cylinder and shelving.

## Master Bedroom

 $18'\ 3''\ x\ 12'\ 8''\ (5.56m\ x\ 3.86m)$  Double glazed window to the rear with a pleasant outlook over the garden, wall mounted space saving radiator, a range of built-in bedroom furniture comprising of cupboards and drawers.

## **En-Suite WC**

Double glazed patterned window to the side, a modern fitted white suite comprising; low-level WC, wash hand basin with chrome central mixer tap and cupboard under, tiled splash back, electric shaver point. (there is enough space to fit a shower cubicle)

## Bedroom Two

 $16' 6'' \times 10' 5'' (5.03 \text{m} \times 3.17 \text{m})$  Double glazed window to the rear with a pleasant outlook over the garden, radiator.

## **Bedroom Three**

 $10' 11'' \times 9' 2''$  (3.33m x 2.79m) Double glazed window to the front, radiator, access to loft space via hatch.

## **Bedroom Four**

12' 5" x 7' 8" (3.78m x 2.34m) Double glazed window to the front, radiator, fitted smoke alarm.

## Bath/Shower Room

Double glazed patterned window to the front, inset spotlights, a contemporary recently refitted suite comprising; panelled spa bath with waterfall style central mixer tap, handheld shower attachment, large aqua boarded walk-in shower cubicle with Bristan electric shower over and body dryer, low-level WC with concealed cistern, wash hand basin with central waterfall style mixer tap with cupboard under, heated ladder style towel rail, wall mounted Dimplex electric heater, extractor fan, part tiled walls.