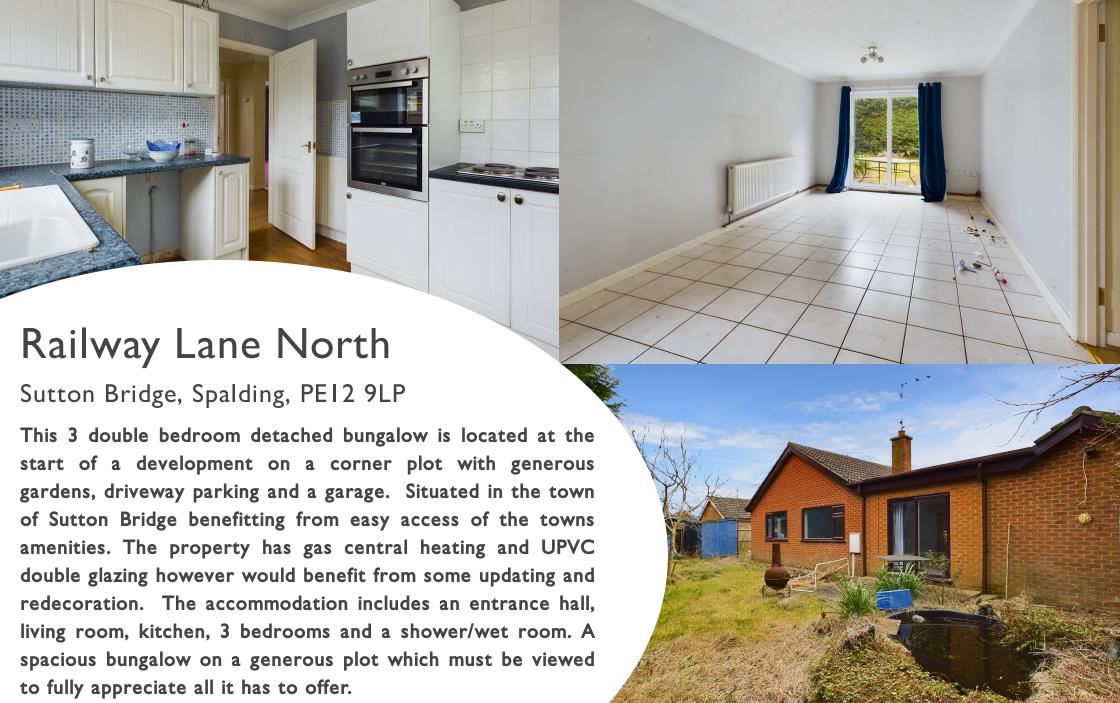

9 Market Place, Downham Market PE38 9DG 01366 385588 info@kingpartners.co.uk















Entrance Hall

10' 7"  $\times$  7' 9" (3.23m  $\times$  2.36m) UPVC double glazed door to side. UPVC double glazed sliding door to front. Tiled floor. Radiator. Glazed door to living room.

Living Room

10' 7" x 20' 11" (3.23m x 6.38m) UPVC double glazed window to side. UPVC double glazed sliding patio door to rear. Television point. Tiled floor. Radiator. Opening to inner hall.

Inner Hall

16' 6" x 4' 9" (5.03m x 1.45m) Radiator. Laminate flooring. Loft access. Room thermostat. Doors to airing cupboard with gas boiler. Doors to bedrooms, kitchen & bathroom.

Kitchen

9' 5" x 11' 8" (2.87m x 3.56m) UPVC double glazed window to rear and side. UPVC double glazed door Range of wall and base units with roll edge worktop over incorporating a stainless steel sink and drainer with mixer t