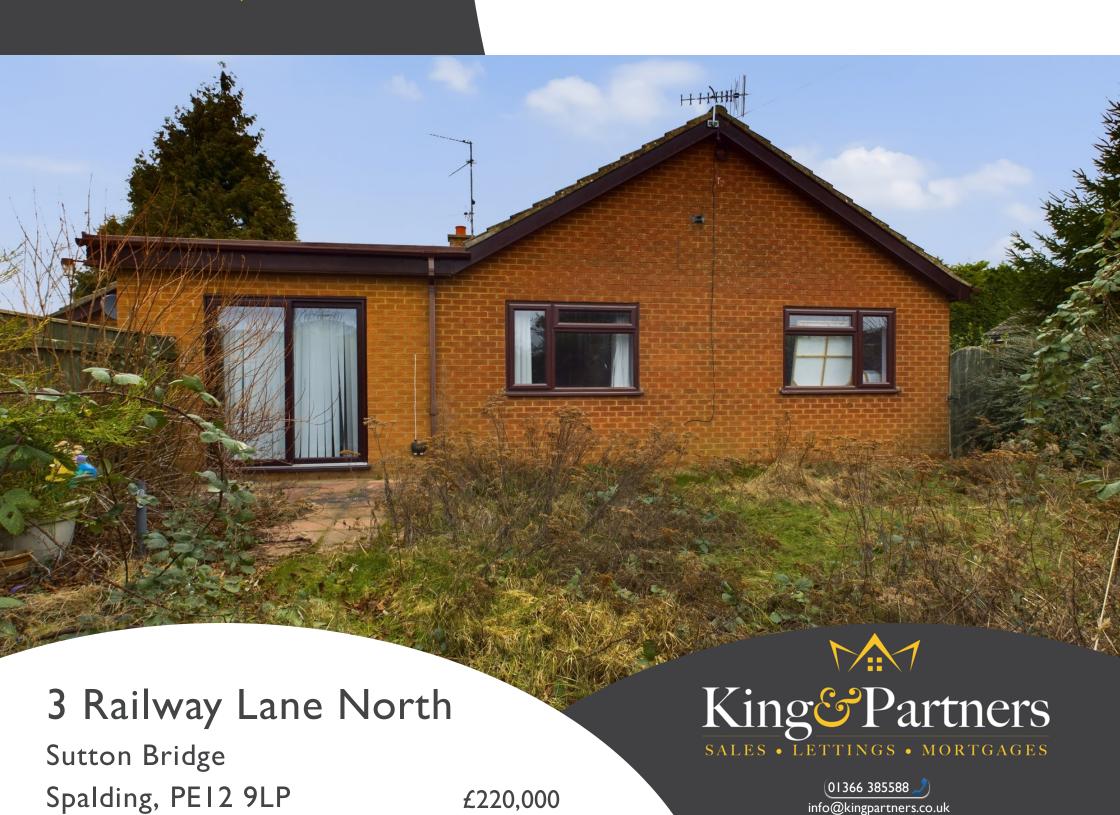

9 Market Place, Downham Market PE38 9DG 01366 385588 info@kingpartners.co.uk















Entrance Hall

10' 7"  $\times$  7' 9" (3.23m  $\times$  2.36m) UPVC double glazed door to side. UPVC double glazed sliding door to front. Tiled floor. Radiator. Glazed door to living room.

Living Room

10' 7" x 20' 11" (3.23m x 6.38m) UPVC double glazed window to side. UPVC double glazed sliding patio door to rear. Television point. Tiled floor. Radiator. Opening to inner hall.

Inner Hall

16' 6" x 4' 9" (5.03m x 1.45m) Radiator. Laminate flooring. Loft access. Room thermostat. Doors to airing cupboard with gas boiler. Doors to bedrooms, kitchen & bathroom.

Kitchen

9' 5" x 11' 8" (2.87m x 3.56m) UPVC double glazed window to rear and side. UPVC double glazed door Range of wall and base units with roll edge worktop over incorporating a stainless steel sink and drainer with mixer