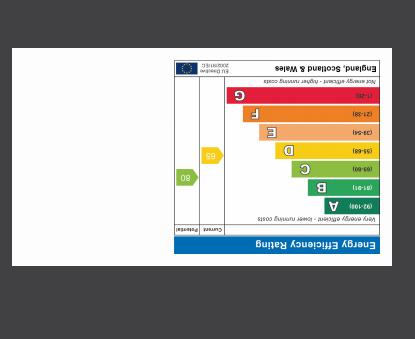

9 Market Place, Downham Market PE38 9DG 01366 385588 info@kingpartners.co.uk















Entrance Hall

10' 7"  $\times$  7' 9" (3.23m  $\times$  2.36m) UPVC double glazed door to side. UPVC double glazed sliding door to front. Tiled floor. Radiator. Glazed door to living room.

Living Room

10' 7" x 20' 11" (3.23m x 6.38m) UPVC double glazed window to side. UPVC double glazed sliding patio door to rear. Television point. Tiled floor. Radiator. Opening to inner hall.

Inner Hall

16' 6" x 4' 9" (5.03m x 1.45m) Radiator. Laminate flooring. Loft access. Room thermostat. Doors to airing cupboard with gas boiler. Doors to bedrooms, kitchen & bathroom.

Kitchen

9' 5" x 11' 8" (2.87m x 3.56m) UPVC double glazed window to rear and side. UPVC double glazed door Range of wall and base units with roll edge worktop over incorporating a stainless steel sink and drainer with