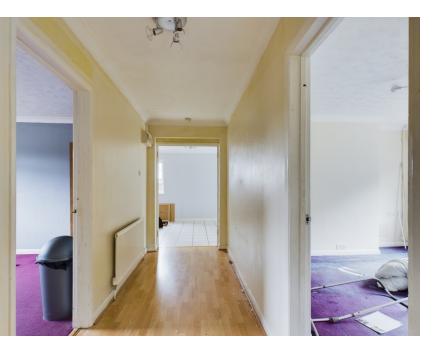

9 Market Place, Downham Market PE38 9DG 01366 385588 info@kingpartners.co.uk

Entrance Hall

10' 7"  $\times$  7' 9" (3.23m  $\times$  2.36m) UPVC double glazed door to side. UPVC double glazed sliding door to front. Tiled floor. Radiator. Glazed door to living room.

Living Room

10' 7" x 20' 11" (3.23m x 6.38m) UPVC double glazed window to side. UPVC double glazed sliding patio door to rear. Television point. Tiled floor. Radiator. Opening to inner hall.

Inner Hall

16' 6" x 4' 9" (5.03m x 1.45m) Radiator. Laminate flooring. Loft access. Room thermostat. Doors to airing cupboard with gas boiler. Doors to bedrooms, kitchen & bathroom.