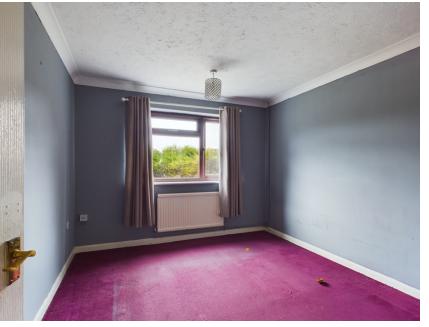

Bedroom I

10' 3"  $\times$  11' 7" (3.12m  $\times$  3.53m) UPVC double glazed window to front. Radiator.

Bedroom 2

11' 9"  $\times$  9' 8" (3.58m  $\times$  2.95m) UPVC double glazed window to front. Radiator.