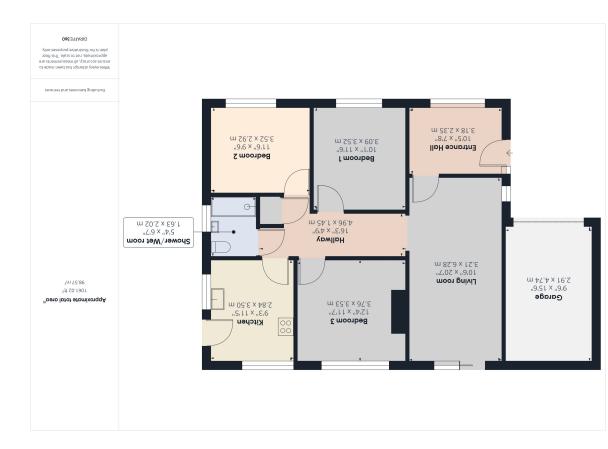

9 Market Place, Downham Market PE38 9DG 01366 385588 info@kingpartners.co.uk

Entrance Hall

10' 7"  $\times$  7' 9" (3.23m  $\times$  2.36m) UPVC double glazed door to side. UPVC double glazed sliding door to front. Tiled floor. Radiator. Glazed door to living room.

Living Room

10' 7" x 20' 11" (3.23m x 6.38m) UPVC double glazed window to side. UPVC double glazed sliding patio door to rear. Television point. Tiled floor. Radiator. Opening to inner hall.

Inner Hall

16' 6" x 4' 9" (5.03m x 1.45m) Radiator. Laminate flooring. Loft access. Room thermostat. Doors to airing cupboard with gas boiler. Doors to bedrooms, kitchen & bathroom.

Kitchen

9' 5" x 11' 8" (2.87m x 3.56m) UPVC double glazed window to rear and side. UPVC double glazed door Range of wall and base units with roll edge worktop over incorporating a stainless steel sink and drainer with mixer tap. Built in electric double oven. Hob. Space for fridge . Space for washing machine and dishwasher. Telephone point. Radiator.

Bedroom I

10' 3"  $\times$  11' 7" (3.12m  $\times$  3.53m) UPVC double glazed window to front. Radiator.

Bedroom 2

11' 9"  $\times$  9' 8" (3.58m  $\times$  2.95m) UPVC double glazed window to front. Radiator.

Bedroom 3/Dining Room

12' 5"  $\times$  11' 9" (3.78m  $\times$  3.58m) UPVC double glazed window to rear. Radiator.

Wet Room

5' 5"  $\times$  6' 9" (1.65m  $\times$  2.06m)UPVC double glazed window to side. Corner shower area. WC. Wash hand basin. Fully tiled walls. Radiator. Extractor fan.