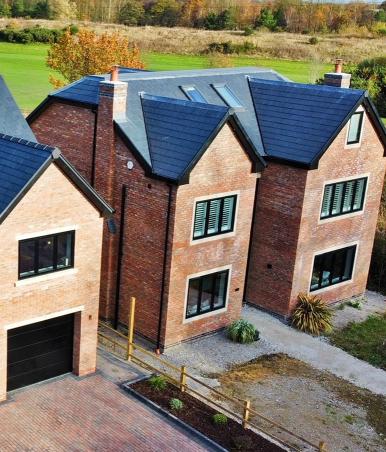

Bargyloo Farm, Bold Heath.

Brand New Luxury Home | Exclusive Development | Views Over Mersey Valley Golf Club | First Floor Balcony | Incredible Specification | Media Wall and Feature Fire | Sonus Sound System Throughout | Under Floor Heating | Garage and Parking | Four Bedroom and Four Bathroom |

## £795,000

Bargyloo Homes is an exclusive development of Three brand new luxury homes. Built by CDM Developments to exacting standards featuring the highest levels in luxury living and the latest must have tech. Plot 1 is offered for sale and is available now for viewings! Situated on a private lane in a most sought-after position with amazing views overlooking Mersey Valley Golf Course. Framed its plot with similar executive homes in a semi-rural location and with only a handful of immediate neighbours this property provides peace and security yet is only a few minutes away from a range of amenities. Located in Bold Heath with excellent motorway links throughout the north-west the setting is also further enhanced by the beautiful surrounding greenbelt countryside and the accessible location. The house has been built to a striking and impressive contemporary design with excellent levels of detail, it is a very spacious home with large comfortable living spaces arranged cleverly over three floors. Accessed down a private lane Plot 1 is hidden from the road in a stunning courtyard position.