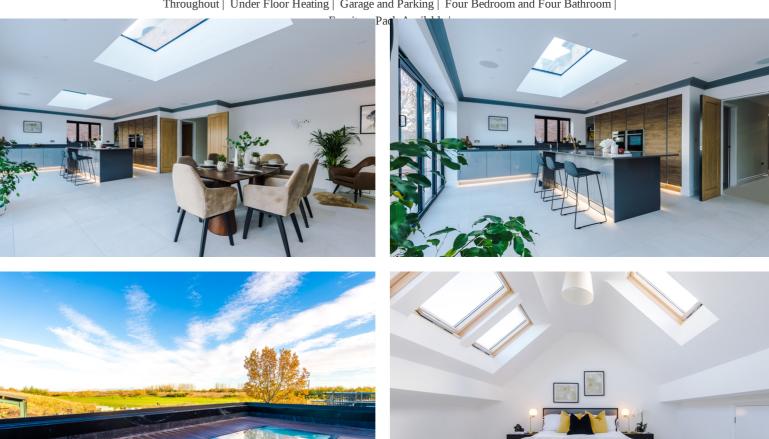

Bargyloo Farm, Bold Heath.

Brand New Luxury Home | Exclusive Development | Views Over Mersey Valley Golf Club | First Floor Balcony | Incredible Specification | Media Wall and Feature Fire | Sonus Sound System Throughout | Under Floor Heating | Garage and Parking | Four Bedroom and Four Bathroom |

## £795,000

Bargyloo Homes is an exclusive development of Three brand new luxury homes. Built by CDM Developments to exacting standards featuring the highest levels in luxury living and the latest must have tech. Plot 1 is offered for sale and is available now for viewings! Situated on a private lane in a most sought-after position with amazing views overlooking Mersey Valley Golf Course. Framed its plot with similar executive homes in a semi-rural location and with only a handful of immediate neighbours this property provides peace and security yet is only a few minutes away from a range of amenities. Located in Bold Heath with excellent motorway links throughout the north-west the setting is also further enhanced by the beautiful surrounding greenbelt countryside and the accessible location. The house has been built to a striking and impressive contemporary design with excellent levels of detail, it is a very spacious home with large comfortable living spaces arranged cleverly over three floors. Accessed down a private lane Plot 1 is hidden from the road in a stunning courtyard position.