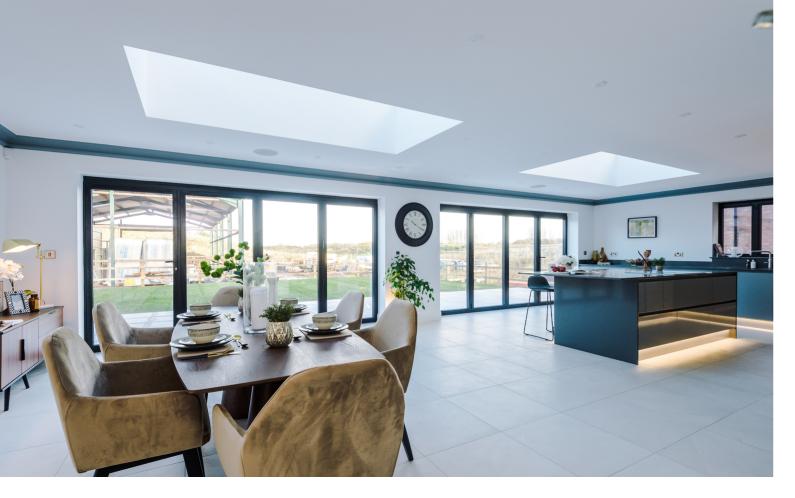

Bargyloo Farm, Bold Heath.

Brand New Luxury Home | Exclusive Development | Views Over Mersey Valley Golf Club | First Floor Balcony | Incredible Specification | Media Wall and Feature Fire | Sonus Sound System Throughout | Under Floor Heating | Garage and Parking | Four Bedroom and Four Bathroom |

## £795,000

Bargyloo Homes is an exclusive development of Three brand new luxury homes. Built by CDM Developments to exacting standards featuring the highest levels in luxury living and the latest must have tech. Plot 1 is offered for sale and is available now for viewings! Situated on a private lane in a most sought-after position with amazing views overlooking Mersey Valley Golf Course. Framed its plot with similar executive homes in a semi-rural location and with only a handful of immediate neighbours this property provides peace and security yet is only a few minutes away from a range of amenities. Located in Bold Heath with excellent motorway links throughout the north-west the setting is also further enhanced by the beautiful surrounding greenbelt countryside and the accessible location. The house has been built to a striking and impressive contemporary design with excellent levels of detail, it is a very spacious home with large comfortable living spaces arranged cleverly over three floors. Accessed down a private lane Plot 1 is hidden from the road in a stunning courtyard position.