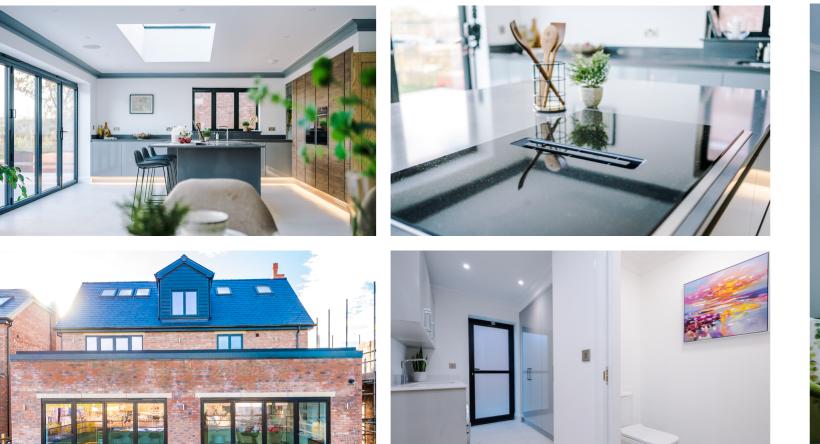

Bargyloo Farm, Bold Heath.

Brand New Luxury Home | Exclusive Development | Views Over Mersey Valley Golf Club | First Floor Balcony | Incredible Specification | Media Wall and Feature Fire | Sonus Sound System Throughout | Under Floor Heating | Garage and Parking | Four Bedroom and Four Bathroom |

## £795,000

Bargyloo Homes is an exclusive development of Three brand new luxury homes. Built by CDM Developments to exacting standards featuring the highest levels in luxury living and the latest must have tech. Plot 1 is offered for sale and is available now for viewings! Situated on a private lane in a most sought-after position with amazing views overlooking Mersey Valley Golf Course. Framed its plot with similar executive homes in a semi-rural location and with only a handful of immediate neighbours this property provides peace and security yet is only a few minutes away from a range of amenities. Located in Bold Heath with excellent motorway links throughout the north-west the setting is also further enhanced by the beautiful surrounding greenbelt countryside and the accessible location. The house has been built to a striking and impressive contemporary design with excellent levels of detail, it is a very spacious home with large comfortable living spaces arranged cleverly over three floors. Accessed down a private lane Plot 1 is hidden from the road in a stunning courtyard position.