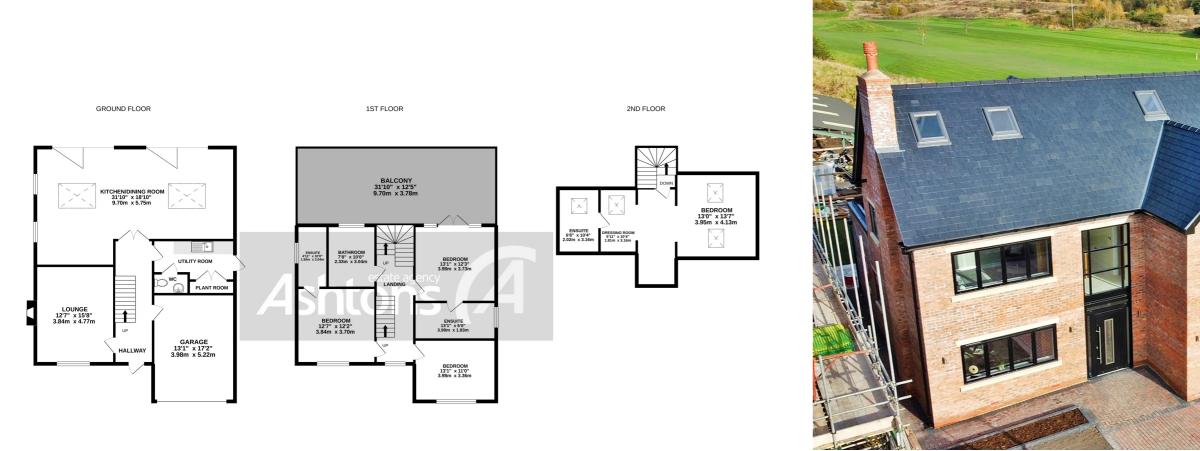

Bargyloo Farm, Bold Heath.

Brand New Luxury Home | Exclusive Development | Views Over Mersey Valley Golf Club | First Floor Balcony | Incredible Specification | Media Wall and Feature Fire | Sonus Sound System Throughout | Under Floor Heating | Garage and Parking | Four Bedroom and Four Bathroom |

## £795,000

Bargyloo Homes is an exclusive development of Three brand new luxury homes. Built by CDM Developments to exacting standards featuring the highest levels in luxury living and the latest must have tech. Plot 1 is offered for sale and is available now for viewings! Situated on a private lane in a most sought-after position with amazing views overlooking Mersey Valley Golf Course. Framed its plot with similar executive homes in a semi-rural location and with only a handful of immediate neighbours this property provides peace and security yet is only a few minutes away from a range of amenities. Located in Bold Heath with excellent motorway links throughout the north-west the setting is also further enhanced by the beautiful surrounding greenbelt countryside and the accessible location. The house has been built to a striking and impressive contemporary design with excellent levels of detail, it is a very spacious home with large comfortable living spaces arranged cleverly over three floors. Accessed down a private lane Plot 1 is hidden from the road in a stunning courtyard position.