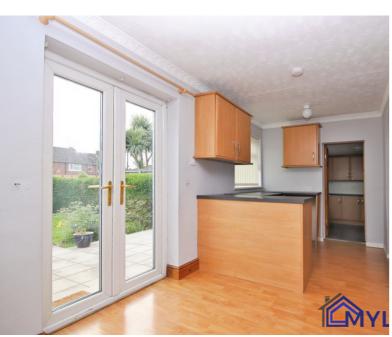

**Entrance Hall** 

Lounge

6.40m x 3.40m (21' 0" x 11' 2")

Kitchen/Dining Room

5m x 2.50m (16' 5" x 8' 2")

Kitchen

2.61m x 1.86m (8' 7" x 6' 1")

**Utility Room** 