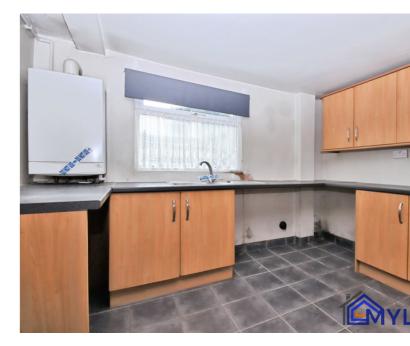

**Entrance Hall** 

Lounge

6.40m x 3.40m (21' 0" x 11' 2")

Kitchen/Dining Room

5m x 2.50m (16' 5" x 8' 2")

Kitchen

2.61m x 1.86m (8' 7" x 6' 1")

**Utility Room** 