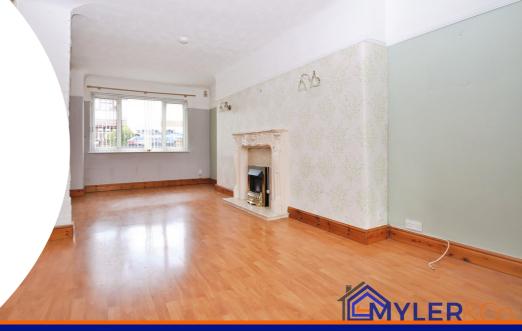

**Entrance Hall** 

Lounge

6.40m x 3.40m (21' 0" x 11' 2")

Kitchen/Dining Room

5m x 2.50m (16' 5" x 8' 2")

Kitchen

2.61m x 1.86m (8' 7" x 6' 1")

**Utility Room** 