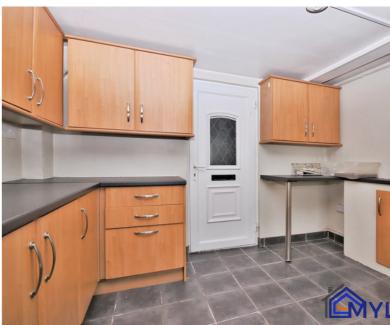

**Entrance Hall** 

Lounge

6.40m x 3.40m (21' 0" x 11' 2")

Kitchen/Dining Room

5m x 2.50m (16' 5" x 8' 2")

Kitchen

2.61m x 1.86m (8' 7" x 6' 1")

**Utility Room** 