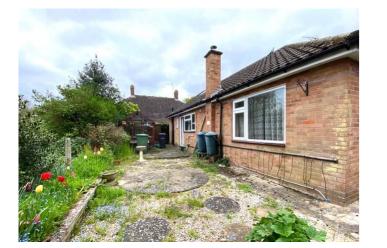

### TO REAR

Paved and currently uncultivated. Green house.

The accommodation with oil fired radiator heating and double glazing comprises approximately:

#### TO FRONT

Mature hedge to boundary. Paved area and flower beds.