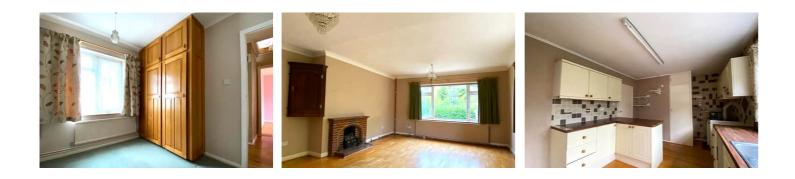

#### SITTING ROOM

20'3 x 13'

Window to front and side. Open Hearth with Claygate Fire Surround. Oak strip flooring.

#### 15'6 x 10'6

Window overlooking rear garden. A range of kitchen units with peninsula. Airing cupboard. Boiler supplying hot water and heating system. Traditional larder cupboard. Door to rear garden.

#### **BEDROOM TWO**

9'8 x 7'10 Window to rear. Natural oak finished double wardrobe.