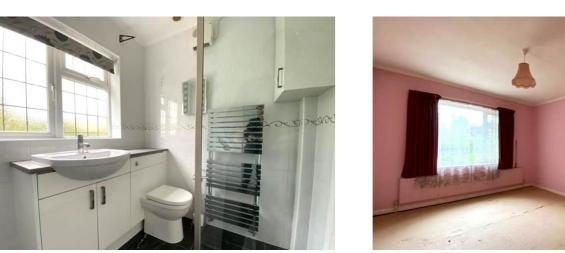

#### **BEDROOM ONE**

13'9 x 11'2 Window to front.

#### **BEDROOM TWO**

9'8 x 7'10 Window to rear. Natural oak finished double wardrobe.