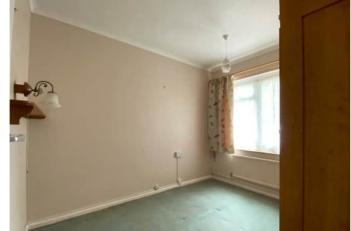

#### **BEDROOM ONE**

13'9 x 11'2 Window to front.

#### **BEDROOM TWO**

9'8 x 7'10 Window to rear. Natural oak finished double wardrobe.