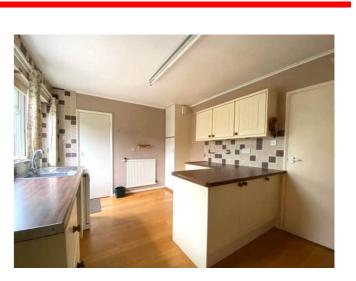

#### **KITCHEN/DINER**

#### 15'6 x 10'6

Window overlooking rear garden. A range of kitchen units with peninsula. Airing cupboard. Boiler supplying hot water and heating system. Traditional larder cupboard. Door to rear garden.