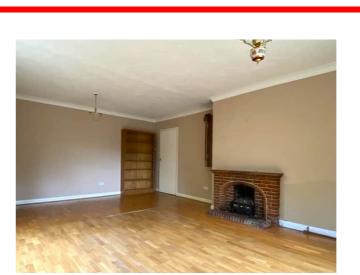

#### SITTING ROOM

20'3 x 13'

Window to front and side. Open Hearth with Claygate Fire Surround. Oak strip flooring.